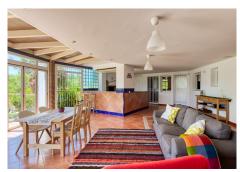

Walking distance to Paloma Park and the beach, this large Benalmádena ground floor apartment features an open living area with superb garden views. An extra feature is a barbecue room and bar which could be used as a cinema or kept as is for entertaining.