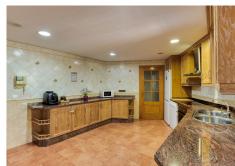

## LARGE BENALMADENA GROUND FLOOR APARTMENT

Penalmadena

REF# BEMA1027 €600,000

| BEDS | BATHS | BUILT                |
|------|-------|----------------------|
| 4    | 4     | 213.0 m <sup>2</sup> |

This large Benalmádena ground floor apartment is a real gem. Ground floor apartments are sought after and this one opens out onto an expansive private garden with a gate leading to the pool area. Benalmádena is located in-between Torremolinos and Fuengirola, where there is a wide stretch of sandy beach that gently slopes up to rocky cliffs whose elevation offers beautiful views over little coves and the blue waters of the Mediterranean. Conveniently close to Málaga city (20 minutes), its international airport (15 minutes) and Marbella (25 minutes), this lively resort town offers a bit of everything in an ideal location.

Walking distance to Paloma Park and the beach, this large Benalmádena ground floor apartment features an open living area with superb garden views. An extra feature is a barbecue room and bar which could be used as a cinema or kept as is for entertaining.

There are four bedrooms and four bathrooms in this charming property. Bathrooms are spacious and stylish whilst bedrooms have beautiful views of the Mediterranean garden. This large Benalmádena ground floor apartment is very spacious throughout and needs to be seen so you can appreciate every facet of its