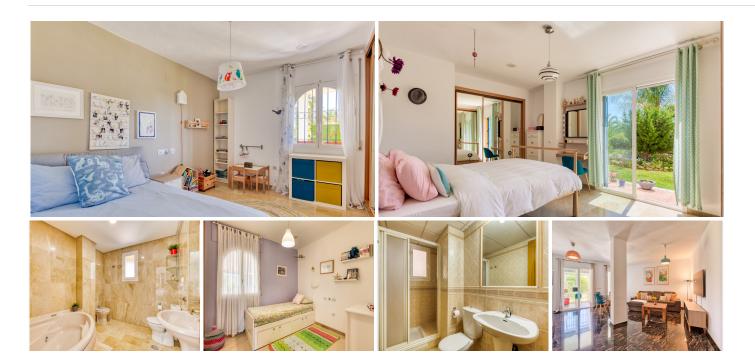

Walking distance to Paloma Park and the beach, this large Benalmádena ground floor apartment features an open living area with superb garden views. An extra feature is a barbecue room and bar which could be used as a cinema or kept as is for entertaining.

There are four bedrooms and four bathrooms in this charming property. Bathrooms are spacious and stylish whilst bedrooms have beautiful views of the Mediterranean garden. This large Benalmádena ground floor apartment is very spacious throughout and needs to be seen so you can appreciate every facet of its