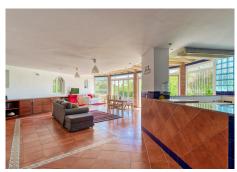

Walking distance to Paloma Park and the beach, this large Benalmádena ground floor apartment features an open living area with superb garden views. An extra feature is a barbecue room and bar which could be used as a cinema or kept as is for entertaining.