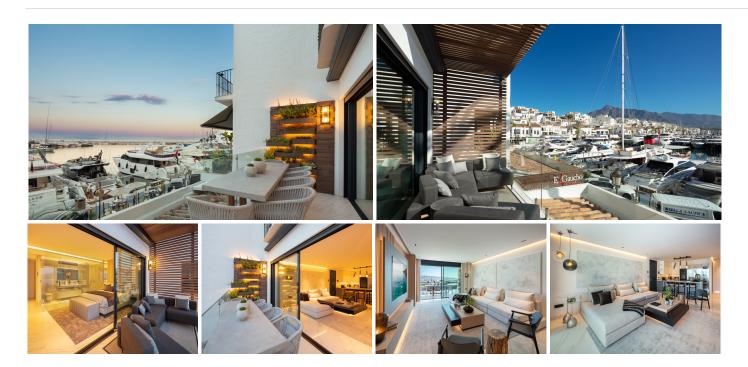

## SLEEK CONTEMPORARY APARTMENT FOR SALE IN MARBELLA – PUERTO BANUS, MARBELLA

Marbella - Puerto Banus

REF# BEMA1269 €2,950,000

| BEDS | BATHS | BUILT                | TERRACE             |
|------|-------|----------------------|---------------------|
| 3    | 3     | 121.0 m <sup>2</sup> | 21.0 m <sup>2</sup> |

A sleek contemporary apartment located within the the famous Puerto Banus Marina, showcasing jetliner panoramic views to the Mediterranean Sea and harbour. Experience luxurious coastal living in Puerto Banus, with endless designer stores, avant-garde restaurants and luxury leisure activities to enjoy under the spectacular Marbella climate. Recently renovated with the highest qualities and complemented with refined contemporary design, each division has been maximised to its full potential and ensures that the distinguishable features are the magnificent panoramic sea and port views. Throughout the property discover top-of-the-line

features such as an open plan living with almond wood panelling incorporated LED lighting, leading directly to the exterior terrace with frontline views towards the port, a sleek fitted kitchen complete with top-level Gaggenau appliances and 3 opulent bedrooms, each with their own en-suite bathrooms. Discover a lavish apartment with all the best Marbella has to offer at your fingertips.