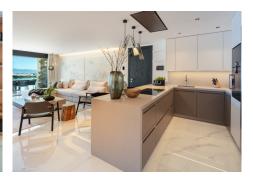

features such as an open plan living with almond wood panelling incorporated LED lighting, leading directly to the exterior terrace with frontline views towards the port, a sleek fitted kitchen complete with top-level Gaggenau appliances and 3 opulent bedrooms, each with their own en-suite bathrooms. Discover a lavish apartment with all the best Marbella has to offer at your fingertips.