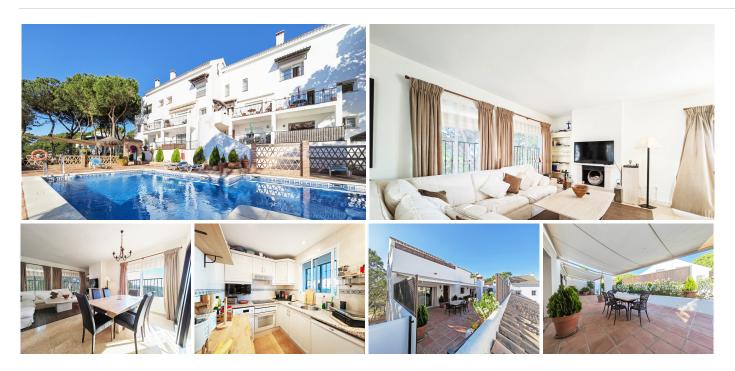

## 💡 Aloha

REF# BEMA1296 €500,000

| BEDS | BATHS | BUILT    | TERRACE |
|------|-------|----------|---------|
| 3    | 3     | 190.0 m² | 80.0 m² |

Relax and enjoy life in this spacious duplex penthouse for sale on a well-established gated community in Marbella, where you will have easy access to all the conveniences of urban living but feel like you're away from it all surrounded by beautiful views of trees and mountains.

A Spacious and comfortable living room in this duplex penthouse is the perfect place to relax or entertain with friends and family, with high ceilings and large windows creating abundant light and a warm atmosphere, and it has a fireplace for those cooler winter evenings. This room is perfect for so many options and opens out to a spacious terrace equipped with an awning and terracotta tiles, providing a beautiful outdoor space for entertaining.

Three generous bedrooms all with full ensuite bathrooms offer maximum flexibility for a modern lifestyle and the bedroom located on the top floor enjoys its own terrace with lovely treetop and mountain views, making it ideal for guests. The penthouse has a well-equipped kitchen and dining area, a guest toilet and a garage

+34 952 939 460 · info@bromleyestatesmarbella.com Urbanizacion El Rosario, CN340, Km 188, Marbella, Malaga 29603

space and storage room.

Additional features in this south-facing duplex penthouse include air conditioning, an alarm system, satellite tv, Wi-Fi, electric blinds and use of the communal swimming pool and gardens and it also benefits from the community's 24-hour security service.