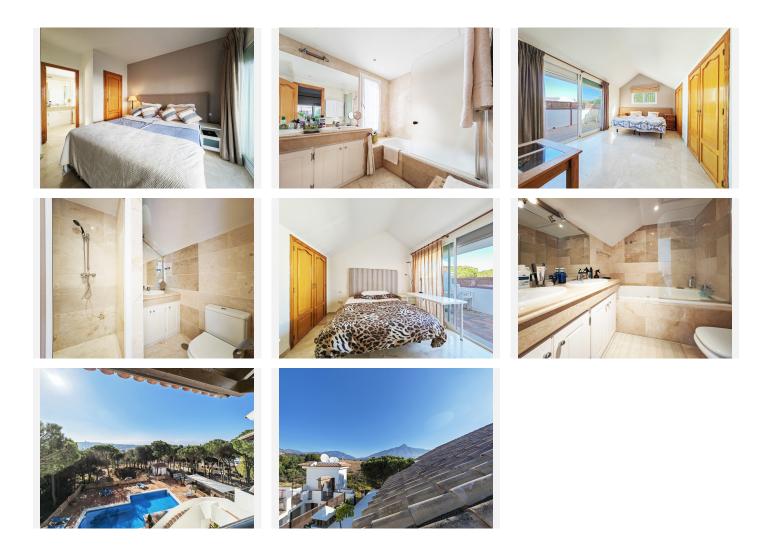

Three generous bedrooms all with full ensuite bathrooms offer maximum flexibility for a modern lifestyle and the bedroom located on the top floor enjoys its own terrace with lovely treetop and mountain views, making it ideal for guests. The penthouse has a well-equipped kitchen and dining area, a guest toilet and a garage

+34 952 939 460 · info@bromleyestatesmarbella.com Urbanizacion El Rosario, CN340, Km 188, Marbella, Malaga 29603

space and storage room.

Additional features in this south-facing duplex penthouse include air conditioning, an alarm system, satellite tv, Wi-Fi, electric blinds and use of the communal swimming pool and gardens and it also benefits from the community's 24-hour security service.