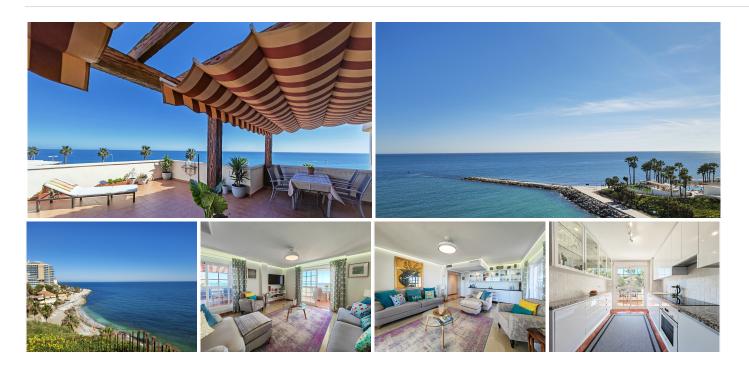

Enjoying a prime location along Benalmadena's picturesque seafront, this fantastic apartment boasts a total of 105 sqm built area and an expansive 100 sqm of terraces. The property features beautiful, bright and contemporary living spaces and three bedrooms and two modern bathrooms, ensuring the ideal balance of sophistication and practicality. It comes fully furnished and updated, showcasing a new kitchen with fully integrated appliances, a modern air conditioning and heating system, beautiful, polished marble flooring throughout, water heating, ceiling fans, among others, providing comfort and style. The property is sold with an underground garage parking for added convenience.

## BROMLEY ESTATES Marbella

One of the highlights of this unique apartment is its three terraces, including two substantial south-facing terraces accessible from the lounge and main bedroom, as well as an additional terrace off the kitchen and guest bedroom. The front terrace boasts a fully retractable glass curtain, transforming it into a stunning solarium with breathtaking views of the sea and surrounding areas.

Situated within a frontline community, residents have access to a host of amenities including two swimming pools and a children's play area. The location is ideal, just steps away from the beach, local shops, restaurants, and a health centre, and there are plenty of opportunities for leisure and entertainment. Malaga airport is conveniently located just 20 minutes away by car, bus, or train, providing easy access to and from the property.