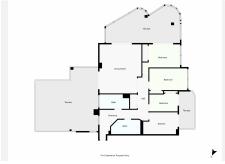

Enjoying a prime location along Benalmadena's picturesque seafront, this fantastic apartment boasts a total of 105 sqm built area and an expansive 100 sqm of terraces. The property features beautiful, bright and contemporary living spaces and three bedrooms and two modern bathrooms, ensuring the ideal balance of sophistication and practicality. It comes fully furnished and updated, showcasing a new kitchen with fully integrated appliances, a modern air conditioning and heating system, beautiful, polished marble flooring throughout, water heating, ceiling fans, among others, providing comfort and style. The property is sold with an underground garage parking for added convenience.

## BROMLEY ESTATES Marbella

One of the highlights of this unique apartment is its three terraces, including two substantial south-facing terraces accessible from the lounge and main bedroom, as well as an additional terrace off the kitchen and guest bedroom. The front terrace boasts a fully retractable glass curtain, transforming it into a stunning solarium with breathtaking views of the sea and surrounding areas.