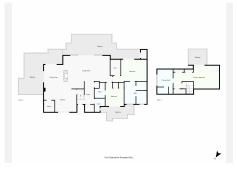

With its blend of sophistication and luxury, this 3-bedroom, 3-bathroom property sets a new standard for upscale living. Upon entering, you are instantly drawn to the quality of this duplex penthouse, showcased through its meticulously designed living space. Enhanced by a

#### enthusiasts.

On this level, two generously sized en suite bedrooms provide both comfort and privacy. Each space connects to a sunny terrace, enticing you to enjoy the picturesque surroundings in ultimate tranquillity. On the upper level, you will find the magnificent master bedroom, featuring an en suite bathroom, walk-in wardrobe, and a private south-facing terrace offering panoramic views.

Furthermore, the property includes two garage spaces and storage room, with direct lift access to the penthouse.

The duplex penthouse is situated on a very beautiful and exclusive residential complex in Elviria, surrounded by lush gardens, and a wonderful communal providing the perfect setting for you to unwind under the Mediterranean sun. Both golf enthusiasts and those who prefer other activities can revel in the area's offerings, highlighted by a stunning golf course catering to both beginners and seasoned players alike. Beyond golf, the nearby sports facilities include tennis courts, a comprehensive fitness centre, and a fabulous restaurant.