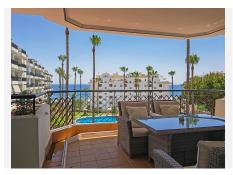

This stunning 2 bedroom, 2 bathroom beachfront apartment in Calahonda offers garden and sea views from a spacious terrace with glass curtains, perfect for year-round comfort. Relax by the communal pool or stroll directly to the beach. With a tranquil setting, yet close to shops, beach bars, and restaurants, this southfacing apartment is ideal for a serene getaway.

Wake up to the soothing sound of waves and step outside to a community that features direct beach access via boardwalks through beautifully landscaped gardens. Enjoy a refreshing swim in the communal saltwater pools, and during peak seasons, relax with sunset drinks at the on-site bar.