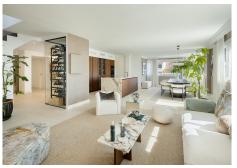

Located in the sought-after area of Nagüeles, Costa PH is an exceptional duplex penthouse offering panoramic sea and mountain views. Designed with a modern open-plan layout, the living, dining, and kitchen areas are seamlessly connected, creating a bright and spacious environment. The state-of-the-art kitchen features a striking marble island, elegant wooden cabinetry, and integrated high-end appliances, with a stylish wine rack adding to the aesthetics.

The terraces maximise outdoor living, featuring a kitchenette with BBQ and a small private pool for cooling off while enjoying the views. The upper-level terrace provides an intimate lounge area, ideal for entertaining or relaxing. Inside, the bedrooms are designed for comfort and style, with the master suite offering a walk-in closet and a luxurious en-suite bathroom. Set in a secure and private location, this penthouse provides quick access to Marbella's prime areas, including prestigious restaurants, beaches, and luxury boutiques.