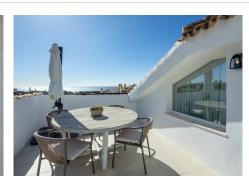

The terraces maximise outdoor living, featuring a kitchenette with BBQ and a small private pool for cooling off while enjoying the views. The upper-level terrace provides an intimate lounge area, ideal for entertaining or relaxing. Inside, the bedrooms are designed for comfort and style, with the master suite offering a walk-in closet and a luxurious en-suite bathroom. Set in a secure and private location, this penthouse provides quick access to Marbella's prime areas, including prestigious restaurants, beaches, and luxury boutiques.