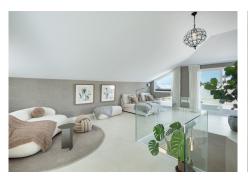

Located in the sought-after area of Nagüeles, Costa PH is an exceptional duplex penthouse offering panoramic sea and mountain views. Designed with a modern open-plan layout, the living, dining, and kitchen areas are seamlessly connected, creating a bright and spacious environment. The state-of-the-art kitchen features a striking marble island, elegant wooden cabinetry, and integrated high-end appliances, with a stylish wine rack adding to the aesthetics.