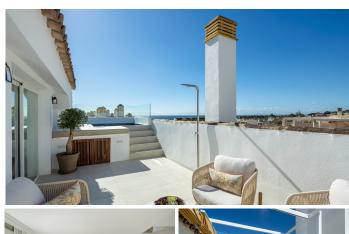

The terraces maximise outdoor living, featuring a kitchenette with BBQ and a small private pool for cooling off while enjoying the views. The upper-level terrace provides an intimate lounge area, ideal for entertaining or relaxing. Inside, the bedrooms are designed for comfort and style, with the master suite offering a walk-in closet and a luxurious en-suite bathroom. Set in a secure and private location, this penthouse provides quick access to Marbella's prime areas, including prestigious restaurants, beaches, and luxury boutiques.