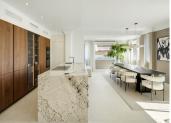

Located in the sought-after area of Nagüeles, Costa PH is an exceptional duplex penthouse offering panoramic sea and mountain views. Designed with a modern open-plan layout, the living, dining, and kitchen areas are seamlessly connected, creating a bright and spacious environment. The state-of-the-art kitchen features a striking marble island, elegant wooden cabinetry, and integrated high-end appliances, with a stylish wine rack adding to the aesthetics.