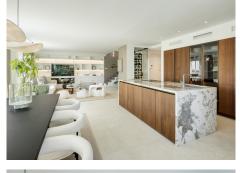

Located in the sought-after area of Nagüeles, Costa PH is an exceptional duplex penthouse offering panoramic sea and mountain views. Designed with a modern open-plan layout, the living, dining, and kitchen areas are seamlessly connected, creating a bright and spacious environment. The state-of-the-art kitchen features a striking marble island, elegant wooden cabinetry, and integrated high-end appliances, with a stylish wine rack adding to the aesthetics.