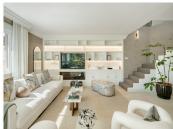

Located in the sought-after area of Nagüeles, Costa PH is an exceptional duplex penthouse offering panoramic sea and mountain views. Designed with a modern open-plan layout, the living, dining, and kitchen areas are seamlessly connected, creating a bright and spacious environment. The state-of-the-art kitchen features a striking marble island, elegant wooden cabinetry, and integrated high-end appliances, with a stylish wine rack adding to the aesthetics.