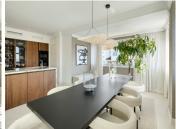

Located in the sought-after area of Nagüeles, Costa PH is an exceptional duplex penthouse offering panoramic sea and mountain views. Designed with a modern open-plan layout, the living, dining, and kitchen areas are seamlessly connected, creating a bright and spacious environment. The state-of-the-art kitchen features a striking marble island, elegant wooden cabinetry, and integrated high-end appliances, with a stylish wine rack adding to the aesthetics.