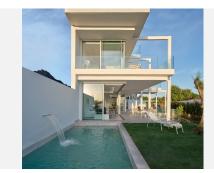

On the ground floor we find a large elegant yet functional open space, combining a living & dining room with a fully fitted kitchen and a guest toilet. Floor to ceiling glass windows lead onto generous covered and uncovered terraces and garden where much time will be spent in the fabulous Mediterranean sunshine if you own one of these fantastic properties.

Upstairs we will find 3 exquisite bedrooms flooded with light as well as 3 full bathrooms all en-suite. Again, large windows lead out to spacious terraces with glass balustrades maximising the use of natural light. A further level offers a spacious solarium ideal for sunbathing or sipping a cool glass of wine while the