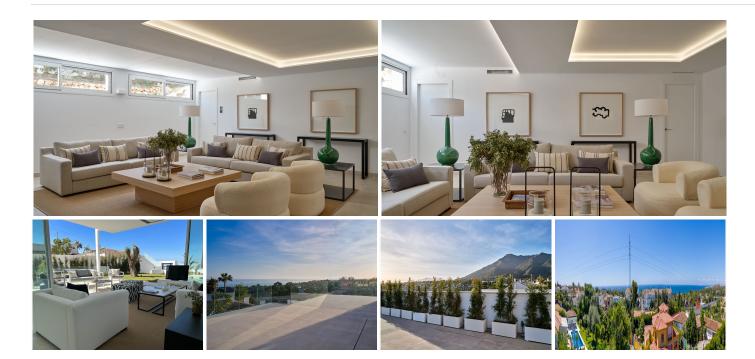

This fabulous development is situated just a few minutes from Marbella's bustling centre, with its narrow cobbled streets and glitzy Golden Mile offering elegant restaurants, glamorous boutiques & trendy night clubs. Poised majestically on and elevated plot against the backdrop of the Sierrra de las Nieves Mountains is these brand new Marbella homes offer bright open interiors with spectacular views to the sea and mountains.

On the ground floor we find a large elegant yet functional open space, combining a living & dining room with a fully fitted kitchen and a guest toilet. Floor to ceiling glass windows lead onto generous covered and uncovered terraces and garden where much time will be spent in the fabulous Mediterranean sunshine if you own one of these fantastic properties.

Upstairs we will find 3 exquisite bedrooms flooded with light as well as 3 full bathrooms all en-suite. Again, large windows lead out to spacious terraces with glass balustrades maximising the use of natural light. A further level offers a spacious solarium ideal for sunbathing or sipping a cool glass of wine while the