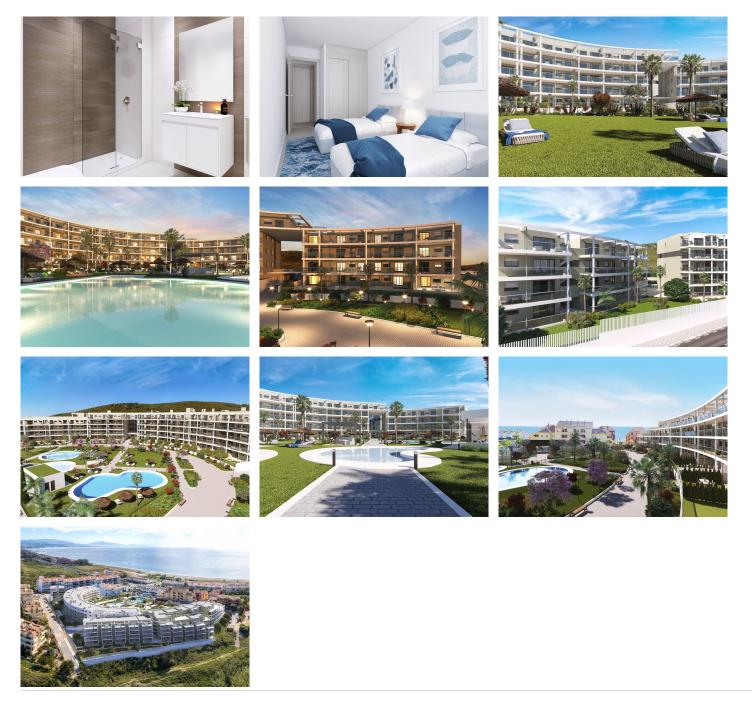

Sea, sun and nature converge in this expansive residential complex just a few meters from the sea. You will live in a corner of peace and harmony, in La Duquesa – Manilva. The complex consists of 28 homes with parking just one row back from the beach front overlooking the sea. Whether your choice of property is a 2 or 3 bedroom, duplex penthouse or normal distribution, you will enjoy the sea views and a beautiful space within communal gardens.

## BROMLEY ESTATES Marbella

The crown jewel of this fabulous beach residence is an immense green space of 12,000m2. Upon entering you will immediately disconnect from the stresses of daily routines to immerse yourself in an tranquil environment. There are two huge pools In this oasis, suitable for adults and children, which are the perfect complement for more than 300 sunny days a year!