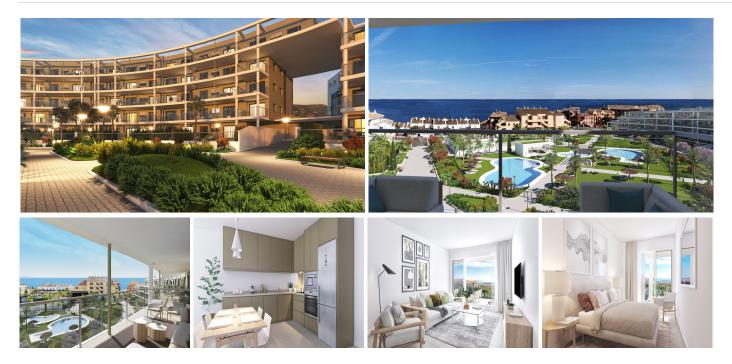

## MODERN CONTEMPORARY APARTMENTS IN THE HEART OF THE COSTA DEL SOL WITHIN 2 MINUTES WALK OF THE BEACH.

## REF# BEMD1499 €259,000

| BEDS | BATHS | BUILT    | TERRACE             |
|------|-------|----------|---------------------|
| 2    | 2     | 109.0 m² | 35.0 m <sup>2</sup> |

These contemporary Costa del Sol apartments offer fabulous sea views and are 2 minutes walk from the beach. Located in Manilva, just a 10 minute drive from Sotogrande and 30 minutes from Puerto Banus and Marbella, and the area offers several prestigious golf courses.

Sea, sun and nature converge in this expansive residential complex just a few meters from the sea. You will live in a corner of peace and harmony, in La Duquesa – Manilva. The complex consists of 28 homes with parking just one row back from the beach front overlooking the sea. Whether your choice of property is a 2 or 3 bedroom, duplex penthouse or normal distribution, you will enjoy the sea views and a beautiful space within communal gardens.

## BROMLEY ESTATES Marbella

The crown jewel of this fabulous beach residence is an immense green space of 12,000m2. Upon entering you will immediately disconnect from the stresses of daily routines to immerse yourself in an tranquil environment. There are two huge pools In this oasis, suitable for adults and children, which are the perfect complement for more than 300 sunny days a year!