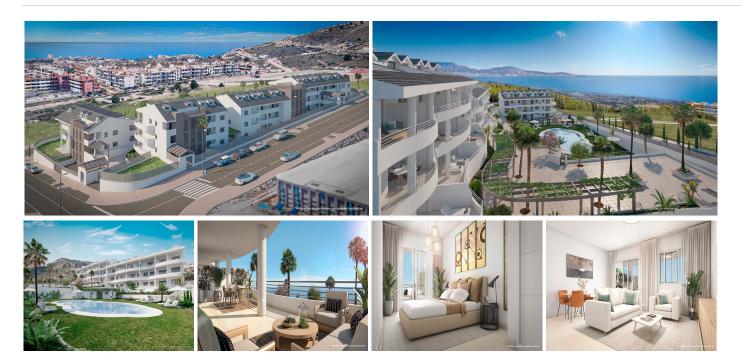

## DUPLEX PENTHOUSE FOR SALE IN BENALMADENA

Benalmadena

REF# BEMD2092 €363,000

| BEDS | BATHS | BUILT    | TERRACE             |
|------|-------|----------|---------------------|
| 3    | 2     | 131.0 m² | 42.0 m <sup>2</sup> |

Duplex Penthouse for sale in Benalmadena with 3 bedrooms and 2 bathrooms, with communal swimming pool, private garage (2 parking spaces) and communal garden. Regarding property dimensions, it has 131 m<sup>2</sup> built, 89 m<sup>2</sup> interior and 42 m<sup>2</sup> terrace. Has the following facilities mountainside, transport near, fully fitted kitchen, brand new, sea view, mountain view, lift, garden view, pool view, panoramic view, close to children playground, ceiling cooling system, ceiling heating system, close to shops, close to town and close to schools.