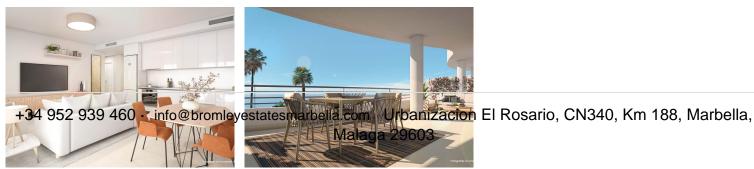

## DUPLEX PENTHOUSE FOR SALE IN BENALMADENA

Benalmadena

REF# BEMD2092 €363,000

| BEDS | BATHS | BUILT    | TERRACE             |
|------|-------|----------|---------------------|
| 3    | 2     | 131.0 m² | 42.0 m <sup>2</sup> |

Duplex Penthouse for sale in Benalmadena with 3 bedrooms and 2 bathrooms, with communal swimming pool, private garage (2 parking spaces) and communal garden. Regarding property dimensions, it has 131 m<sup>2</sup> built, 89 m<sup>2</sup> interior and 42 m<sup>2</sup> terrace. Has the following facilities mountainside, transport near, fully fitted kitchen, brand new, sea view, mountain view, lift, garden view, pool view, panoramic view, close to children playground, ceiling cooling system, ceiling heating system, close to shops, close to town and close to schools.