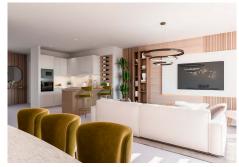

Apartment for sale in Benalmadena Pueblo, Benalmadena with 2 bedrooms and 2 bathrooms, with communal swimming pool, private garage (2 parking spaces) and communal garden. Regarding property dimensions, it has 112 m² built, 85 m² interior and 27 m² terrace. Has the following facilities mountainside, amenities near, transport near, air conditioning, fully fitted kitchen, brand new, sea view, mountain view, gated community, garden view, panoramic view, close to children playground, close to town and close to schools.