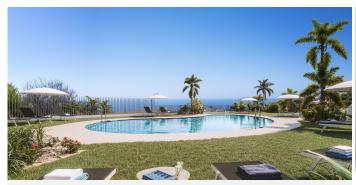

Apartment for sale in Benalmadena Pueblo, Benalmadena with 2 bedrooms and 2 bathrooms, with communal swimming pool, private garage (2 parking spaces) and communal garden. Regarding property dimensions, it has 112 m² built, 85 m² interior and 27 m² terrace. Has the following facilities mountainside, amenities near, transport near, air conditioning, fully fitted kitchen, brand new, sea view, mountain view, gated community, garden view, panoramic view, close to children playground, close to town and close to schools.