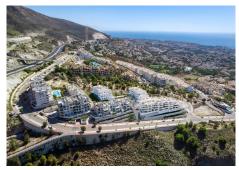

## APARTMENT FOR SALE IN BENALMADENA PUEBLO, BENALMADENA

Penalmadena

REF# BEMD2255 €368,000

| BEDS | BATHS | BUILT                | TERRACE             |
|------|-------|----------------------|---------------------|
| 2    | 2     | 112.0 m <sup>2</sup> | 27.0 m <sup>2</sup> |

Apartment for sale in Benalmadena Pueblo, Benalmadena with 2 bedrooms and 2 bathrooms, with communal swimming pool, private garage (2 parking spaces) and communal garden. Regarding property dimensions, it has 112 m² built, 85 m² interior and 27 m² terrace. Has the following facilities mountainside, amenities near, transport near, air conditioning, fully fitted kitchen, brand new, sea view, mountain view, gated community, garden view, panoramic view, close to children playground, close to town and close to schools.