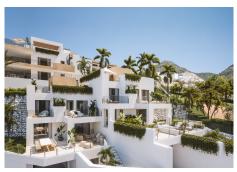

Apartment for sale in Benalmadena Pueblo, Benalmadena with 2 bedrooms and 2 bathrooms, with communal swimming pool, private garage (2 parking spaces) and communal garden. Regarding property dimensions, it has 112 m² built, 85 m² interior and 27 m² terrace. Has the following facilities mountainside, amenities near, transport near, air conditioning, fully fitted kitchen, brand new, sea view, mountain view, gated community, garden view, panoramic view, close to children playground, close to town and close to schools.