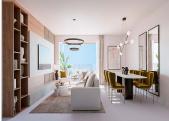

Apartment for sale in Benalmadena Pueblo, Benalmadena with 2 bedrooms and 2 bathrooms, with communal swimming pool, private garage (2 parking spaces) and communal garden. Regarding property dimensions, it has 112 m² built, 85 m² interior and 27 m² terrace. Has the following facilities mountainside, amenities near, transport near, air conditioning, fully fitted kitchen, brand new, sea view, mountain view, gated community, garden view, panoramic view, close to children playground, close to town and close to schools.