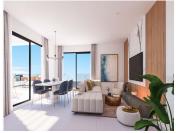

Apartment for sale in Benalmadena Pueblo, Benalmadena with 2 bedrooms and 2 bathrooms, with communal swimming pool, private garage (2 parking spaces) and communal garden. Regarding property dimensions, it has 112 m² built, 85 m² interior and 27 m² terrace. Has the following facilities mountainside, amenities near, transport near, air conditioning, fully fitted kitchen, brand new, sea view, mountain view, gated community, garden view, panoramic view, close to children playground, close to town and close to schools.