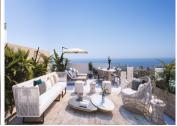

Apartment for sale in Benalmadena Pueblo, Benalmadena with 2 bedrooms and 2 bathrooms, with communal swimming pool, private garage (2 parking spaces) and communal garden. Regarding property dimensions, it has 112 m² built, 85 m² interior and 27 m² terrace. Has the following facilities mountainside, amenities near, transport near, air conditioning, fully fitted kitchen, brand new, sea view, mountain view, gated community, garden view, panoramic view, close to children playground, close to town and close to schools.