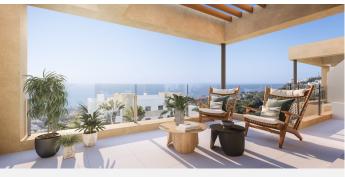

Apartment for sale in Benalmadena Pueblo, Benalmadena with 2 bedrooms and 2 bathrooms, with communal swimming pool, private garage (2 parking spaces) and communal garden. Regarding property dimensions, it has 112 m² built, 85 m² interior and 27 m² terrace. Has the following facilities mountainside, amenities near, transport near, air conditioning, fully fitted kitchen, brand new, sea view, mountain view, gated community, garden view, panoramic view, close to children playground, close to town and close to schools.