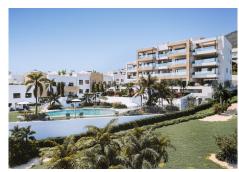

Ground Floor Apartment for sale in Benalmadena Pueblo, Benalmadena with 3 bedrooms and 2 bathrooms, with communal swimming pool, private garage (2 parking spaces) and communal garden. Regarding property dimensions, it has 154 m² built, 96 m² interior and 58 m² terrace. Has the following facilities mountainside, amenities near, transport near, air conditioning, fully fitted kitchen, gym, brand new, sea view, mountain view, gated community, garden view, panoramic view, close to children playground, close to town and close to schools.