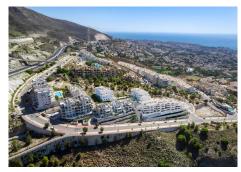

Ground Floor Apartment for sale in Benalmadena Pueblo, Benalmadena with 3 bedrooms and 2 bathrooms, with communal swimming pool, private garage (2 parking spaces) and communal garden. Regarding property dimensions, it has 154 m² built, 96 m² interior and 58 m² terrace. Has the following facilities mountainside, amenities near, transport near, air conditioning, fully fitted kitchen, gym, brand new, sea view, mountain view, gated community, garden view, panoramic view, close to children playground, close to town and close to schools.