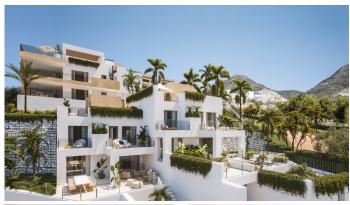

## GROUND FLOOR APARTMENT FOR SALE IN BENALMADENA PUEBLO, BENALMADENA

Benalmadena

REF# BEMD2257 €461,000

| BEDS | BATHS | BUILT                | TERRACE             |
|------|-------|----------------------|---------------------|
| 3    | 2     | 95.49 m <sup>2</sup> | 58.0 m <sup>2</sup> |

Ground Floor Apartment for sale in Benalmadena Pueblo, Benalmadena with 3 bedrooms and 2 bathrooms, with communal swimming pool, private garage (2 parking spaces) and communal garden. Regarding property dimensions, it has 154 m² built, 96 m² interior and 58 m² terrace. Has the following facilities mountainside, amenities near, transport near, air conditioning, fully fitted kitchen, gym, brand new, sea view, mountain view, gated community, garden view, panoramic view, close to children playground, close to town and close to schools.