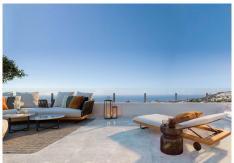

Ground Floor Apartment for sale in Benalmadena Pueblo, Benalmadena with 3 bedrooms and 2 bathrooms, with communal swimming pool, private garage (2 parking spaces) and communal garden. Regarding property dimensions, it has 154 m² built, 96 m² interior and 58 m² terrace. Has the following facilities mountainside, amenities near, transport near, air conditioning, fully fitted kitchen, gym, brand new, sea view, mountain view, gated community, garden view, panoramic view, close to children playground, close to town and close to schools.