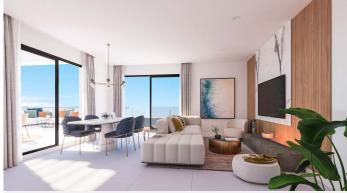

## GROUND FLOOR APARTMENT FOR SALE IN BENALMADENA PUEBLO, BENALMADENA

Benalmadena

REF# BEMD2257 €461,000

| BEDS | BATHS | BUILT                | TERRACE             |
|------|-------|----------------------|---------------------|
| 3    | 2     | 95.49 m <sup>2</sup> | 58.0 m <sup>2</sup> |

Ground Floor Apartment for sale in Benalmadena Pueblo, Benalmadena with 3 bedrooms and 2 bathrooms, with communal swimming pool, private garage (2 parking spaces) and communal garden. Regarding property dimensions, it has 154 m² built, 96 m² interior and 58 m² terrace. Has the following facilities mountainside, amenities near, transport near, air conditioning, fully fitted kitchen, gym, brand new, sea view, mountain view, gated community, garden view, panoramic view, close to children playground, close to town and close to schools.