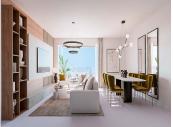

## GROUND FLOOR APARTMENT FOR SALE IN BENALMADENA PUEBLO, BENALMADENA

Benalmadena

REF# BEMD2257 €461,000

| BEDS | BATHS | BUILT                | TERRACE             |
|------|-------|----------------------|---------------------|
| 3    | 2     | 95.49 m <sup>2</sup> | 58.0 m <sup>2</sup> |

Ground Floor Apartment for sale in Benalmadena Pueblo, Benalmadena with 3 bedrooms and 2 bathrooms, with communal swimming pool, private garage (2 parking spaces) and communal garden. Regarding property dimensions, it has 154 m² built, 96 m² interior and 58 m² terrace. Has the following facilities mountainside, amenities near, transport near, air conditioning, fully fitted kitchen, gym, brand new, sea view, mountain view, gated community, garden view, panoramic view, close to children playground, close to town and close to schools.