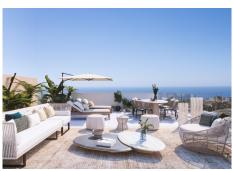

Ground Floor Apartment for sale in Benalmadena Pueblo, Benalmadena with 3 bedrooms and 2 bathrooms, with communal swimming pool, private garage (2 parking spaces) and communal garden. Regarding property dimensions, it has 154 m² built, 96 m² interior and 58 m² terrace. Has the following facilities mountainside, amenities near, transport near, air conditioning, fully fitted kitchen, gym, brand new, sea view, mountain view, gated community, garden view, panoramic view, close to children playground, close to town and close to schools.