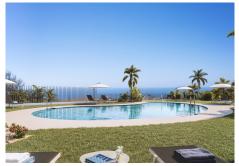

Ground Floor Apartment for sale in Benalmadena Pueblo, Benalmadena with 3 bedrooms and 2 bathrooms, with communal swimming pool, private garage (2 parking spaces) and communal garden. Regarding property dimensions, it has 154 m² built, 96 m² interior and 58 m² terrace. Has the following facilities mountainside, amenities near, transport near, air conditioning, fully fitted kitchen, gym, brand new, sea view, mountain view, gated community, garden view, panoramic view, close to children playground, close to town and close to schools.