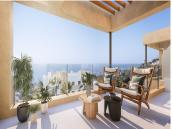

Ground Floor Apartment for sale in Benalmadena Pueblo, Benalmadena with 3 bedrooms and 2 bathrooms, with communal swimming pool, private garage (2 parking spaces) and communal garden. Regarding property dimensions, it has 154 m² built, 96 m² interior and 58 m² terrace. Has the following facilities mountainside, amenities near, transport near, air conditioning, fully fitted kitchen, gym, brand new, sea view, mountain view, gated community, garden view, panoramic view, close to children playground, close to town and close to schools.