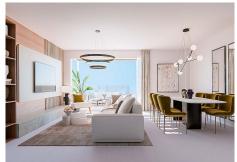

Ground Floor Apartment for sale in Benalmadena Pueblo, Benalmadena with 2 bedrooms and 2 bathrooms, with communal swimming pool, private garage (2 parking spaces) and communal garden. Regarding property dimensions, it has 153 m² built, 82 m² interior and 71 m² terrace. Has the following facilities mountainside, amenities near, transport near, air conditioning, fully fitted kitchen, gym, brand new, sea view, mountain view, gated community, garden view, panoramic view, close to children playground, close to town and close to schools.