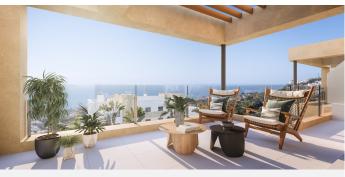

Ground Floor Apartment for sale in Benalmadena Pueblo, Benalmadena with 2 bedrooms and 2 bathrooms, with communal swimming pool, private garage (2 parking spaces) and communal garden. Regarding property dimensions, it has 153 m² built, 82 m² interior and 71 m² terrace. Has the following facilities mountainside, amenities near, transport near, air conditioning, fully fitted kitchen, gym, brand new, sea view, mountain view, gated community, garden view, panoramic view, close to children playground, close to town and close to schools.