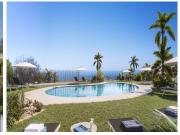

Ground Floor Apartment for sale in Benalmadena Pueblo, Benalmadena with 2 bedrooms and 2 bathrooms, with communal swimming pool, private garage (2 parking spaces) and communal garden. Regarding property dimensions, it has 153 m² built, 82 m² interior and 71 m² terrace. Has the following facilities mountainside, amenities near, transport near, air conditioning, fully fitted kitchen, gym, brand new, sea view, mountain view, gated community, garden view, panoramic view, close to children playground, close to town and close to schools.