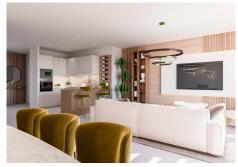

Ground Floor Apartment for sale in Benalmadena Pueblo, Benalmadena with 2 bedrooms and 2 bathrooms, with communal swimming pool, private garage (2 parking spaces) and communal garden. Regarding property dimensions, it has 153 m² built, 82 m² interior and 71 m² terrace. Has the following facilities mountainside, amenities near, transport near, air conditioning, fully fitted kitchen, gym, brand new, sea view, mountain view, gated community, garden view, panoramic view, close to children playground, close to town and close to schools.