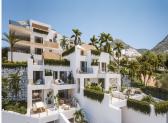

Ground Floor Apartment for sale in Benalmadena Pueblo, Benalmadena with 2 bedrooms and 2 bathrooms, with communal swimming pool, private garage (2 parking spaces) and communal garden. Regarding property dimensions, it has 153 m² built, 82 m² interior and 71 m² terrace. Has the following facilities mountainside, amenities near, transport near, air conditioning, fully fitted kitchen, gym, brand new, sea view, mountain view, gated community, garden view, panoramic view, close to children playground, close to town and close to schools.