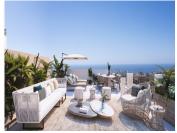

Ground Floor Apartment for sale in Benalmadena Pueblo, Benalmadena with 2 bedrooms and 2 bathrooms, with communal swimming pool, private garage (2 parking spaces) and communal garden. Regarding property dimensions, it has 153 m² built, 82 m² interior and 71 m² terrace. Has the following facilities mountainside, amenities near, transport near, air conditioning, fully fitted kitchen, gym, brand new, sea view, mountain view, gated community, garden view, panoramic view, close to children playground, close to town and close to schools.