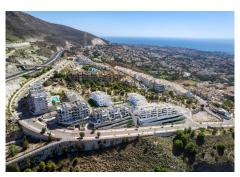

Ground Floor Apartment for sale in Benalmadena Pueblo, Benalmadena with 2 bedrooms and 2 bathrooms, with communal swimming pool, private garage (2 parking spaces) and communal garden. Regarding property dimensions, it has 153 m² built, 82 m² interior and 71 m² terrace. Has the following facilities mountainside, amenities near, transport near, air conditioning, fully fitted kitchen, gym, brand new, sea view, mountain view, gated community, garden view, panoramic view, close to children playground, close to town and close to schools.