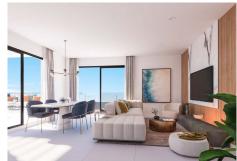

Ground Floor Apartment for sale in Benalmadena Pueblo, Benalmadena with 2 bedrooms and 2 bathrooms, with communal swimming pool, private garage (2 parking spaces) and communal garden. Regarding property dimensions, it has 153 m² built, 82 m² interior and 71 m² terrace. Has the following facilities mountainside, amenities near, transport near, air conditioning, fully fitted kitchen, gym, brand new, sea view, mountain view, gated community, garden view, panoramic view, close to children playground, close to town and close to schools.