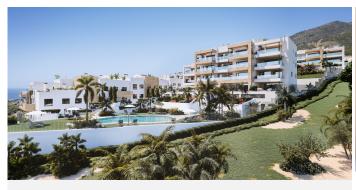

Ground Floor Apartment for sale in Benalmadena Pueblo, Benalmadena with 2 bedrooms and 2 bathrooms, with communal swimming pool, private garage (2 parking spaces) and communal garden. Regarding property dimensions, it has 153 m² built, 82 m² interior and 71 m² terrace. Has the following facilities mountainside, amenities near, transport near, air conditioning, fully fitted kitchen, gym, brand new, sea view, mountain view, gated community, garden view, panoramic view, close to children playground, close to town and close to schools.