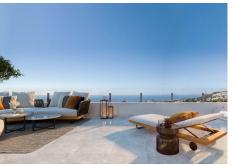

Ground Floor Apartment for sale in Benalmadena Pueblo, Benalmadena with 2 bedrooms and 2 bathrooms, with communal swimming pool, private garage (2 parking spaces) and communal garden. Regarding property dimensions, it has 153 m² built, 82 m² interior and 71 m² terrace. Has the following facilities mountainside, amenities near, transport near, air conditioning, fully fitted kitchen, gym, brand new, sea view, mountain view, gated community, garden view, panoramic view, close to children playground, close to town and close to schools.