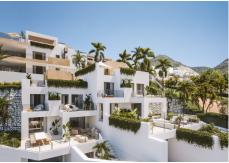

Penthouse for sale in Benalmadena Pueblo, Benalmadena with 2 bedrooms and 2 bathrooms, with communal swimming pool, private garage (2 parking spaces) and communal garden. Regarding property dimensions, it has 151 m<sup>2</sup> built, 83 m<sup>2</sup> interior and 68 m<sup>2</sup> terrace. Has the following facilities mountainside, amenities near, transport near, air conditioning, fully fitted kitchen, gym, brand new, sea view, mountain view, gated community, garden view, panoramic view, close to children playground, close to town and close to schools.