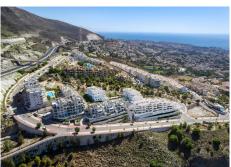

Penthouse for sale in Benalmadena Pueblo, Benalmadena with 2 bedrooms and 2 bathrooms, with communal swimming pool, private garage (2 parking spaces) and communal garden. Regarding property dimensions, it has 151 m<sup>2</sup> built, 83 m<sup>2</sup> interior and 68 m<sup>2</sup> terrace. Has the following facilities mountainside, amenities near, transport near, air conditioning, fully fitted kitchen, gym, brand new, sea view, mountain view, gated community, garden view, panoramic view, close to children playground, close to town and close to schools.