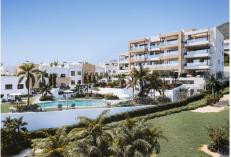

Penthouse for sale in Benalmadena Pueblo, Benalmadena with 2 bedrooms and 2 bathrooms, with communal swimming pool, private garage (2 parking spaces) and communal garden. Regarding property dimensions, it has 151 m<sup>2</sup> built, 83 m<sup>2</sup> interior and 68 m<sup>2</sup> terrace. Has the following facilities mountainside, amenities near, transport near, air conditioning, fully fitted kitchen, gym, brand new, sea view, mountain view, gated community, garden view, panoramic view, close to children playground, close to town and close to schools.