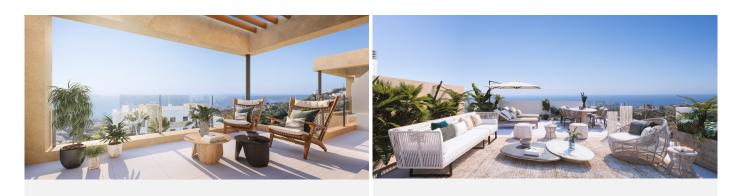

Penthouse for sale in Benalmadena Pueblo, Benalmadena with 2 bedrooms and 2 bathrooms, with communal swimming pool, private garage (2 parking spaces) and communal garden. Regarding property dimensions, it has 151 m<sup>2</sup> built, 83 m<sup>2</sup> interior and 68 m<sup>2</sup> terrace. Has the following facilities mountainside, amenities near, transport near, air conditioning, fully fitted kitchen, gym, brand new, sea view, mountain view, gated community, garden view, panoramic view, close to children playground, close to town and close to schools.