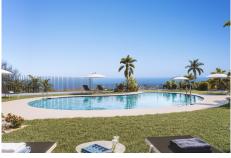

Penthouse for sale in Benalmadena Pueblo, Benalmadena with 2 bedrooms and 2 bathrooms, with communal swimming pool, private garage (2 parking spaces) and communal garden. Regarding property dimensions, it has 151 m<sup>2</sup> built, 83 m<sup>2</sup> interior and 68 m<sup>2</sup> terrace. Has the following facilities mountainside, amenities near, transport near, air conditioning, fully fitted kitchen, gym, brand new, sea view, mountain view, gated community, garden view, panoramic view, close to children playground, close to town and close to schools.