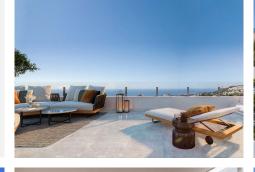

## PENTHOUSE FOR SALE IN BENALMADENA PUEBLO, BENALMADENA

Benalmadena

REF# BEMD2259 €463,000

| BEDS | BATHS | BUILT    | TERRACE             |
|------|-------|----------|---------------------|
| 2    | 2     | 151.0 m² | 68.0 m <sup>2</sup> |

Penthouse for sale in Benalmadena Pueblo, Benalmadena with 2 bedrooms and 2 bathrooms, with communal swimming pool, private garage (2 parking spaces) and communal garden. Regarding property dimensions, it has 151 m<sup>2</sup> built, 83 m<sup>2</sup> interior and 68 m<sup>2</sup> terrace. Has the following facilities mountainside, amenities near, transport near, air conditioning, fully fitted kitchen, gym, brand new, sea view, mountain view, gated community, garden view, panoramic view, close to children playground, close to town and close to schools.