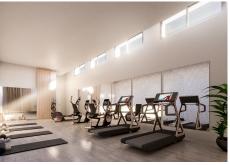

Penthouse for sale in Benalmadena Pueblo, Benalmadena with 3 bedrooms, 2 bathrooms and with orientation south/west, with communal swimming pool, private garage (2 parking spaces) and communal garden. Regarding property dimensions, it has 183 m<sup>2</sup> built, 94 m<sup>2</sup> interior and 89 m<sup>2</sup> terrace. Has the following facilities mountainside, amenities near, transport near, air conditioning, fully fitted kitchen, gym, brand new, sea view, mountain view, gated community, garden view, panoramic view, close to children playground, close to town and close to schools.