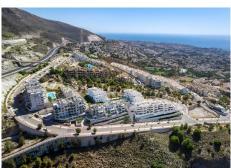

Penthouse for sale in Benalmadena Pueblo, Benalmadena with 3 bedrooms, 2 bathrooms and with orientation south/west, with communal swimming pool, private garage (2 parking spaces) and communal garden. Regarding property dimensions, it has 183 m<sup>2</sup> built, 94 m<sup>2</sup> interior and 89 m<sup>2</sup> terrace. Has the following facilities mountainside, amenities near, transport near, air conditioning, fully fitted kitchen, gym, brand new, sea view, mountain view, gated community, garden view, panoramic view, close to children playground, close to town and close to schools.