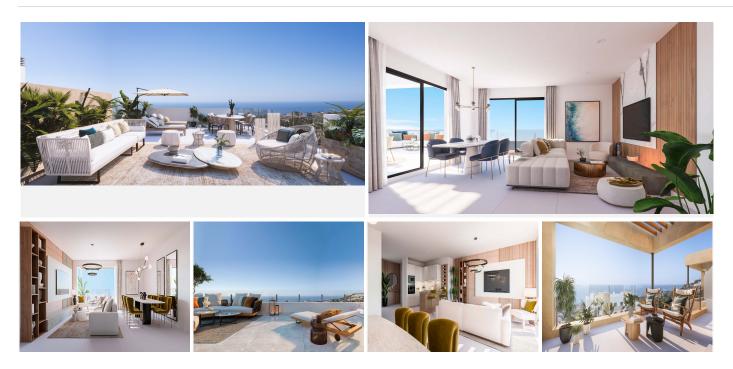

## PENTHOUSE FOR SALE IN BENALMADENA PUEBLO, BENALMADENA

Benalmadena

REF# BEMD2260 €527,000

| BEDS | BATHS | BUILT    | TERRACE |
|------|-------|----------|---------|
| 3    | 2     | 183.0 m² | 89.0 m² |

Penthouse for sale in Benalmadena Pueblo, Benalmadena with 3 bedrooms, 2 bathrooms and with orientation south/west, with communal swimming pool, private garage (2 parking spaces) and communal garden. Regarding property dimensions, it has 183 m<sup>2</sup> built, 94 m<sup>2</sup> interior and 89 m<sup>2</sup> terrace. Has the following facilities mountainside, amenities near, transport near, air conditioning, fully fitted kitchen, gym, brand new, sea view, mountain view, gated community, garden view, panoramic view, close to children playground, close to town and close to schools.