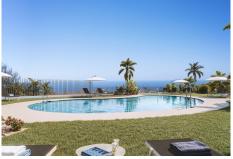

Penthouse for sale in Benalmadena Pueblo, Benalmadena with 3 bedrooms, 2 bathrooms and with orientation south/west, with communal swimming pool, private garage (2 parking spaces) and communal garden. Regarding property dimensions, it has 183 m<sup>2</sup> built, 94 m<sup>2</sup> interior and 89 m<sup>2</sup> terrace. Has the following facilities mountainside, amenities near, transport near, air conditioning, fully fitted kitchen, gym, brand new, sea view, mountain view, gated community, garden view, panoramic view, close to children playground, close to town and close to schools.