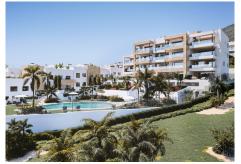

Penthouse for sale in Benalmadena Pueblo, Benalmadena with 3 bedrooms, 2 bathrooms and with orientation south/west, with communal swimming pool, private garage (2 parking spaces) and communal garden. Regarding property dimensions, it has 183 m<sup>2</sup> built, 94 m<sup>2</sup> interior and 89 m<sup>2</sup> terrace. Has the following facilities mountainside, amenities near, transport near, air conditioning, fully fitted kitchen, gym, brand new, sea view, mountain view, gated community, garden view, panoramic view, close to children playground, close to town and close to schools.