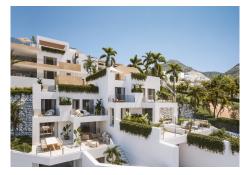

Penthouse for sale in Benalmadena Pueblo, Benalmadena with 3 bedrooms, 2 bathrooms and with orientation south/west, with communal swimming pool, private garage (2 parking spaces) and communal garden. Regarding property dimensions, it has 183 m<sup>2</sup> built, 94 m<sup>2</sup> interior and 89 m<sup>2</sup> terrace. Has the following facilities mountainside, amenities near, transport near, air conditioning, fully fitted kitchen, gym, brand new, sea view, mountain view, gated community, garden view, panoramic view, close to children playground, close to town and close to schools.