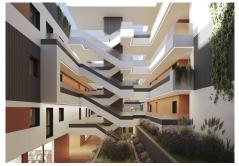

Commercial Premises for sale in San Pedro de Alcantara, with private garage (1 parking spaces) and storage room. Regarding property dimensions, it has 211 m² built and 71 m² interior. Has the following facilities amenities near, transport near, air conditioning, fully fitted kitchen, basement, brand new, sea view, street view, close to children playground, uncovered terrace, close to town, close to schools and marina view.