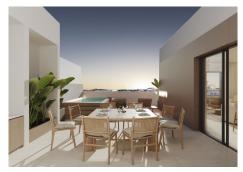

Commercial Premises for sale in San Pedro de Alcantara, with private garage (1 parking spaces) and storage room. Regarding property dimensions, it has 211 m² built and 71 m² interior. Has the following facilities amenities near, transport near, air conditioning, fully fitted kitchen, basement, brand new, sea view, street view, close to children playground, uncovered terrace, close to town, close to schools and marina view.