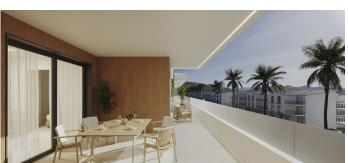

Commercial Premises for sale in San Pedro de Alcantara, with private garage (1 parking spaces) and storage room. Regarding property dimensions, it has 211 m² built and 71 m² interior. Has the following facilities amenities near, transport near, air conditioning, fully fitted kitchen, basement, brand new, sea view, street view, close to children playground, uncovered terrace, close to town, close to schools and marina view.