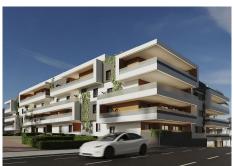

Commercial Premises for sale in San Pedro de Alcantara, with private garage (1 parking spaces) and storage room. Regarding property dimensions, it has 211 m² built and 71 m² interior. Has the following facilities amenities near, transport near, air conditioning, fully fitted kitchen, basement, brand new, sea view, street view, close to children playground, uncovered terrace, close to town, close to schools and marina view.