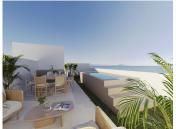

Commercial Premises for sale in San Pedro de Alcantara, with private garage (1 parking spaces) and storage room. Regarding property dimensions, it has 211 m² built and 71 m² interior. Has the following facilities amenities near, transport near, air conditioning, fully fitted kitchen, basement, brand new, sea view, street view, close to children playground, uncovered terrace, close to town, close to schools and marina view.