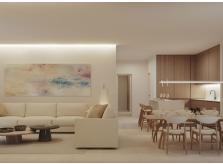

Commercial Premises for sale in San Pedro de Alcantara, with private garage (1 parking spaces) and storage room. Regarding property dimensions, it has 211 m² built and 71 m² interior. Has the following facilities amenities near, transport near, air conditioning, fully fitted kitchen, basement, brand new, sea view, street view, close to children playground, uncovered terrace, close to town, close to schools and marina view.