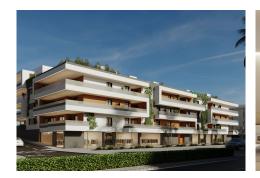

Commercial Premises for sale in San Pedro de Alcantara, with private garage (1 parking spaces) and storage room. Regarding property dimensions, it has 211 m² built and 71 m² interior. Has the following facilities amenities near, transport near, air conditioning, fully fitted kitchen, basement, brand new, sea view, street view, close to children playground, uncovered terrace, close to town, close to schools and marina view.