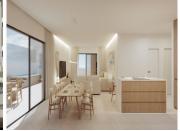

Commercial Premises for sale in San Pedro de Alcantara, with private garage (1 parking spaces) and storage room. Regarding property dimensions, it has 211 m² built and 71 m² interior. Has the following facilities amenities near, transport near, air conditioning, fully fitted kitchen, basement, brand new, sea view, street view, close to children playground, uncovered terrace, close to town, close to schools and marina view.