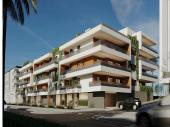

Commercial Premises for sale in San Pedro de Alcantara, with private garage (1 parking spaces) and storage room. Regarding property dimensions, it has 211 m² built and 71 m² interior. Has the following facilities amenities near, transport near, air conditioning, fully fitted kitchen, basement, brand new, sea view, street view, close to children playground, uncovered terrace, close to town, close to schools and marina view.