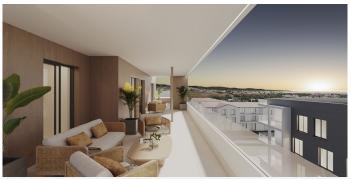

Commercial Premises for sale in San Pedro de Alcantara, with private garage (1 parking spaces) and storage room. Regarding property dimensions, it has 211 m² built and 71 m² interior. Has the following facilities amenities near, transport near, air conditioning, fully fitted kitchen, basement, brand new, sea view, street view, close to children playground, uncovered terrace, close to town, close to schools and marina view.