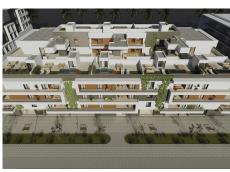

Commercial Premises for sale in San Pedro de Alcantara, with private garage (1 parking spaces) and storage room. Regarding property dimensions, it has 211 m² built and 71 m² interior. Has the following facilities amenities near, transport near, air conditioning, fully fitted kitchen, basement, brand new, sea view, street view, close to children playground, uncovered terrace, close to town, close to schools and marina view.