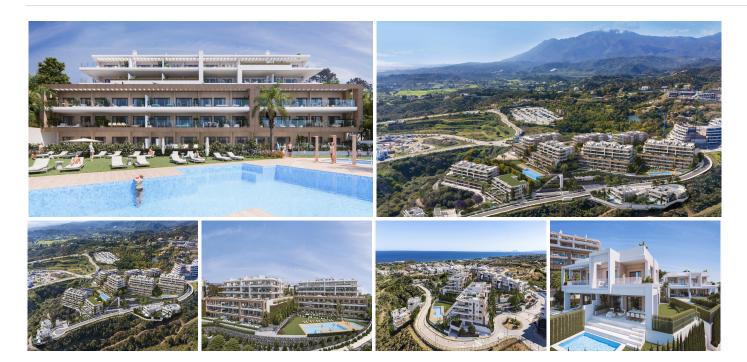

Situated in a prime location where the sea converges with nature, these contemporary apartments for sale in Estepona are situated among numerous golf courses and offer a wealth of leisure activities and services. With easy access to Puerto Banus, Benahavís, and Marbella, this is the ideal setting for a luxurious lifestyle.

The residential complex features stylish apartments and penthouses with 2, 3, and 4 bedrooms, along with 2 and 3 bathrooms, catering to a variety of needs. Each unit boasts breathtaking views of the sea and the lush natural surroundings.

Residents will enjoy exceptional communal amenities, including both heated and summer pools, beach-style pools, a children's pool with water jets, heated Jacuzzis, and beautifully landscaped green areas with pathways leading to the pools. Additional facilities include a gym with a paddle court, a spa, a coworking room, a multipurpose room, and a communal storage area. The complex also ensures security with a dedicated guard post. Each home includes a basement parking space and a storage room.

## BROMLEY ESTATES Marbella

Located less than 10 minutes from Estepona, with pristine beaches just 2 kilometres away, this is the perfect spot for a swim or outdoor activities. A 5-kilometre coastal path connects these beaches, featuring charming beach bars along the way.