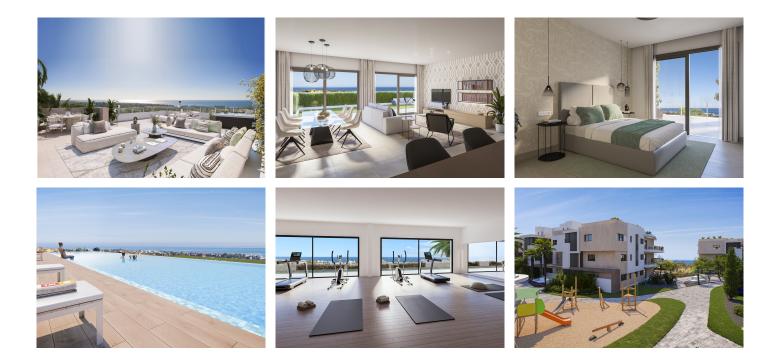

The residential complex features stylish apartments and penthouses with 2, 3, and 4 bedrooms, along with 2 and 3 bathrooms, catering to a variety of needs. Each unit boasts breathtaking views of the sea and the lush natural surroundings.

Residents will enjoy exceptional communal amenities, including both heated and summer pools, beach-style pools, a children's pool with water jets, heated Jacuzzis, and beautifully landscaped green areas with pathways leading to the pools. Additional facilities include a gym with a paddle court, a spa, a coworking room, a multipurpose room, and a communal storage area. The complex also ensures security with a dedicated guard post. Each home includes a basement parking space and a storage room.