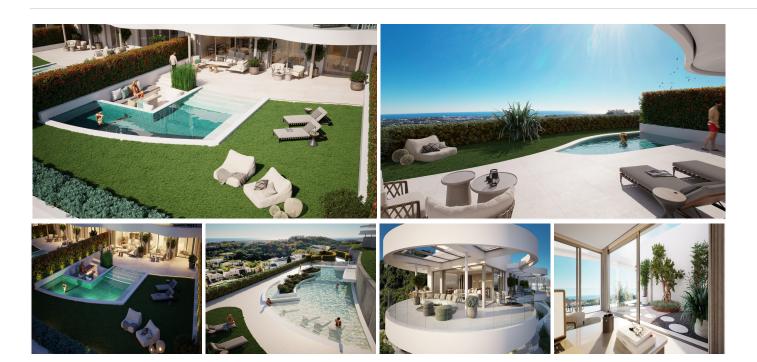

Welcome to a truly unique living experience at these luxury Benahavis apartments for sale with stunning sea views within a fabulous boutique complex. Set in a breathtaking natural environment, this exclusive community offers 5-star resort amenities for an unparalleled lifestyle. These homes exemplify contemporary living, sophistication and elegance featuring the latest in contemporary architecture and state-of-the-art interiors, designed for the most discerning of buyers.

The meticulously designed 2, 3, and 4-bedroom apartments and penthouses offer a superior blend of quality, style, and innovation. Ground floor units feature private gardens and pools, while penthouses offer exclusive roof terraces and pools. Each residence is designed to maximize natural light, resulting in bright and airy living spaces that flow effortlessly into expansive terraces. From every corner of your home, you can enjoy panoramic views of the Mediterranean Sea, extending towards Gibraltar and the coasts of Africa.

## **BROMLEY ESTATES**

. Marbella.

The development boasts a suite of exclusive amenities tailored for those who seek the ultimate in luxury and comfort. You can immerse yourself in wellness at the modern health centre, featuring a 25-metre indoor pool, a full-service spa, and a state-of-the-art gym, unwind in the beautifully landscaped gardens or take a refreshing dip in the outdoor saltwater pool, also 25 metres long. For moments of tranquillity, explore the garden yoga and meditation areas.