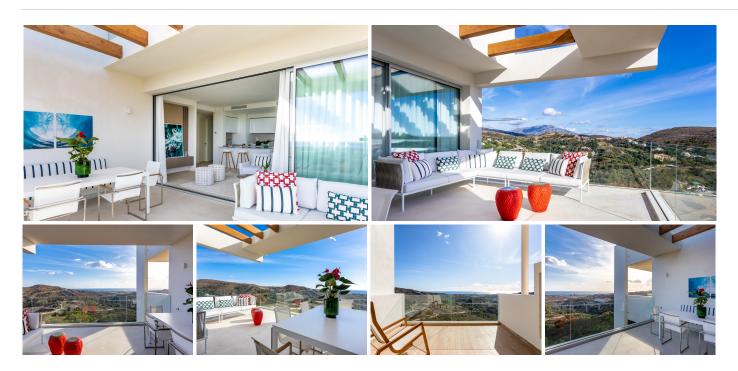

Welcome to an extraordinary collection of luxury Benahavis apartments for sale with onsite amenities, where elegance meets nature on expansive grounds of 15.8 hectares. This remarkable project dedicates only 10% of the land for construction, preserving the breathtaking natural landscape that surrounds it. Residents are treated to stunning views of the mountains, a prestigious golf course, the sparkling Mediterranean Sea, and even the distant Atlas Mountains of Morocco.

Designed by acclaimed architects, these residences beautifully blend modern design with Andalusian charm, incorporating timeless elements that seamlessly complement the lush environment. Located just a 15-minute drive from the vibrant Puerto Banus and 20 minutes from the heart of Marbella, this gated community provides an idyllic retreat focused on tranquillity, privacy, and outdoor pursuits.

The project features a range of living options. Penthouses with 3 or 4 bedrooms offer spectacular rooftop terraces, perfect for outdoor relaxation and entertaining while soaking in breathtaking views. First-floor apartments with 2 or 3 bedrooms ensure easy access to sun-drenched terraces that fill the interiors with

Within the community, residents will find two luxurious clubhouses equipped with an outdoor heated swimming pool, a state-of-the-art gym, and a rejuvenating spa hammam. Additional amenities include an indoor swimming pool, a co-working space, and a variety of outdoor sports facilities, including two tennis courts, two paddle courts, and pickleball courts, ensuring a lifestyle that embraces both leisure and activity. This enviable access not only enhances the living experience but also provides opportunities for social engagement and recreational activities, all set within an elegant environment that promotes leisure and community spirit.