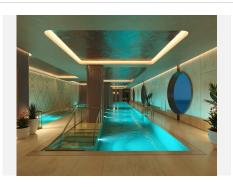

## DUPLEX FOR SALE IN BENAHAVIS

Penahavis

REF# BEMD2725 €3,400,000

| BEDS | BATHS | BUILT     | TERRACE   |
|------|-------|-----------|-----------|
| 4    | 4     | 731.29 m² | 420.19 m² |

Duplex for sale in Benahavis with 4 bedrooms, 4 bathrooms, 2 en suite bathrooms and 1 toilet, with private swimming pool, private garage and private garden. Regarding property dimensions, it has 731.29 m² built and 420.19 m² terrace. Has the following facilities amenities near, air conditioning, fully fitted kitchen, fireplace, storage room, brand new, barbeque, security service 24h, private terrace, kitchen equipped, sea view, mountain view, indoor pool, underfloor heating (throughout), laundry room, covered terrace, 24h service, panoramic view, underfloor heating (bathrooms), close to golf, uncovered terrace, underfloor cooling system, close to shops, close to town, walk-in closet and close to restaurants.