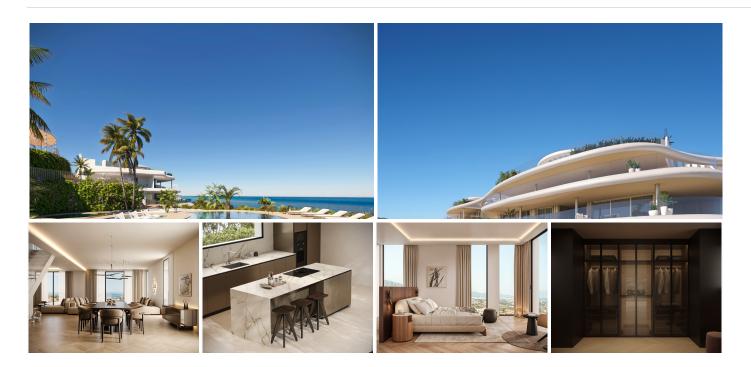

## DUPLEX FOR SALE IN BENAHAVIS

Penahavis

REF# BEMD2725 €3,400,000

| BEDS | BATHS | BUILT     | TERRACE   |
|------|-------|-----------|-----------|
| 4    | 4     | 731.29 m² | 420.19 m² |

Duplex for sale in Benahavis with 4 bedrooms, 4 bathrooms, 2 en suite bathrooms and 1 toilet, with private swimming pool, private garage and private garden. Regarding property dimensions, it has 731.29 m² built and 420.19 m² terrace. Has the following facilities amenities near, air conditioning, fully fitted kitchen, fireplace, storage room, brand new, barbeque, security service 24h, private terrace, kitchen equipped, sea view, mountain view, indoor pool, underfloor heating (throughout), laundry room, covered terrace, 24h service, panoramic view, underfloor heating (bathrooms), close to golf, uncovered terrace, underfloor cooling system, close to shops, close to town, walk-in closet and close to restaurants.