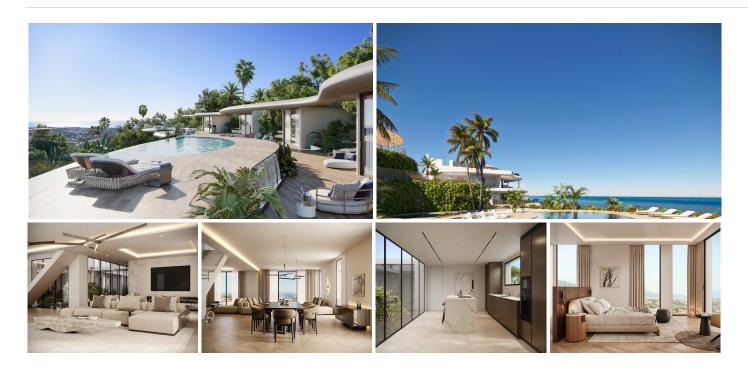

## DUPLEX PENTHOUSE FOR SALE IN BENAHAVIS

Benahavis

REF# BEMD2726 €4,950,000

| BEDS | BATHS | BUILT                   | TERRACE               |
|------|-------|-------------------------|-----------------------|
| 5    | 5     | 996027.0 m <sup>2</sup> | 594.22 m <sup>2</sup> |

Duplex Penthouse for sale in Benahavis with 5 bedrooms, 5 bathrooms, 4 en suite bathrooms and 1 toilet, with private swimming pool, private garage and private garden. Regarding property dimensions, it has 996,027 m² built and 594.22 m² terrace. Has the following facilities amenities near, air conditioning, fully fitted kitchen, fireplace, jacuzzi, storage room, gym, solarium, brand new, dining room, barbeque, security service 24h, private terrace, kitchen equipped, sea view, mountain view, indoor pool, underfloor heating (throughout), laundry room, covered terrace, 24h service, panoramic view, underfloor heating (bathrooms), close to golf, uncovered terrace, games room, underfloor cooling system, close to shops, close to town, walk-in closet and close to restaurants.