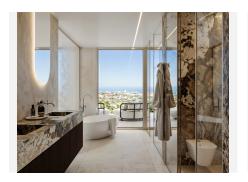

Duplex Penthouse for sale in Benahavis with 5 bedrooms, 5 bathrooms, 4 en suite bathrooms and 1 toilet, with private swimming pool, private garage and private garden. Regarding property dimensions, it has 996,027 m² built and 594.22 m² terrace. Has the following facilities amenities near, air conditioning, fully fitted kitchen, fireplace, jacuzzi, storage room, gym, solarium, brand new, dining room, barbeque, security service 24h, private terrace, kitchen equipped, sea view, mountain view, indoor pool, underfloor heating (throughout), laundry room, covered terrace, 24h service, panoramic view, underfloor heating (bathrooms), close to golf, uncovered terrace, games room, underfloor cooling system, close to shops, close to town, walk-in closet and close to restaurants.