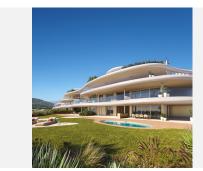

Duplex Penthouse for sale in Benahavis with 5 bedrooms, 5 bathrooms, 4 en suite bathrooms and 1 toilet, with private swimming pool, private garage and private garden. Regarding property dimensions, it has 996,027 m² built and 594.22 m² terrace. Has the following facilities amenities near, air conditioning, fully fitted kitchen, fireplace, jacuzzi, storage room, gym, solarium, brand new, dining room, barbeque, security service 24h, private terrace, kitchen equipped, sea view, mountain view, indoor pool, underfloor heating (throughout), laundry room, covered terrace, 24h service, panoramic view, underfloor heating (bathrooms), close to golf, uncovered terrace, games room, underfloor cooling system, close to shops, close to town, walk-in closet and close to restaurants.