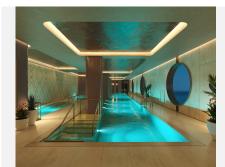

Duplex Penthouse for sale in Benahavis with 5 bedrooms, 5 bathrooms, 4 en suite bathrooms and 1 toilet, with private swimming pool, private garage and private garden. Regarding property dimensions, it has 996,027 m² built and 594.22 m² terrace. Has the following facilities amenities near, air conditioning, fully fitted kitchen, fireplace, jacuzzi, storage room, gym, solarium, brand new, dining room, barbeque, security service 24h, private terrace, kitchen equipped, sea view, mountain view, indoor pool, underfloor heating (throughout), laundry room, covered terrace, 24h service, panoramic view, underfloor heating (bathrooms), close to golf, uncovered terrace, games room, underfloor cooling system, close to shops, close to town, walk-in closet and close to restaurants.