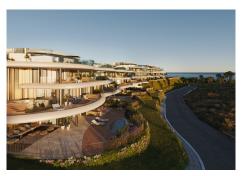

Duplex Penthouse for sale in Benahavis with 5 bedrooms, 5 bathrooms, 4 en suite bathrooms and 1 toilet, with private swimming pool, private garage and private garden. Regarding property dimensions, it has 996,027 m² built and 594.22 m² terrace. Has the following facilities amenities near, air conditioning, fully fitted kitchen, fireplace, jacuzzi, storage room, gym, solarium, brand new, dining room, barbeque, security service 24h, private terrace, kitchen equipped, sea view, mountain view, indoor pool, underfloor heating (throughout), laundry room, covered terrace, 24h service, panoramic view, underfloor heating (bathrooms), close to golf, uncovered terrace, games room, underfloor cooling system, close to shops, close to town, walk-in closet and close to restaurants.