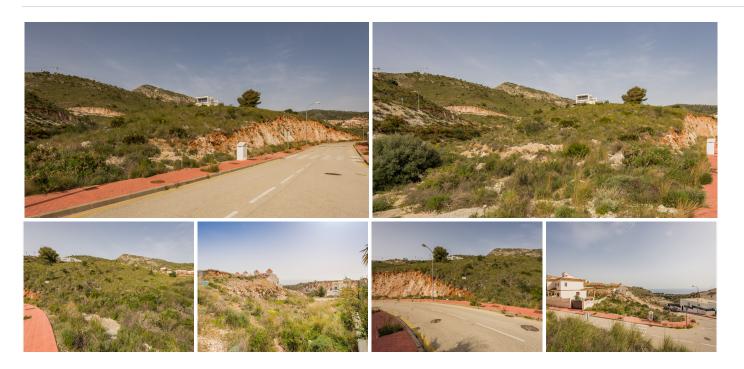

## LICENSED BENALMADENA VILLA PLOT WITH SEA AND MOUNTAIN VIEWS.

Benalmadena

REF# BEMP053 €160,000

| BEDS | BATHS | BUILT | PLOT                 |
|------|-------|-------|----------------------|
| 0    | 0     | 0 m²  | 588.0 m <sup>2</sup> |

The huge attraction that the Costa del Sol has for those from far and wide looking to own a home on the shores of the Mediterranean has seen a large increase in the option of those preferring to design and build their own homes. This licensed Benalmadena villa plot with sea and mountain views offers an excellent opportunity to do just that, and all within an area that is privileged for it's proximity to all amenities and the airport and yet located in an area that offers peace and tranquillity on the foothills of the mountains of Benalmedena.

?This is a plot of a maneagable size of just under 600 square meters. The license for building on here allows for a family home of 25% pf the plot size. A lovely home can therefore be constructed on this Benalmadena plot with a design that would maximise the orientation to the south and so ensuring that the sea views and the mountain views can truly enhance the property. ?