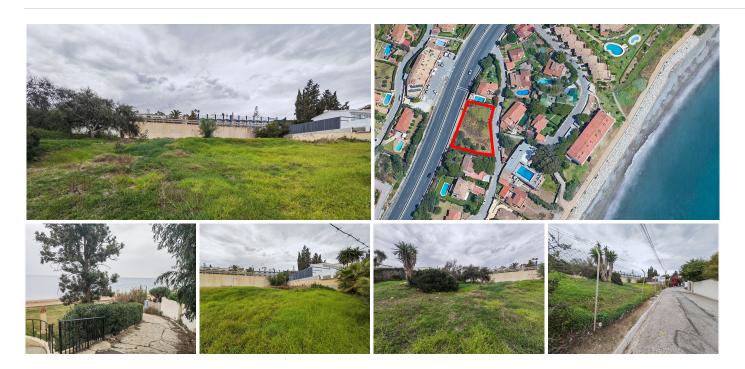

## SECOND LINE BEACH PLOT FOR SALE IN ESTEPONA

Estepona

REF# BEMP088 €450,000

| BEDS | BATHS | BUILT | PLOT                  |
|------|-------|-------|-----------------------|
| 0    | 0     | 0 m²  | 1200.0 m <sup>2</sup> |

Exceptional second line beach plot for sale in Estepona with partial sea views and direct access to the sea and Estepona's coastal path.

This residential plot of land offers a rare opportunity to own a prime piece of real estate in Estepona, renowned for its stunning beaches and coastal charm. Situated just second line from the beach, the property boasts partial sea views and immediate access to the beach, providing an idyllic setting for a dream home or a lucrative investment.

This residential plot is a unique offering, consisting of two adjacent plots with independent land registry numbers. This distinctive feature provides flexibility for potential buyers, allowing them to choose between the construction of a grand, single villa or the development of two separate villas, each with its own character and design. Its strategic location provides easy access to nearby amenities, schools, shopping centres, and recreational facilities.