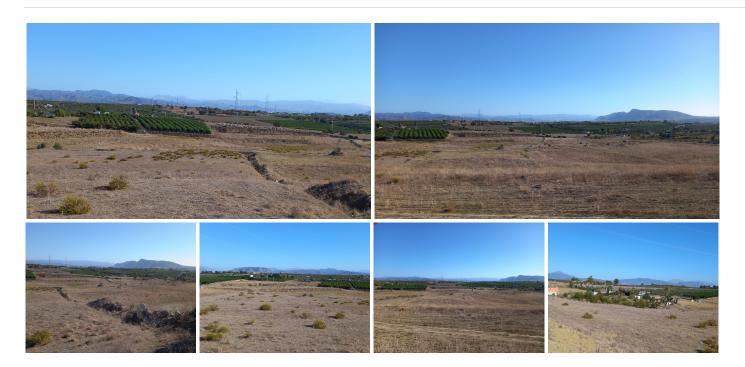

This is an excellent opportunity to purchase a large plot of land in the countryside just minutes from a shopping centre, town, schools, medical facilities and various restaurants and with easy access to the main road you can be in Marbella in twenty minutes and Malaga airport in fifteen. There are already several villa developments being built in the area but none have the privacy and private garden space that this plot provides. The build is 42% of the land and when the initial application was made this would allow 67 villas to be built. The views from this plot are stunning looking across the countryside to the mountains.