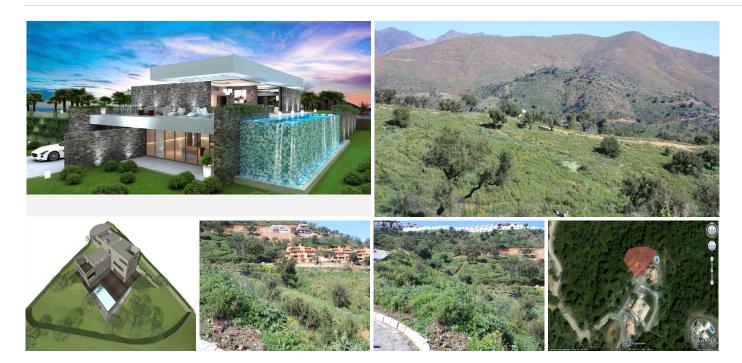

## REF# BEMR127293 €490,000

| BEDS | BATHS | BUILT | PLOT    |
|------|-------|-------|---------|
|      |       | m²    | 3470 m² |

Magnificent plot with a beautiful view in a picturesque place "La Mairena" in Spain on the Costa del Sol. La Mairena is a natural park protected by UNESCO. Cork oaks are not uncommon here, and the plot offers views of the nature reserve. It is not surprising that Julio Iglesias himself chose this place to build his own house.

It should be noted that the scenic landscape will always cheer the owner, since the site borders a protected area, which is not subject to any construction in the city plan.

Throughout the day you can hear the singing of the birds and, sometimes, you can even see foxes.

This land is unique in that it is possible to build 2 villas on it, a large one with a view to the sea and the nature reserve and a second smaller house to resell and return almost half of the capital invested in construction.