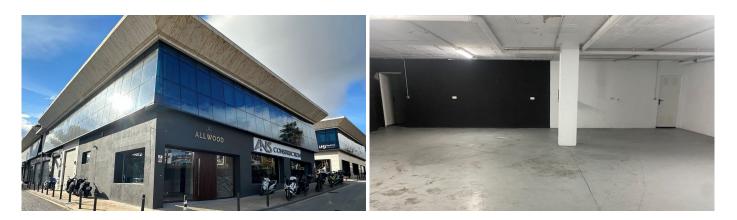

## REF# BEMR132516 €1,400,000

BEDS

BATHS

BUILT

504 m<sup>2</sup>

Commercial permises of 504sqm in Centro Puerta de Banus, next to BMW /Porsche garage, Shell petrol station and Alzambra, with fantastic visibility from the road. Spread over two floors, with the ground floor at street level and a basement featuring a toilet/shower room. The high ceiling of 4.5 meters allows for the addition of a mezzanine if desired. Recently refurbished as an architect's office, the property boasts a modern appearance with a predominantly glass frontal facade. The property is rented out until 2027 and therefore offers a 5% garantied rental return for another 4 years. Sold with 2 parking spaces in the underground garage.