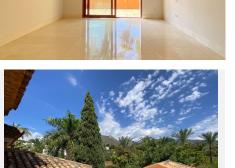

In addition to a large basement with several rooms, GYM, wine cellar and bar.

On the main floor we find; an elegant double-height entrance hall, a spacious and bright main living room with fireplace, a second independent dining room also with fireplace, large kitchen with dining room and laundry room from where you have direct access to the covered outdoor porch and barbecue area. There are two large bedrooms, both with full en-suite bathrooms located on the main floor.

In total a closed constructed area of 990m2.

Covered parking for several cars inside the plot.

The villa is built with the best qualities and has underfloor heating throughout the house, as well as A/C. Swimming pool with electrolysis purification using salt and surrounded by gardens with an area of approximately 1000 m2.