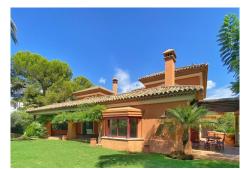

## Sierra Blanca

REF# BEMR186162 €4,500,000

| BEDS | BATHS | BUILT  | PLOT    | TERRACE |
|------|-------|--------|---------|---------|
| 6    | 4     | 922 m² | 1475 m² | 228 m²  |

Villa located in the "Altos Reales" urbanization located in Sierra Blanca.

Surrounded by nature with total privacy and tranquility on a 1500m2 plot.

Very exclusive luxury area where there is private security and access door with 24-hour security guard.

The south facing villa is distributed over 2 floors, with 6 bedrooms, 4 complete bathrooms en suite and 2 toilets.

In total a closed constructed area of 990m2.

Covered parking for several cars inside the plot.

The villa is built with the best qualities and has underfloor heating throughout the house, as well as A/C. Swimming pool with electrolysis purification using salt and surrounded by gardens with an area of approximately 1000 m2.