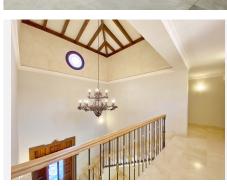

In addition to a large basement with several rooms, GYM, wine cellar and bar.

On the main floor we find; an elegant double-height entrance hall, a spacious and bright main living room with fireplace, a second independent dining room also with fireplace, large kitchen with dining room and laundry room from where you have direct access to the covered outdoor porch and barbecue area. There are two large bedrooms, both with full en-suite bathrooms located on the main floor.