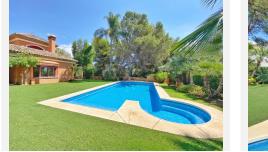

## Sierra Blanca

REF# BEMR186162 €4,500,000

| BEDS | BATHS | BUILT  | PLOT    | TERRACE |
|------|-------|--------|---------|---------|
| 6    | 4     | 922 m² | 1475 m² | 228 m²  |

Villa located in the "Altos Reales" urbanization located in Sierra Blanca.

Surrounded by nature with total privacy and tranquility on a 1500m2 plot.

Very exclusive luxury area where there is private security and access door with 24-hour security guard.

The south facing villa is distributed over 2 floors, with 6 bedrooms, 4 complete bathrooms en suite and 2 toilets.

In total a closed constructed area of 990m2.

Covered parking for several cars inside the plot.

The villa is built with the best qualities and has underfloor heating throughout the house, as well as A/C. Swimming pool with electrolysis purification using salt and surrounded by gardens with an area of approximately 1000 m2.