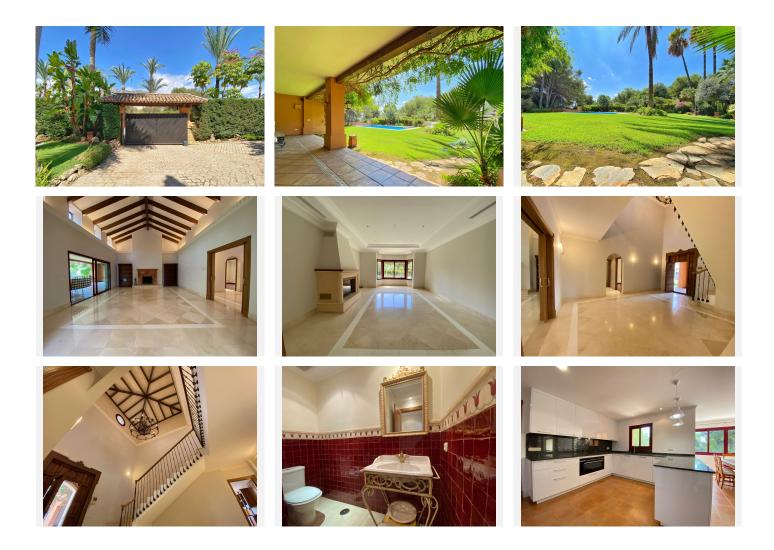

In addition to a large basement with several rooms, GYM, wine cellar and bar.

On the main floor we find; an elegant double-height entrance hall, a spacious and bright main living room with fireplace, a second independent dining room also with fireplace, large kitchen with dining room and laundry room from where you have direct access to the covered outdoor porch and barbecue area. There are two large bedrooms, both with full en-suite bathrooms located on the main floor.

On the upper floor we find 4 large bedrooms. two of them with access to a fantastic and sunny terrace facing south and open views over the gardens of the urbanization. Also sea views.

The basement has a gym, games room, and a wine cellar.

In total a closed constructed area of 990m2.

Covered parking for several cars inside the plot.

The villa is built with the best qualities and has underfloor heating throughout the house, as well as A/C. Swimming pool with electrolysis purification using salt and surrounded by gardens with an area of approximately 1000 m2.