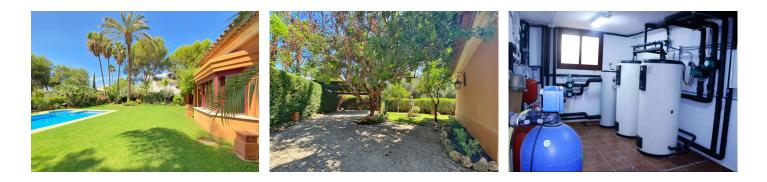

Surrounded by nature with total privacy and tranquility on a 1500m2 plot.

Very exclusive luxury area where there is private security and access door with 24-hour security guard.

The south facing villa is distributed over 2 floors, with 6 bedrooms, 4 complete bathrooms en suite and 2 toilets.

In total a closed constructed area of 990m2.

Covered parking for several cars inside the plot.

The villa is built with the best qualities and has underfloor heating throughout the house, as well as A/C. Swimming pool with electrolysis purification using salt and surrounded by gardens with an area of approximately 1000 m2.