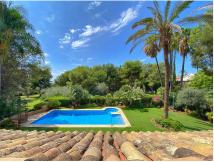

## Sierra Blanca

REF# BEMR186162 €4,500,000

| BEDS | BATHS | BUILT  | PLOT    | TERRACE |
|------|-------|--------|---------|---------|
| 6    | 4     | 922 m² | 1475 m² | 228 m²  |

Villa located in the "Altos Reales" urbanization located in Sierra Blanca.

Surrounded by nature with total privacy and tranquility on a 1500m2 plot.

Very exclusive luxury area where there is private security and access door with 24-hour security guard.

The south facing villa is distributed over 2 floors, with 6 bedrooms, 4 complete bathrooms en suite and 2 toilets.

In total a closed constructed area of 990m2.

Covered parking for several cars inside the plot.

The villa is built with the best qualities and has underfloor heating throughout the house, as well as A/C. Swimming pool with electrolysis purification using salt and surrounded by gardens with an area of approximately 1000 m2.