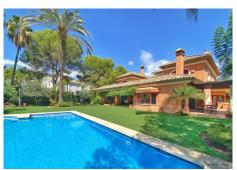

In total a closed constructed area of 990m2.

Covered parking for several cars inside the plot.

The villa is built with the best qualities and has underfloor heating throughout the house, as well as A/C. Swimming pool with electrolysis purification using salt and surrounded by gardens with an area of approximately 1000 m2.