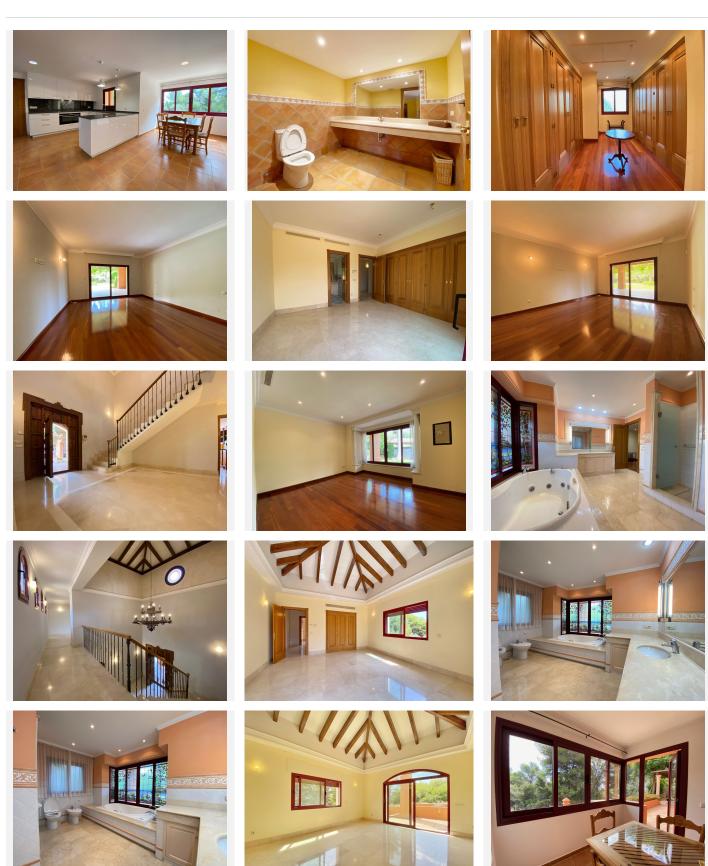

In addition to a large basement with several rooms, GYM, wine cellar and bar.

On the main floor we find; an elegant double-height entrance hall, a spacious and bright main living room with fireplace, a second independent dining room also with fireplace, large kitchen with dining room and laundry room from where you have direct access to the covered outdoor porch and barbecue area. There are two large bedrooms, both with full en-suite bathrooms located on the main floor.

On the upper floor we find 4 large bedrooms. two of them with access to a fantastic and sunny terrace facing south and open views over the gardens of the urbanization. Also sea views.

The basement has a gym, games room, and a wine cellar.