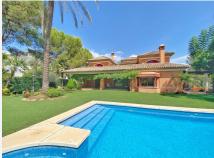

## Sierra Blanca

REF# BEMR186162 €4,500,000

| BEDS | BATHS | BUILT  | PLOT    | TERRACE |
|------|-------|--------|---------|---------|
| 6    | 4     | 922 m² | 1475 m² | 228 m²  |

Villa located in the "Altos Reales" urbanization located in Sierra Blanca.

Surrounded by nature with total privacy and tranquility on a 1500m2 plot.

Very exclusive luxury area where there is private security and access door with 24-hour security guard.

The south facing villa is distributed over 2 floors, with 6 bedrooms, 4 complete bathrooms en suite and 2 toilets.

In total a closed constructed area of 990m2.

Covered parking for several cars inside the plot.

The villa is built with the best qualities and has underfloor heating throughout the house, as well as A/C. Swimming pool with electrolysis purification using salt and surrounded by gardens with an area of approximately 1000 m2.