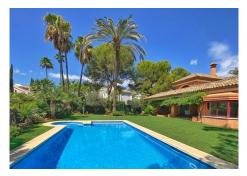

## Sierra Blanca

REF# BEMR186162 €4,500,000

| BEDS | BATHS | BUILT  | PLOT    | TERRACE |
|------|-------|--------|---------|---------|
| 6    | 4     | 922 m² | 1475 m² | 228 m²  |

Villa located in the "Altos Reales" urbanization located in Sierra Blanca.

Surrounded by nature with total privacy and tranquility on a 1500m2 plot.

Very exclusive luxury area where there is private security and access door with 24-hour security guard.

The south facing villa is distributed over 2 floors, with 6 bedrooms, 4 complete bathrooms en suite and 2 toilets.

In total a closed constructed area of 990m2.

Covered parking for several cars inside the plot.

The villa is built with the best qualities and has underfloor heating throughout the house, as well as A/C. Swimming pool with electrolysis purification using salt and surrounded by gardens with an area of approximately 1000 m2.