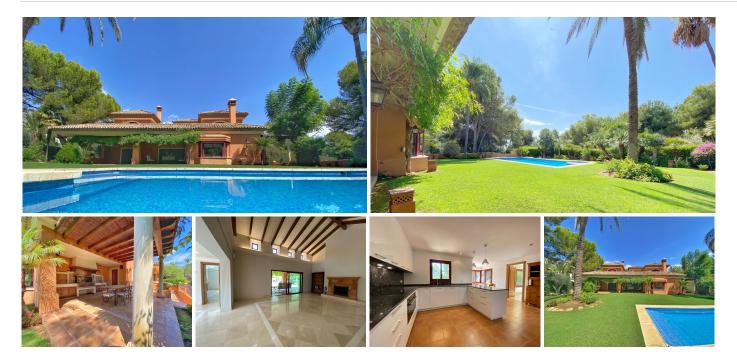

## Sierra Blanca

REF# BEMR186162 €4,500,000

| BEDS | BATHS | BUILT  | PLOT    | TERRACE |
|------|-------|--------|---------|---------|
| 6    | 4     | 922 m² | 1475 m² | 228 m²  |

Villa located in the "Altos Reales" urbanization located in Sierra Blanca.

Surrounded by nature with total privacy and tranquility on a 1500m2 plot.

Very exclusive luxury area where there is private security and access door with 24-hour security guard.

The south facing villa is distributed over 2 floors, with 6 bedrooms, 4 complete bathrooms en suite and 2 toilets.

In total a closed constructed area of 990m2.

Covered parking for several cars inside the plot.

The villa is built with the best qualities and has underfloor heating throughout the house, as well as A/C. Swimming pool with electrolysis purification using salt and surrounded by gardens with an area of approximately 1000 m2.