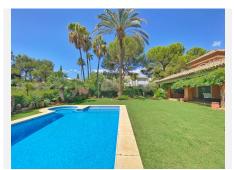

In total a closed constructed area of 990m2.

Covered parking for several cars inside the plot.

The villa is built with the best qualities and has underfloor heating throughout the house, as well as A/C. Swimming pool with electrolysis purification using salt and surrounded by gardens with an area of approximately 1000 m2.

The urbanization also offers a large green area with parks for children and paddle tennis courts.