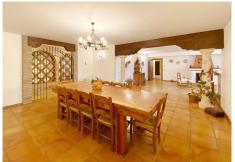

In addition to a large basement with several rooms, GYM, wine cellar and bar.

On the main floor we find; an elegant double-height entrance hall, a spacious and bright main living room with fireplace, a second independent dining room also with fireplace, large kitchen with dining room and laundry room from where you have direct access to the covered outdoor porch and barbecue area. There are two large bedrooms, both with full en-suite bathrooms located on the main floor.