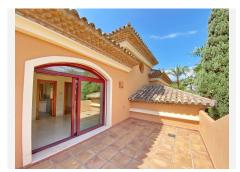

In addition to a large basement with several rooms, GYM, wine cellar and bar.

On the main floor we find; an elegant double-height entrance hall, a spacious and bright main living room with fireplace, a second independent dining room also with fireplace, large kitchen with dining room and laundry room from where you have direct access to the covered outdoor porch and barbecue area. There are two large bedrooms, both with full en-suite bathrooms located on the main floor.

In total a closed constructed area of 990m2.

Covered parking for several cars inside the plot.

The villa is built with the best qualities and has underfloor heating throughout the house, as well as A/C. Swimming pool with electrolysis purification using salt and surrounded by gardens with an area of approximately 1000 m2.