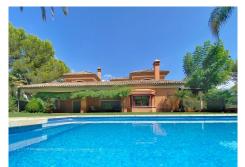

## Sierra Blanca

REF# BEMR186162 €4,500,000

| BEDS | BATHS | BUILT  | PLOT    | TERRACE |
|------|-------|--------|---------|---------|
| 6    | 4     | 922 m² | 1475 m² | 228 m²  |

Villa located in the "Altos Reales" urbanization located in Sierra Blanca.

Surrounded by nature with total privacy and tranquility on a 1500m2 plot.

Very exclusive luxury area where there is private security and access door with 24-hour security guard.

The south facing villa is distributed over 2 floors, with 6 bedrooms, 4 complete bathrooms en suite and 2 toilets.

In total a closed constructed area of 990m2.

Covered parking for several cars inside the plot.

The villa is built with the best qualities and has underfloor heating throughout the house, as well as A/C. Swimming pool with electrolysis purification using salt and surrounded by gardens with an area of approximately 1000 m2.