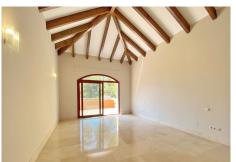

In addition to a large basement with several rooms, GYM, wine cellar and bar.

On the main floor we find; an elegant double-height entrance hall, a spacious and bright main living room with fireplace, a second independent dining room also with fireplace, large kitchen with dining room and laundry room from where you have direct access to the covered outdoor porch and barbecue area. There are two large bedrooms, both with full en-suite bathrooms located on the main floor.