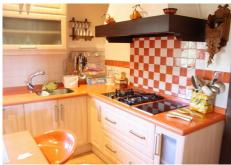

The house has 650 m2, is divided into three levels:

1 floor. -

Large kitchen with all the elements of today's kitchen, ceramic hob, electric oven, dishwasher, fridge, freezer, table (island) with their stools and kitchen utensils, plates, glasses, cups, cutlery, etc ...