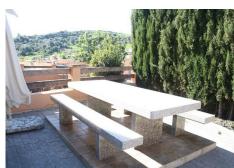

#### **Exterior Features:**

Our farm has 4250 m2 of exclusive use for our customers. We pool covered parking for vehicles, veranda overlooking the sea, a roasting oven, for more Professional and table. Terrace with tables to enjoy the view of the fields, mountains and beach the area. and all in a fenced enclosure with an automatic door INTERIOR FEATURES: