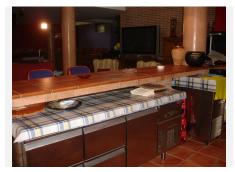

A bathroom with shower & bath.

Floor-

Fully equipped kitchen, Disco with bar, wire machine ... etc

Living room and games, we find table football, a pool table, table tennis, darts, couches, tables, sofa bed, TV, DVD ... etc