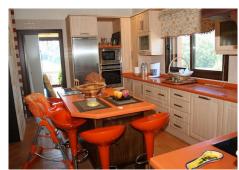

The house has 650 m2, is divided into three levels:

1 floor. -

Large kitchen with all the elements of today's kitchen, ceramic hob, electric oven, dishwasher, fridge, freezer, table (island) with their stools and kitchen utensils, plates, glasses, cups, cutlery, etc ...