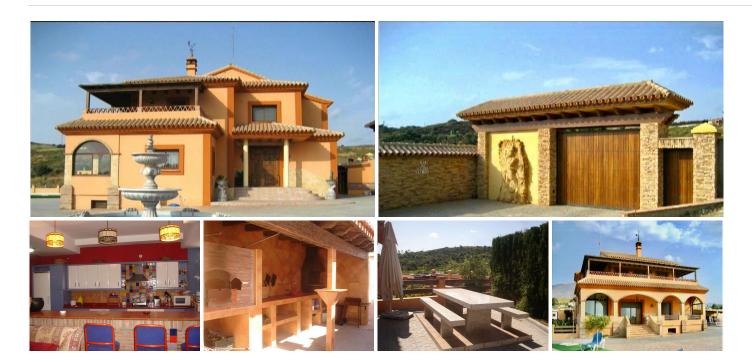

### HOUSE 5 BEDROOMS 5 BATHROOMS IN ESTEPONA

Estepona

REF# BEMR1939148 €1,900,000

| BEDS | BATHS | BUILT  | PLOT    | TERRACE |
|------|-------|--------|---------|---------|
| 5    | 5     | 650 m² | 4450 m² | 100 m²  |

#### **Exterior Features:**

Our farm has 4250 m2 of exclusive use for our customers. We pool covered parking for vehicles, veranda overlooking the sea, a roasting oven, for more Professional and table. Terrace with tables to enjoy the view of the fields, mountains and beach the area. and all in a fenced enclosure with an automatic door INTERIOR FEATURES:

The house has 650 m2, is divided into three levels:

1 floor. -

Large kitchen with all the elements of today's kitchen, ceramic hob, electric oven, dishwasher, fridge, freezer, table (island) with their stools and kitchen utensils, plates, glasses, cups, cutlery, etc ...