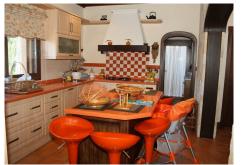

The house has 650 m2, is divided into three levels:

1 floor. -

Large kitchen with all the elements of today's kitchen, ceramic hob, electric oven, dishwasher, fridge, freezer, table (island) with their stools and kitchen utensils, plates, glasses, cups, cutlery, etc ...