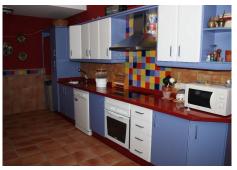

The house has 650 m2, is divided into three levels:

1 floor. -

Large kitchen with all the elements of today's kitchen, ceramic hob, electric oven, dishwasher, fridge, freezer, table (island) with their stools and kitchen utensils, plates, glasses, cups, cutlery, etc ...