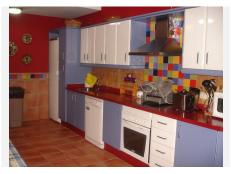

The house has 650 m2, is divided into three levels:

1 floor. -

Large kitchen with all the elements of today's kitchen, ceramic hob, electric oven, dishwasher, fridge, freezer, table (island) with their stools and kitchen utensils, plates, glasses, cups, cutlery, etc ...