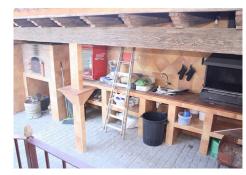

#### **Exterior Features:**

Our farm has 4250 m2 of exclusive use for our customers. We pool covered parking for vehicles, veranda overlooking the sea, a roasting oven, for more Professional and table. Terrace with tables to enjoy the view of the fields, mountains and beach the area. and all in a fenced enclosure with an automatic door INTERIOR FEATURES: