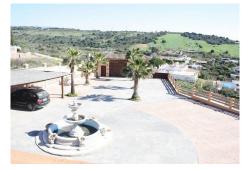

#### **Exterior Features:**

Our farm has 4250 m2 of exclusive use for our customers. We pool covered parking for vehicles, veranda overlooking the sea, a roasting oven, for more Professional and table. Terrace with tables to enjoy the view of the fields, mountains and beach the area. and all in a fenced enclosure with an automatic door INTERIOR FEATURES: