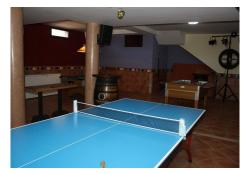

A bathroom with shower & bath.

Floor-

Fully equipped kitchen, Disco with bar, wire machine ... etc

Living room and games, we find table football, a pool table, table tennis, darts, couches, tables, sofa bed, TV, DVD ... etc