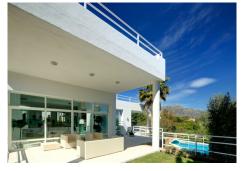

Portuguese marble entrance hall leads to a contemporary "split-level" living room which is flooded with light and offers amazing panoramic views from every angle. The lower living room features a designer skylight, chrome balustrades, different light features and a large fireplace. On the left of the living area a fully equipped SieMatic centre-island kitchen overlooks the separated dining area which gives way to one of the many terraces that surround the house and has all-day sun.