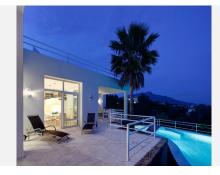

Portuguese marble entrance hall leads to a contemporary "split-level" living room which is flooded with light and offers amazing panoramic views from every angle. The lower living room features a designer skylight, chrome balustrades, different light features and a large fireplace. On the left of the living area a fully equipped SieMatic centre-island kitchen overlooks the separated dining area which gives way to one of the many terraces that surround the house and has all-day sun.