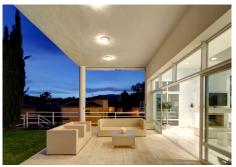

Portuguese marble entrance hall leads to a contemporary "split-level" living room which is flooded with light and offers amazing panoramic views from every angle. The lower living room features a designer skylight, chrome balustrades, different light features and a large fireplace. On the left of the living area a fully equipped SieMatic centre-island kitchen overlooks the separated dining area which gives way to one of the many terraces that surround the house and has all-day sun.