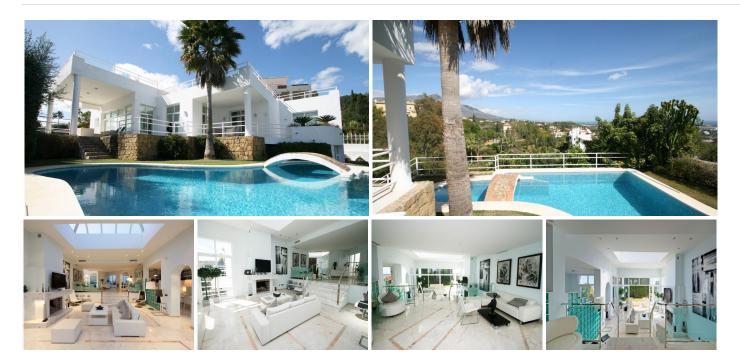

CLASSIC MODERNITY – DESIGNED BY BALDRICH & TOBAL – Now € 2,2 mio. (negotiable) – A bargain in todays market

Within lush botanical surroundings of La Quita Golf and Country Club and at a short walk from a 5 stars luxury hotel, the famous architects Baldrich & Tobal have created villa "Belle Vue". "Belle Vue" is located on the hills overlooking the La Concha, the Golf Vally, Puerto Banus, the Mediterranean and the African coastline.

Portuguese marble entrance hall leads to a contemporary "split-level" living room which is flooded with light and offers amazing panoramic views from every angle. The lower living room features a designer skylight, chrome balustrades, different light features and a large fireplace. On the left of the living area a fully equipped SieMatic centre-island kitchen overlooks the separated dining area which gives way to one of the many terraces that surround the house and has all-day sun.

## BROMLEY ESTATES Marbella.

Four bedrooms with en-suite bathrooms are distributed over this very floor and located on both sides of the living and dining area; while there is a self contained and spacious guest quarters with en-suite bathroom in the lower garden area, with seperate access.