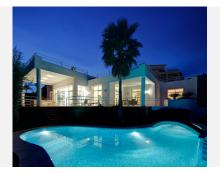

CLASSIC MODERNITY – DESIGNED BY BALDRICH & TOBAL – Now € 2,2 mio. (negotiable) – A bargain in todays market

Within lush botanical surroundings of La Quita Golf and Country Club and at a short walk from a 5 stars luxury hotel, the famous architects Baldrich & Tobal have created villa "Belle Vue". "Belle Vue" is located on the hills overlooking the La Concha, the Golf Vally, Puerto Banus, the Mediterranean and the African coastline.

Portuguese marble entrance hall leads to a contemporary "split-level" living room which is flooded with light and offers amazing panoramic views from every angle. The lower living room features a designer skylight, chrome balustrades, different light features and a large fireplace. On the left of the living area a fully equipped SieMatic centre-island kitchen overlooks the separated dining area which gives way to one of the many terraces that surround the house and has all-day sun.