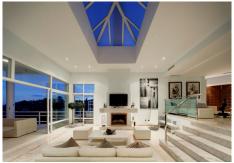

Portuguese marble entrance hall leads to a contemporary "split-level" living room which is flooded with light and offers amazing panoramic views from every angle. The lower living room features a designer skylight, chrome balustrades, different light features and a large fireplace. On the left of the living area a fully equipped SieMatic centre-island kitchen overlooks the separated dining area which gives way to one of the many terraces that surround the house and has all-day sun.