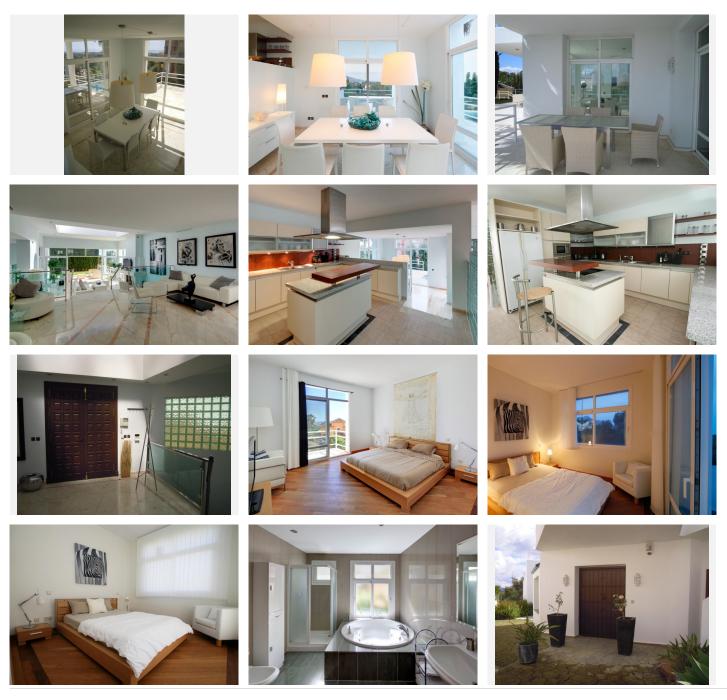

Portuguese marble entrance hall leads to a contemporary "split-level" living room which is flooded with light and offers amazing panoramic views from every angle. The lower living room features a designer skylight, chrome balustrades, different light features and a large fireplace. On the left of the living area a fully equipped SieMatic centre-island kitchen overlooks the separated dining area which gives way to one of the many terraces that surround the house and has all-day sun.

## BROMLEY ESTATES Marbella.

Four bedrooms with en-suite bathrooms are distributed over this very floor and located on both sides of the living and dining area; while there is a self contained and spacious guest quarters with en-suite bathroom in the lower garden area, with seperate access.

The three car garage and the two individual utility rooms are located on the lower level, with direct stairs access from the main upper entrance hall. The property also has an additional space of over 120 square meters that could be transformed into gym and sauna, wine cellar or billiard room.