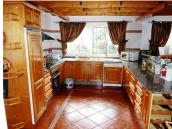

221-V sell spectacular villa on 1225m2 fenced plot without pool, consisting of ground floor lounge, dining room with fireplace and home, complete with dining kitchen, pantry, 4 bedrooms 2 bathrooms, 1 toilet, 1 main room has a living room, closet, bathroom en suite, first floor, 4 bedrooms with fitted wardrobes and home, living room with fireplace, 1 bathroom, 100m2 basement, garage for 4 cars, various terraces, courtyard, garden views, barbecue, double glazed windows, the whole house with marble flooring, solid wood doors, solar panels, disqualifying, fully furnished.