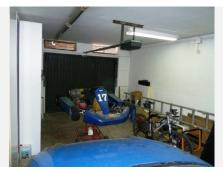

221-V sell spectacular villa on 1225m2 fenced plot without pool, consisting of ground floor lounge, dining room with fireplace and home, complete with dining kitchen, pantry, 4 bedrooms 2 bathrooms, 1 toilet, 1 main room has a living room, closet, bathroom en suite, first floor, 4 bedrooms with fitted wardrobes and home, living room with fireplace, 1 bathroom, 100m2 basement, garage for 4 cars, various terraces, courtyard, garden views, barbecue, double glazed windows, the whole house with marble flooring, solid wood doors, solar panels, disqualifying, fully furnished.