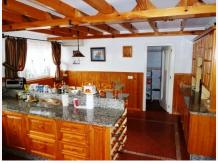

221-V sell spectacular villa on 1225m2 fenced plot without pool, consisting of ground floor lounge, dining room with fireplace and home, complete with dining kitchen, pantry, 4 bedrooms 2 bathrooms, 1 toilet, 1 main room has a living room, closet, bathroom en suite, first floor, 4 bedrooms with fitted wardrobes and home, living room with fireplace, 1 bathroom, 100m2 basement, garage for 4 cars, various terraces, courtyard, garden views, barbecue, double glazed windows, the whole house with marble flooring, solid wood doors, solar panels, disqualifying, fully furnished.