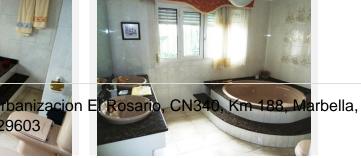

221-V sell spectacular villa on 1225m2 fenced plot without pool, consisting of ground floor lounge, dining room with fireplace and home, complete with dining kitchen, pantry, 4 bedrooms 2 bathrooms, 1 toilet, 1 main room has a living room, closet, bathroom en suite, first floor, 4 bedrooms with fitted wardrobes and home, living room with fireplace, 1 bathroom, 100m2 basement, garage for 4 cars, various terraces, courtyard, garden views, barbecue, double glazed windows, the whole house with marble flooring, solid wood doors, solar panels, disqualifying, fully furnished.