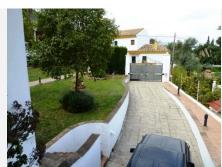

221-V sell spectacular villa on 1225m2 fenced plot without pool, consisting of ground floor lounge, dining room with fireplace and home, complete with dining kitchen, pantry, 4 bedrooms 2 bathrooms, 1 toilet, 1 main room has a living room, closet, bathroom en suite, first floor, 4 bedrooms with fitted wardrobes and home, living room with fireplace, 1 bathroom, 100m2 basement, garage for 4 cars, various terraces, courtyard, garden views, barbecue, double glazed windows, the whole house with marble flooring, solid wood doors, solar panels, disqualifying, fully furnished.