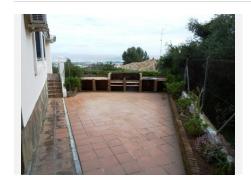

221-V sell spectacular villa on 1225m2 fenced plot without pool, consisting of ground floor lounge, dining room with fireplace and home, complete with dining kitchen, pantry, 4 bedrooms 2 bathrooms, 1 toilet, 1 main room has a living room, closet, bathroom en suite, first floor, 4 bedrooms with fitted wardrobes and home, living room with fireplace, 1 bathroom, 100m2 basement, garage for 4 cars, various terraces, courtyard, garden views, barbecue, double glazed windows, the whole house with marble flooring, solid wood doors, solar panels, disqualifying, fully furnished.