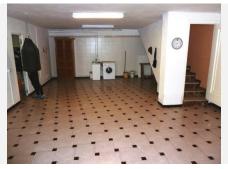

221-V sell spectacular villa on 1225m2 fenced plot without pool, consisting of ground floor lounge, dining room with fireplace and home, complete with dining kitchen, pantry, 4 bedrooms 2 bathrooms, 1 toilet, 1 main room has a living room, closet, bathroom en suite, first floor, 4 bedrooms with fitted wardrobes and home, living room with fireplace, 1 bathroom, 100m2 basement, garage for 4 cars, various terraces, courtyard, garden views, barbecue, double glazed windows, the whole house with marble flooring, solid wood doors, solar panels, disqualifying, fully furnished.