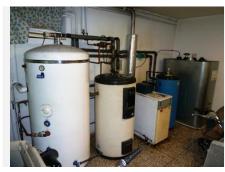

221-V sell spectacular villa on 1225m2 fenced plot without pool, consisting of ground floor lounge, dining room with fireplace and home, complete with dining kitchen, pantry, 4 bedrooms 2 bathrooms, 1 toilet, 1 main room has a living room, closet, bathroom en suite, first floor, 4 bedrooms with fitted wardrobes and home, living room with fireplace, 1 bathroom, 100m2 basement, garage for 4 cars, various terraces, courtyard, garden views, barbecue, double glazed windows, the whole house with marble flooring, solid wood doors, solar panels, disqualifying, fully furnished.