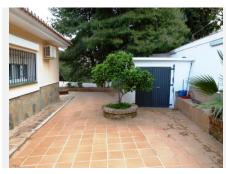

221-V sell spectacular villa on 1225m2 fenced plot without pool, consisting of ground floor lounge, dining room with fireplace and home, complete with dining kitchen, pantry, 4 bedrooms 2 bathrooms, 1 toilet, 1 main room has a living room, closet, bathroom en suite, first floor, 4 bedrooms with fitted wardrobes and home, living room with fireplace, 1 bathroom, 100m2 basement, garage for 4 cars, various terraces, courtyard, garden views, barbecue, double glazed windows, the whole house with marble flooring, solid wood doors, solar panels, disqualifying, fully furnished.