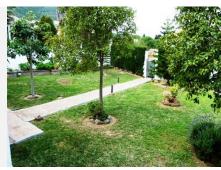

221-V sell spectacular villa on 1225m2 fenced plot without pool, consisting of ground floor lounge, dining room with fireplace and home, complete with dining kitchen, pantry, 4 bedrooms 2 bathrooms, 1 toilet, 1 main room has a living room, closet, bathroom en suite, first floor, 4 bedrooms with fitted wardrobes and home, living room with fireplace, 1 bathroom, 100m2 basement, garage for 4 cars, various terraces, courtyard, garden views, barbecue, double glazed windows, the whole house with marble flooring, solid wood doors, solar panels, disqualifying, fully furnished.