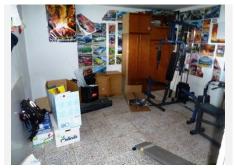

221-V sell spectacular villa on 1225m2 fenced plot without pool, consisting of ground floor lounge, dining room with fireplace and home, complete with dining kitchen, pantry, 4 bedrooms 2 bathrooms, 1 toilet, 1 main room has a living room, closet, bathroom en suite, first floor, 4 bedrooms with fitted wardrobes and home, living room with fireplace, 1 bathroom, 100m2 basement, garage for 4 cars, various terraces, courtyard, garden views, barbecue, double glazed windows, the whole house with marble flooring, solid wood doors, solar panels, disqualifying, fully furnished.