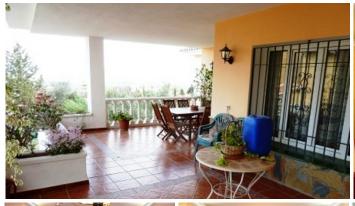

221-V sell spectacular villa on 1225m2 fenced plot without pool, consisting of ground floor lounge, dining room with fireplace and home, complete with dining kitchen, pantry, 4 bedrooms 2 bathrooms, 1 toilet, 1 main room has a living room, closet, bathroom en suite, first floor, 4 bedrooms with fitted wardrobes and home, living room with fireplace, 1 bathroom, 100m2 basement, garage for 4 cars, various terraces, courtyard, garden views, barbecue, double glazed windows, the whole house with marble flooring, solid wood doors, solar panels, disqualifying, fully furnished.