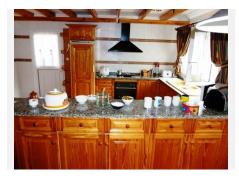

221-V sell spectacular villa on 1225m2 fenced plot without pool, consisting of ground floor lounge, dining room with fireplace and home, complete with dining kitchen, pantry, 4 bedrooms 2 bathrooms, 1 toilet, 1 main room has a living room, closet, bathroom en suite, first floor, 4 bedrooms with fitted wardrobes and home, living room with fireplace, 1 bathroom, 100m2 basement, garage for 4 cars, various terraces, courtyard, garden views, barbecue, double glazed windows, the whole house with marble flooring, solid wood doors, solar panels, disqualifying, fully furnished.