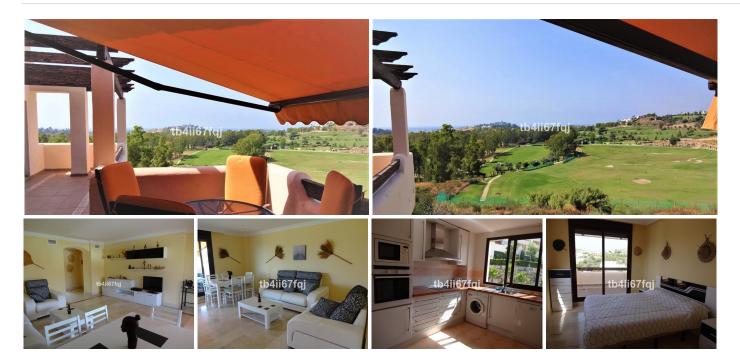

## Benahavis

REF# BEMR2027502 €475,000

| BEDS | BATHS | BUILT  | TERRACE |
|------|-------|--------|---------|
| 2    | 2     | 117 m² | 30 m²   |

Fantastic penthouse in Lomas del Conde Luque, Benahavis.

With 2 bedrooms and 2 bathrooms, very bright.

117 m2 total built, with 30 m2 of Terrace.

Oriented to the Southwest.

Wonderfull views to the Golf course and panoramic sea view.

Elevator.

Communal swimming pool.

It comes with 2 parking spaces and storage.

Modern style.

With fantastic views of the Atalaya Golf Course and panoramic views of the sea and mountains.

The complex has large and wonderful gardens with outdoor pool and heated indoor pool and sauna.