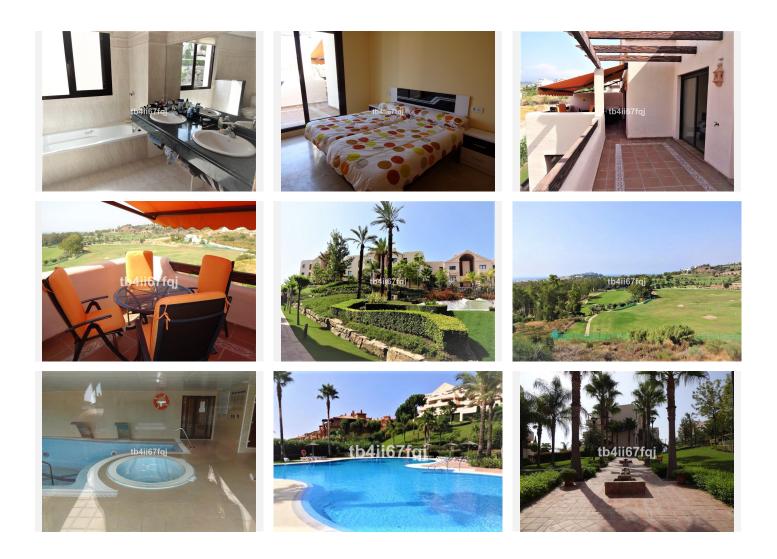

With 2 bedrooms and 2 bathrooms, very bright.

117 m2 total built, with 30 m2 of Terrace.

Oriented to the Southwest.

Wonderfull views to the Golf course and panoramic sea view.

Elevator.

Communal swimming pool.

It comes with 2 parking spaces and storage.

Modern style.

With fantastic views of the Atalaya Golf Course and panoramic views of the sea and mountains.

The complex has large and wonderful gardens with outdoor pool and heated indoor pool and sauna.