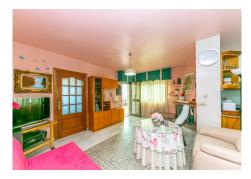

The property sets on a flat plot of 1.675m2 and is divided into 3 houses:

The main house has 3 floors: The ground floor is accessed by a beautiful and spacious hall with 3 access: 1st leads to the large kitchen dining room fully equipped with a table in the center and a living area with fireplace and access to large covered terrace. 2nd access leads to the living room with another fireplace, with access to the main terrace and a spacious bedroom and a bathroom. 3rd access leads up to the first floor where there is a 2-second living room with access to a terrace and a large kitchen which could become again into a spacious bathroom and the living room into a large bedroom. On this level there is also another full bath and 2 very large bedrooms with fitted wardrobes and access to their sunny terraces with open views to the mountains and the sea.

The top floor is a large attic very bright.

The covered and large terrace on the ground floor is ideal for parties and meetings. It leads to a patio and garden.

The basement has been converted into 2 complete and separate apartments; each has a kitchen, living room, 3 bedrooms and a bathroom.