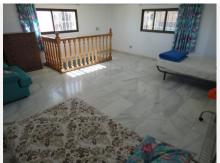

The property sets on a flat plot of 1.675m2 and is divided into 3 houses:

The main house has 3 floors: The ground floor is accessed by a beautiful and spacious hall with 3 access: 1st leads to the large kitchen dining room fully equipped with a table in the center and a living area with fireplace and access to large covered terrace. 2nd access leads to the living room with another fireplace, with access to the main terrace and a spacious bedroom and a bathroom. 3rd access leads up to the first floor where there is a 2-second living room with access to a terrace and a large kitchen which could become again into a spacious bathroom and the living room into a large bedroom. On this level there is also another full bath and 2 very large bedrooms with fitted wardrobes and access to their sunny terraces with open views to the mountains and the sea.