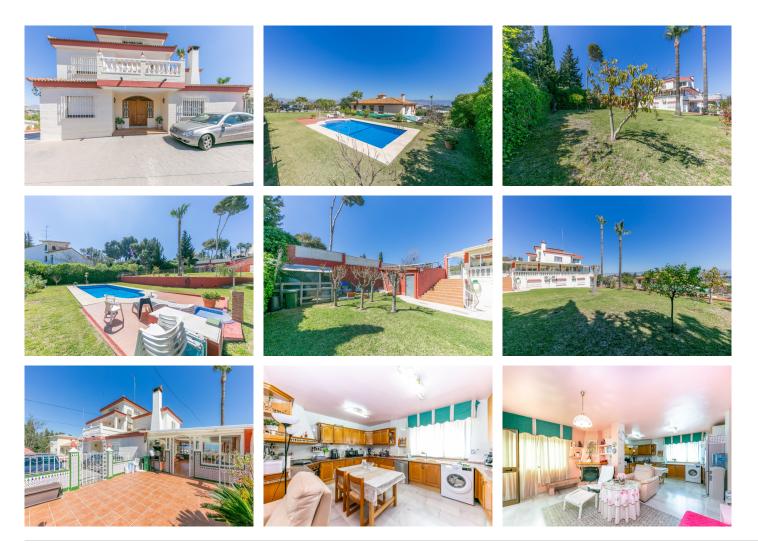

The property sets on a flat plot of 1.675m2 and is divided into 3 houses:

The main house has 3 floors: The ground floor is accessed by a beautiful and spacious hall with 3 access: 1st leads to the large kitchen dining room fully equipped with a table in the center and a living area with fireplace and access to large covered terrace. 2nd access leads to the living room with another fireplace, with access to the main terrace and a spacious bedroom and a bathroom. 3rd access leads up to the first floor where there is a 2-second living room with access to a terrace and a large kitchen which could become again into a spacious bathroom and the living room into a large bedroom. On this level there is also another full bath and 2 very large bedrooms with fitted wardrobes and access to their sunny terraces with open views to the mountains and the sea.

The top floor is a large attic very bright.

The covered and large terrace on the ground floor is ideal for parties and meetings. It leads to a patio and garden.

The basement has been converted into 2 complete and separate apartments; each has a kitchen, living room, 3 bedrooms and a bathroom.

The house is surrounded by a beautiful garden with irrigation system, mature trees and a swimming pool, ample parking for numerous vehicles and a large workshop.

The gate is automatic. There is a big water deposit. The property is in very good condition and offers a lot of possibilities. The complex has 24 hour security service.