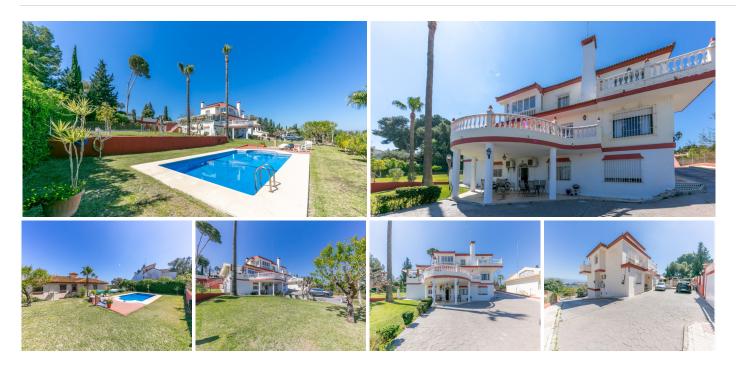

## HOUSE 10 BEDROOMS 4 BATHROOMS IN TORREMOLINOS

Torremolinos

## REF# BEMR207193 €1,010,000

| BEDS | BATHS | BUILT  | PLOT    |
|------|-------|--------|---------|
| 10   | 4     | 500 m² | 1675 m² |

Huge Villa in a very exclusive, safe and quiet area but close to services, airport, beach and motorway.

The house is surrounded by a beautiful garden with irrigation system, mature trees and a swimming pool, ample parking for numerous vehicles and a large workshop.

The gate is automatic. There is a big water deposit. The property is in very good condition and offers a lot of possibilities. The complex has 24 hour security service.