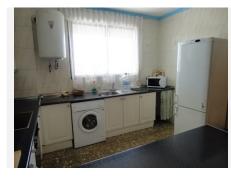

The property sets on a flat plot of 1.675m2 and is divided into 3 houses:

The main house has 3 floors: The ground floor is accessed by a beautiful and spacious hall with 3 access: 1st leads to the large kitchen dining room fully equipped with a table in the center and a living area with fireplace and access to large covered terrace. 2nd access leads to the living room with another fireplace, with access to the main terrace and a spacious bedroom and a bathroom. 3rd access leads up to the first floor where there is a 2-second living room with access to a terrace and a large kitchen which could become again into a spacious bathroom and the living room into a large bedroom. On this level there is also another full bath and 2 very large bedrooms with fitted wardrobes and access to their sunny terraces with open views to the mountains and the sea.