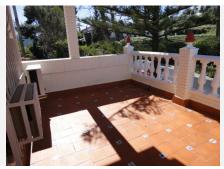

The top floor is a large attic very bright.

The covered and large terrace on the ground floor is ideal for parties and meetings. It leads to a patio and garden.

The basement has been converted into 2 complete and separate apartments; each has a kitchen, living room, 3 bedrooms and a bathroom.