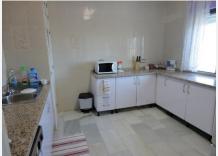

The property sets on a flat plot of 1.675m2 and is divided into 3 houses:

The main house has 3 floors: The ground floor is accessed by a beautiful and spacious hall with 3 access: 1st leads to the large kitchen dining room fully equipped with a table in the center and a living area with fireplace and access to large covered terrace. 2nd access leads to the living room with another fireplace, with access to the main terrace and a spacious bedroom and a bathroom. 3rd access leads up to the first floor where there is a 2-second living room with access to a terrace and a large kitchen which could become again into a spacious bathroom and the living room into a large bedroom. On this level there is also another full bath and 2 very large bedrooms with fitted wardrobes and access to their sunny terraces with open views to the mountains and the sea.