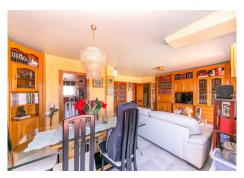

The property sets on a flat plot of 1.675m2 and is divided into 3 houses:

The main house has 3 floors: The ground floor is accessed by a beautiful and spacious hall with 3 access: 1st leads to the large kitchen dining room fully equipped with a table in the center and a living area with fireplace and access to large covered terrace. 2nd access leads to the living room with another fireplace, with access to the main terrace and a spacious bedroom and a bathroom. 3rd access leads up to the first floor where there is a 2-second living room with access to a terrace and a large kitchen which could become again into a spacious bathroom and the living room into a large bedroom. On this level there is also another full bath and 2 very large bedrooms with fitted wardrobes and access to their sunny terraces with open views to the mountains and the sea.