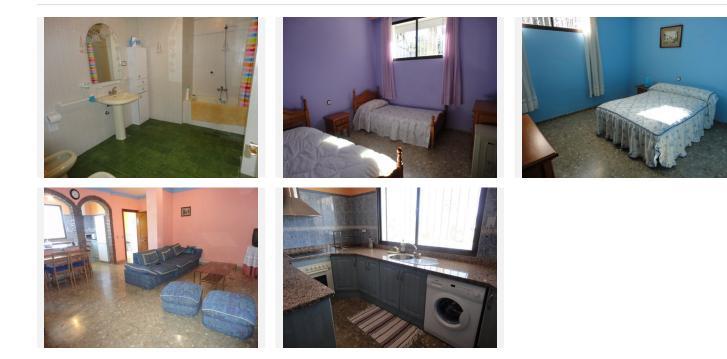

The property sets on a flat plot of 1.675m2 and is divided into 3 houses:

The main house has 3 floors: The ground floor is accessed by a beautiful and spacious hall with 3 access: 1st leads to the large kitchen dining room fully equipped with a table in the center and a living area with fireplace and access to large covered terrace. 2nd access leads to the living room with another fireplace, with access to the main terrace and a spacious bedroom and a bathroom. 3rd access leads up to the first floor where there is a 2-second living room with access to a terrace and a large kitchen which could become again into a spacious bathroom and the living room into a large bedroom. On this level there is also another full bath and 2 very large bedrooms with fitted wardrobes and access to their sunny terraces with open views to the mountains and the sea.

The top floor is a large attic very bright.

The covered and large terrace on the ground floor is ideal for parties and meetings. It leads to a patio and garden.

The basement has been converted into 2 complete and separate apartments; each has a kitchen, living room, 3 bedrooms and a bathroom.