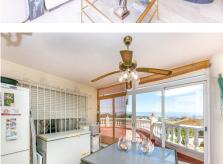

The property sets on a flat plot of 1.675m2 and is divided into 3 houses:

The main house has 3 floors: The ground floor is accessed by a beautiful and spacious hall with 3 access: 1st leads to the large kitchen dining room fully equipped with a table in the center and a living area with fireplace and access to large covered terrace. 2nd access leads to the living room with another fireplace, with access to the main terrace and a spacious bedroom and a bathroom. 3rd access leads up to the first floor where there is a 2-second living room with access to a terrace and a large kitchen which could become again into a spacious bathroom and the living room into a large bedroom. On this level there is also another full bath and 2 very large bedrooms with fitted wardrobes and access to their sunny terraces with open views to the mountains and the sea.