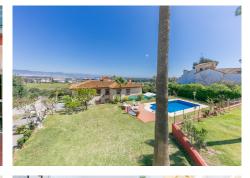

The house is surrounded by a beautiful garden with irrigation system, mature trees and a swimming pool, ample parking for numerous vehicles and a large workshop.

The gate is automatic. There is a big water deposit. The property is in very good condition and offers a lot of possibilities. The complex has 24 hour security service.