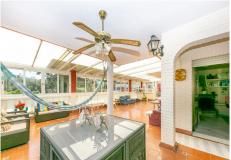

The top floor is a large attic very bright.

The covered and large terrace on the ground floor is ideal for parties and meetings. It leads to a patio and garden.

The basement has been converted into 2 complete and separate apartments; each has a kitchen, living room, 3 bedrooms and a bathroom.