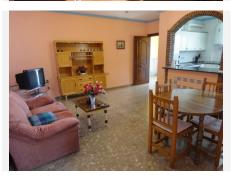

The property sets on a flat plot of 1.675m2 and is divided into 3 houses:

The main house has 3 floors: The ground floor is accessed by a beautiful and spacious hall with 3 access: 1st leads to the large kitchen dining room fully equipped with a table in the center and a living area with fireplace and access to large covered terrace. 2nd access leads to the living room with another fireplace, with access to the main terrace and a spacious bedroom and a bathroom. 3rd access leads up to the first floor where there is a 2-second living room with access to a terrace and a large kitchen which could become again into a spacious bathroom and the living room into a large bedroom. On this level there is also another full bath and 2 very large bedrooms with fitted wardrobes and access to their sunny terraces with open views to the mountains and the sea.