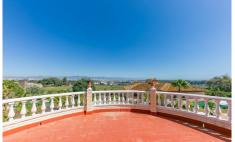

The top floor is a large attic very bright.

The covered and large terrace on the ground floor is ideal for parties and meetings. It leads to a patio and garden.

The basement has been converted into 2 complete and separate apartments; each has a kitchen, living room, 3 bedrooms and a bathroom.