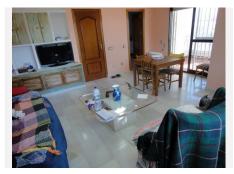

The property sets on a flat plot of 1.675m2 and is divided into 3 houses:

The main house has 3 floors: The ground floor is accessed by a beautiful and spacious hall with 3 access: 1st leads to the large kitchen dining room fully equipped with a table in the center and a living area with fireplace and access to large covered terrace. 2nd access leads to the living room with another fireplace, with access to the main terrace and a spacious bedroom and a bathroom. 3rd access leads up to the first floor where there is a 2-second living room with access to a terrace and a large kitchen which could become again into a spacious bathroom and the living room into a large bedroom. On this level there is also another full bath and 2 very large bedrooms with fitted wardrobes and access to their sunny terraces with open views to the mountains and the sea.