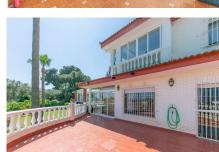

The property sets on a flat plot of 1.675m2 and is divided into 3 houses:

The main house has 3 floors: The ground floor is accessed by a beautiful and spacious hall with 3 access: 1st leads to the large kitchen dining room fully equipped with a table in the center and a living area with fireplace and access to large covered terrace. 2nd access leads to the living room with another fireplace, with access to the main terrace and a spacious bedroom and a bathroom. 3rd access leads up to the first floor where there is a 2-second living room with access to a terrace and a large kitchen which could become again into a spacious bathroom and the living room into a large bedroom. On this level there is also another full bath and 2 very large bedrooms with fitted wardrobes and access to their sunny terraces with open views to the mountains and the sea.

The top floor is a large attic very bright.

The covered and large terrace on the ground floor is ideal for parties and meetings. It leads to a patio and garden.

The basement has been converted into 2 complete and separate apartments; each has a kitchen, living room, 3 bedrooms and a bathroom.