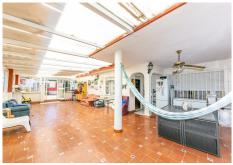

The top floor is a large attic very bright.

The covered and large terrace on the ground floor is ideal for parties and meetings. It leads to a patio and garden.

The basement has been converted into 2 complete and separate apartments; each has a kitchen, living room, 3 bedrooms and a bathroom.