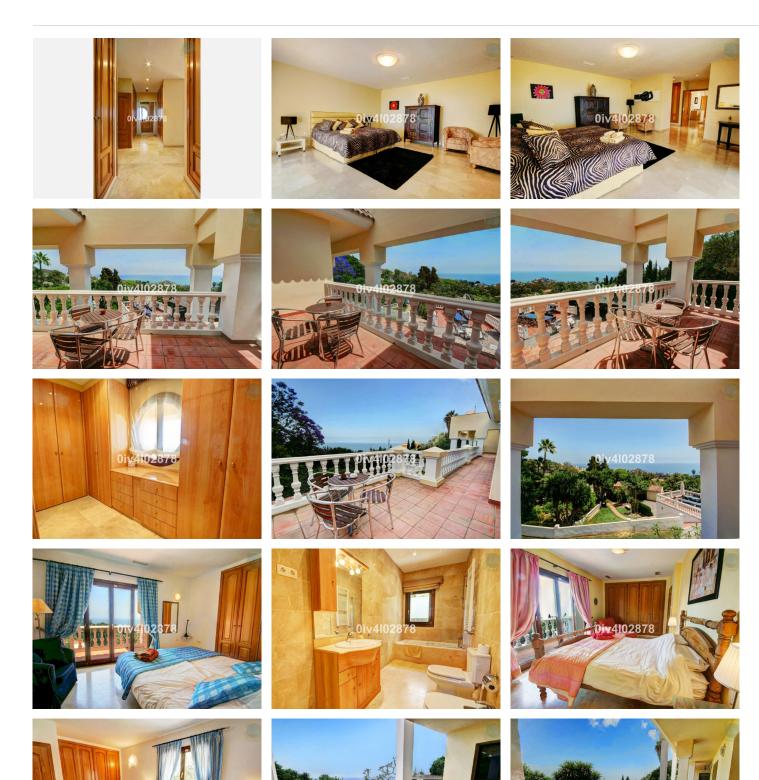

Special opportunity to acquire a very large property with separate outbuildings and very generous grounds, all within close proximity to the charming Pueblo of Benalmádena. Fitted with champagne marble finish and underfloor heating, facilitated by solar panels. On entering the grounds of the villa, one cant help but notice the established gardens and trees along with the charming outdoor areas surrounded by lovely views to country and sea. On entering the main house on ground floor there is a hall, which leads to large lounge-diner (access to terrace), formal independent dining room (access to terrace), cloakroom, independent kitchen (access to large patio/utility area, tv room, 2 bedrooms (one en suite and both with access to terrace). On upper floor, most bedrooms have access to main terrace. Very large main bedroom suite with lounge ,shower/bathroom, walk in wardrobe area, and sauna. Three further bedrooms, all with en suite bathrooms.

Outbuilding No1: 3 bedroom independent house with 2 bathrooms, Outbuilding No2: independent 1 bed unit with bathroom. In addition there is an independent garage with storage room, a large swimming pool of 64m2, with adjacent porche area of 31m2. Further to this there are large grounds upon +34 952 939 460 · info@bromleyestatesmarbella.com Urbanizacion El Rosario, CN340, Km 188, Marbella,