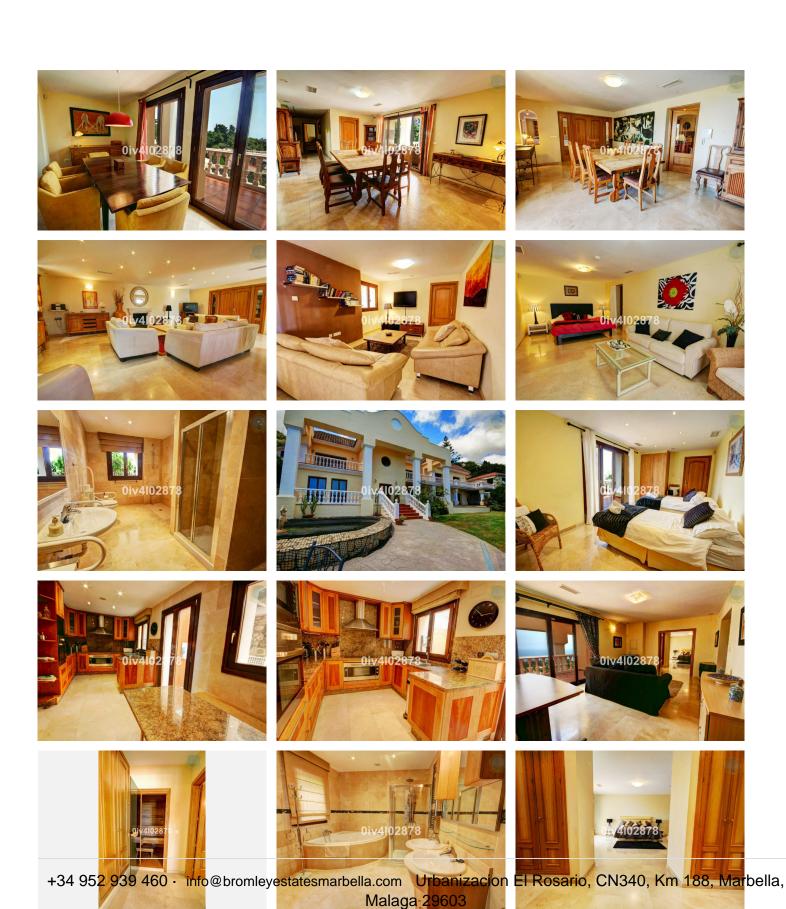

Special opportunity to acquire a very large property with separate outbuildings and very generous grounds, all within close proximity to the charming Pueblo of Benalmádena. Fitted with champagne marble finish and underfloor heating, facilitated by solar panels. On entering the grounds of the villa, one cant help but notice the established gardens and trees along with the charming outdoor areas surrounded by lovely views to country and sea. On entering the main house on ground floor there is a hall, which leads to large lounge-diner (access to terrace), formal independent dining room (access to terrace), cloakroom, independent kitchen (access to large patio/utility area, tv room, 2 bedrooms (one en suite and both with access to terrace). On upper floor, most bedrooms have access to main terrace. Very large main bedroom suite with lounge ,shower/bathroom, walk in wardrobe area, and sauna. Three further bedrooms, all with en suite bathrooms.

Outbuilding No1: 3 bedroom independent house with 2 bathrooms, Outbuilding No2: independent 1 bed unit with bathroom. In addition there is an independent garage with storage room, a large swimming pool of 64m2, with adjacent porche area of 31m2. Further to this there are large grounds upon +34 952 939 460 · info@bromleyestatesmarbella.com Urbanizacion El Rosario, CN340, Km 188, Marbella,