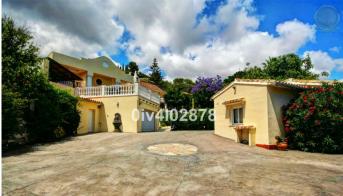

Outbuilding No1: 3 bedroom independent house with 2 bathrooms, Outbuilding No2: independent 1 bed unit with bathroom. In addition there is an independent garage with storage room, a large swimming pool of 64m2, with adjacent porche area of 31m2. Further to this there are large grounds upon +34 952 939 460 · info@bromleyestatesmarbella.com Urbanizacion El Rosario, CN340, Km 188, Marbella,