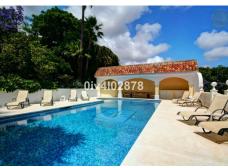

Outbuilding No1: 3 bedroom independent house with 2 bathrooms, Outbuilding No2: independent 1 bed unit with bathroom. In addition there is an independent garage with storage room, a large swimming pool of 64m2, with adjacent porche area of 31m2. Further to this there are large grounds upon +34 952 939 460 · info@bromleyestatesmarbella.com Urbanizacion El Rosario, CN340, Km 188, Marbella,