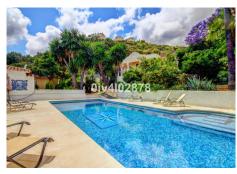

Outbuilding No1: 3 bedroom independent house with 2 bathrooms, Outbuilding No2: independent 1 bed unit with bathroom. In addition there is an independent garage with storage room, a large swimming pool of 64m2, with adjacent porche area of 31m2. Further to this there are large grounds upon +34 952 939 460 · info@bromleyestatesmarbella.com Urbanizacion El Rosario, CN340, Km 188, Marbella,