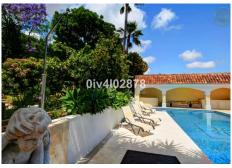

Special opportunity to acquire a very large property with separate outbuildings and very generous grounds, all within close proximity to the charming Pueblo of Benalmádena. Fitted with champagne marble finish and underfloor heating, facilitated by solar panels. On entering the grounds of the villa, one cant help but notice the established gardens and trees along with the charming outdoor areas surrounded by lovely views to country and sea. On entering the main house on ground floor there is a hall, which leads to large lounge-diner (access to terrace), formal independent dining room (access to terrace), cloakroom, independent kitchen (access to large patio/utility area, tv room, 2 bedrooms (one en suite and both with access to terrace). On upper floor, most bedrooms have access to main terrace. Very large main bedroom suite with lounge ,shower/bathroom, walk in wardrobe area, and sauna. Three further bedrooms, all with en suite bathrooms.

Outbuilding No1: 3 bedroom independent house with 2 bathrooms, Outbuilding No2: independent 1 bed unit with bathroom. In addition there is an independent garage with storage room, a large swimming pool of 64m2, with adjacent porche area of 31m2. Further to this there are large grounds upon +34 952 939 460 · info@bromleyestatesmarbella.com Urbanizacion El Rosario, CN340, Km 188, Marbella,