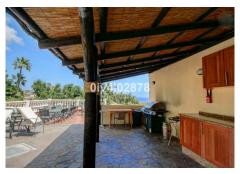

Special opportunity to acquire a very large property with separate outbuildings and very generous grounds, all within close proximity to the charming Pueblo of Benalmádena. Fitted with champagne marble finish and underfloor heating, facilitated by solar panels. On entering the grounds of the villa, one cant help but notice the established gardens and trees along with the charming outdoor areas surrounded by lovely views to country and sea. On entering the main house on ground floor there is a hall, which leads to large lounge-diner (access to terrace), formal independent dining room (access to terrace), cloakroom, independent kitchen (access to large patio/utility area, tv room, 2 bedrooms (one en suite and both with access to terrace). On upper floor, most bedrooms have access to main terrace. Very large main bedroom suite with lounge ,shower/bathroom, walk in wardrobe area, and sauna. Three further bedrooms, all with en suite bathrooms.