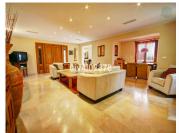

Special opportunity to acquire a very large property with separate outbuildings and very generous grounds, all within close proximity to the charming Pueblo of Benalmádena. Fitted with champagne marble finish and underfloor heating, facilitated by solar panels. On entering the grounds of the villa, one cant help but notice the established gardens and trees along with the charming outdoor areas surrounded by lovely views to country and sea. On entering the main house on ground floor there is a hall, which leads to large lounge-diner (access to terrace), formal independent dining room (access to terrace), cloakroom, independent kitchen (access to large patio/utility area, tv room, 2 bedrooms (one en suite and both with access to terrace). On upper floor, most bedrooms have access to main terrace. Very large main bedroom suite with lounge ,shower/bathroom, walk in wardrobe area, and sauna. Three further bedrooms, all with en suite bathrooms.