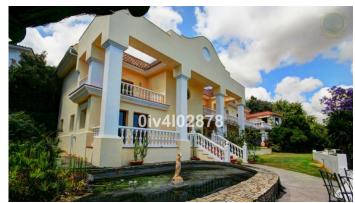

Special opportunity to acquire a very large property with separate outbuildings and very generous grounds, all within close proximity to the charming Pueblo of Benalmádena. Fitted with champagne marble finish and underfloor heating, facilitated by solar panels. On entering the grounds of the villa, one cant help but notice the established gardens and trees along with the charming outdoor areas surrounded by lovely views to country and sea. On entering the main house on ground floor there is a hall, which leads to large lounge-diner (access to terrace), formal independent dining room (access to terrace), cloakroom, independent kitchen (access to large patio/utility area, tv room, 2 bedrooms (one en suite and both with access to terrace). On upper floor, most bedrooms have access to main terrace. Very large main bedroom suite with lounge ,shower/bathroom, walk in wardrobe area, and sauna. Three further bedrooms, all with en suite bathrooms.