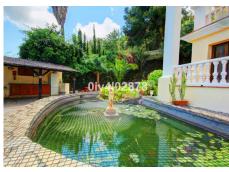

Outbuilding No1: 3 bedroom independent house with 2 bathrooms, Outbuilding No2: independent 1 bed unit with bathroom. In addition there is an independent garage with storage room, a large swimming pool of 64m2, with adjacent porche area of 31m2. Further to this there are large grounds upon +34 952 939 460 · info@bromleyestatesmarbella.com Urbanizacion El Rosario, CN340, Km 188, Marbella,