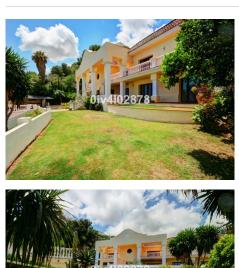

Special opportunity to acquire a very large property with separate outbuildings and very generous grounds, all within close proximity to the charming Pueblo of Benalmádena. Fitted with champagne marble finish and underfloor heating, facilitated by solar panels. On entering the grounds of the villa, one cant help but notice the established gardens and trees along with the charming outdoor areas surrounded by lovely views to country and sea. On entering the main house on ground floor there is a hall, which leads to large lounge-diner (access to terrace), formal independent dining room (access to terrace), cloakroom, independent kitchen (access to large patio/utility area, tv room, 2 bedrooms (one en suite and both with access to terrace). On upper floor, most bedrooms have access to main terrace. Very large main bedroom suite with lounge ,shower/bathroom, walk in wardrobe area, and sauna. Three further bedrooms, all with en suite bathrooms.