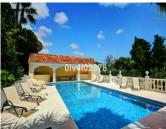

Outbuilding No1: 3 bedroom independent house with 2 bathrooms, Outbuilding No2: independent 1 bed unit with bathroom. In addition there is an independent garage with storage room, a large swimming pool of 64m2, with adjacent porche area of 31m2. Further to this there are large grounds upon +34 952 939 460 · info@bromleyestatesmarbella.com Urbanizacion El Rosario, CN340, Km 188, Marbella,