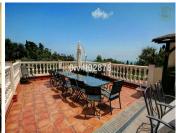

Special opportunity to acquire a very large property with separate outbuildings and very generous grounds, all within close proximity to the charming Pueblo of Benalmádena. Fitted with champagne marble finish and underfloor heating, facilitated by solar panels. On entering the grounds of the villa, one cant help but notice the established gardens and trees along with the charming outdoor areas surrounded by lovely views to country and sea. On entering the main house on ground floor there is a hall, which leads to large lounge-diner (access to terrace), formal independent dining room (access to terrace), cloakroom, independent kitchen (access to large patio/utility area, tv room, 2 bedrooms (one en suite and both with access to terrace). On upper floor, most bedrooms have access to main terrace. Very large main bedroom suite with lounge ,shower/bathroom, walk in wardrobe area, and sauna. Three further bedrooms, all with en suite bathrooms.