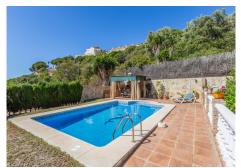

Rustic style villa distributed over three floors, located in a quiet area of Elviria. The property has four bedrooms, two bathrooms and a toilet, a fully fitted kitchen and a spacious living room. It is characterized by its high ceilings, its Andalusian style and the large basement with an area of 200 m<sup>2</sup>. It also has a garage with capacity for three cars.