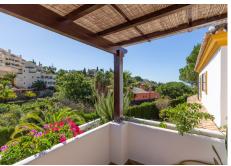

Rustic style villa distributed over three floors, located in a quiet area of Elviria. The property has four bedrooms, two bathrooms and a toilet, a fully fitted kitchen and a spacious living room. It is characterized by its high ceilings, its Andalusian style and the large basement with an area of 200 m<sup>2</sup>. It also has a garage with capacity for three cars.