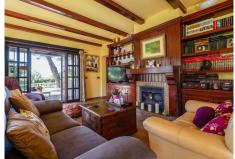

Rustic style villa distributed over three floors, located in a quiet area of Elviria. The property has four bedrooms, two bathrooms and a toilet, a fully fitted kitchen and a spacious living room. It is characterized by its high ceilings, its Andalusian style and the large basement with an area of 200 m<sup>2</sup>. It also has a garage with capacity for three cars.