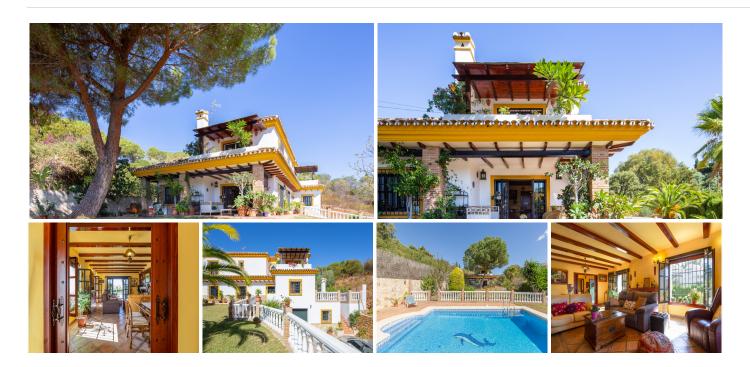

## HOUSE 4 BEDROOMS 2.5 BATHROOMS IN ELVIRIA

Elviria

REF# BEMR2223614 €1,198,000

| BEDS | BATHS | BUILT  | PLOT    | TERRACE |
|------|-------|--------|---------|---------|
| 4    | 2.5   | 347 m² | 1100 m² | 40 m²   |

Rustic style villa distributed over three floors, located in a quiet area of Elviria. The property has four bedrooms, two bathrooms and a toilet, a fully fitted kitchen and a spacious living room. It is characterized by its high ceilings, its Andalusian style and the large basement with an area of 200 m<sup>2</sup>. It also has a garage with capacity for three cars.