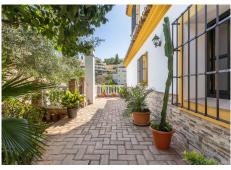

Rustic style villa distributed over three floors, located in a quiet area of Elviria. The property has four bedrooms, two bathrooms and a toilet, a fully fitted kitchen and a spacious living room. It is characterized by its high ceilings, its Andalusian style and the large basement with an area of 200 m<sup>2</sup>. It also has a garage with capacity for three cars.