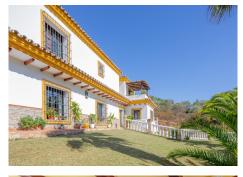

## HOUSE 4 BEDROOMS 2.5 BATHROOMS IN ELVIRIA

Elviria

REF# BEMR2223614 €1,198,000

| BEDS | BATHS | BUILT  | PLOT    | TERRACE |
|------|-------|--------|---------|---------|
| 4    | 2.5   | 347 m² | 1100 m² | 40 m²   |

Rustic style villa distributed over three floors, located in a quiet area of Elviria. The property has four bedrooms, two bathrooms and a toilet, a fully fitted kitchen and a spacious living room. It is characterized by its high ceilings, its Andalusian style and the large basement with an area of 200 m<sup>2</sup>. It also has a garage with capacity for three cars.