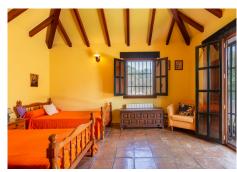

Rustic style villa distributed over three floors, located in a quiet area of Elviria. The property has four bedrooms, two bathrooms and a toilet, a fully fitted kitchen and a spacious living room. It is characterized by its high ceilings, its Andalusian style and the large basement with an area of 200 m<sup>2</sup>. It also has a garage with capacity for three cars.