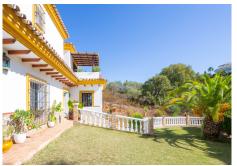

## HOUSE 4 BEDROOMS 2.5 BATHROOMS IN ELVIRIA

Elviria

REF# BEMR2223614 €1,198,000

| BEDS | BATHS | BUILT  | PLOT    | TERRACE |
|------|-------|--------|---------|---------|
| 4    | 2.5   | 347 m² | 1100 m² | 40 m²   |

Rustic style villa distributed over three floors, located in a quiet area of Elviria. The property has four bedrooms, two bathrooms and a toilet, a fully fitted kitchen and a spacious living room. It is characterized by its high ceilings, its Andalusian style and the large basement with an area of 200 m<sup>2</sup>. It also has a garage with capacity for three cars.