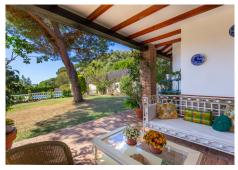

Rustic style villa distributed over three floors, located in a quiet area of Elviria. The property has four bedrooms, two bathrooms and a toilet, a fully fitted kitchen and a spacious living room. It is characterized by its high ceilings, its Andalusian style and the large basement with an area of 200 m<sup>2</sup>. It also has a garage with capacity for three cars.