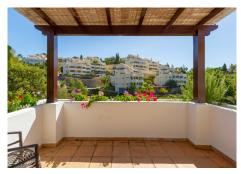

Rustic style villa distributed over three floors, located in a quiet area of Elviria. The property has four bedrooms, two bathrooms and a toilet, a fully fitted kitchen and a spacious living room. It is characterized by its high ceilings, its Andalusian style and the large basement with an area of 200 m<sup>2</sup>. It also has a garage with capacity for three cars.