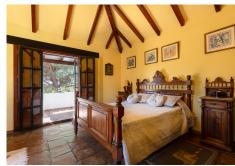

Rustic style villa distributed over three floors, located in a quiet area of Elviria. The property has four bedrooms, two bathrooms and a toilet, a fully fitted kitchen and a spacious living room. It is characterized by its high ceilings, its Andalusian style and the large basement with an area of 200 m<sup>2</sup>. It also has a garage with capacity for three cars.