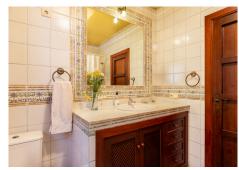

Rustic style villa distributed over three floors, located in a quiet area of Elviria. The property has four bedrooms, two bathrooms and a toilet, a fully fitted kitchen and a spacious living room. It is characterized by its high ceilings, its Andalusian style and the large basement with an area of 200 m<sup>2</sup>. It also has a garage with capacity for three cars.