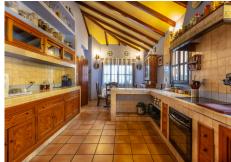

## HOUSE 4 BEDROOMS 2.5 BATHROOMS IN ELVIRIA

Elviria

REF# BEMR2223614 €1,198,000

| BEDS | BATHS | BUILT  | PLOT    | TERRACE |
|------|-------|--------|---------|---------|
| 4    | 2.5   | 347 m² | 1100 m² | 40 m²   |

Rustic style villa distributed over three floors, located in a quiet area of Elviria. The property has four bedrooms, two bathrooms and a toilet, a fully fitted kitchen and a spacious living room. It is characterized by its high ceilings, its Andalusian style and the large basement with an area of 200 m<sup>2</sup>. It also has a garage with capacity for three cars.