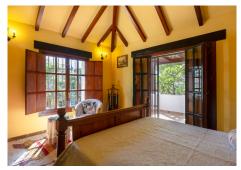

Rustic style villa distributed over three floors, located in a quiet area of Elviria. The property has four bedrooms, two bathrooms and a toilet, a fully fitted kitchen and a spacious living room. It is characterized by its high ceilings, its Andalusian style and the large basement with an area of 200 m<sup>2</sup>. It also has a garage with capacity for three cars.