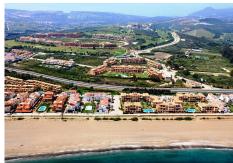

## COMMERCIAL BEDROOMS BATHROOMS IN CASARES PLAYA

Casares Playa

REF# BEMR2227250 €990,000

BEDS BATHS BUILT

2512 m<sup>2</sup>

Located a mere 300m to the beach in the lovely Casares Coast!

Next to the Doña Julia Golf course, and within the exclusive development of CASARES BEACH, this spacious 2.512 m2 commercial premise it is divided in 2 floors.

This impressive beach-side premise is conveniently located close to the numerous International golf courses nearby including the famous Finca Cortesin, and Doña Julia Golf Resort, and the area provides many amenities such as restaurants and beach bars.

The lovely Duquesa Port is located at a mere 3 minutes drive, and the lively city of Estepona at only 8 minutes drive.