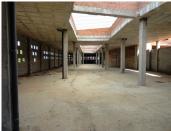

### **BROMLEY ESTATES**

Marbella

The premise enjoys a large surface divided in 2 floors and a loading dock, ideal for expansion or setting up a new business, supermarket or a brand new commercial area close to the beach and all the local amenities.

#### Built:

Total m<sup>2</sup> built (ground + 1st floor) 2.511,83 M2 Total m<sup>2</sup> ground floor 1.228,36 M2 Total m<sup>2</sup> useful area ground floor 867,68 M2 Total m<sup>2</sup> built middle floor 1.283,48 M2 Parking spaces 32