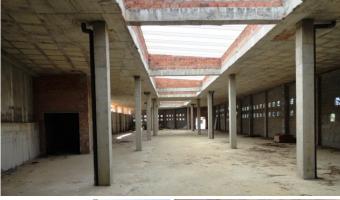

### **BROMLEY ESTATES**

Marbella

The premise enjoys a large surface divided in 2 floors and a loading dock, ideal for expansion or setting up a new business, supermarket or a brand new commercial area close to the beach and all the local amenities.

#### Built:

Total m<sup>2</sup> built (ground + 1st floor) 2.511,83 M2 Total m<sup>2</sup> ground floor 1.228,36 M2 Total m<sup>2</sup> useful area ground floor 867,68 M2 Total m<sup>2</sup> built middle floor 1.283,48 M2 Parking spaces 32