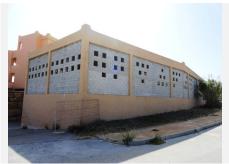

### **BROMLEY ESTATES**

Marbella

The premise enjoys a large surface divided in 2 floors and a loading dock, ideal for expansion or setting up a new business, supermarket or a brand new commercial area close to the beach and all the local amenities.

#### Built:

Total m<sup>2</sup> built (ground + 1st floor) 2.511,83 M2 Total m<sup>2</sup> ground floor 1.228,36 M2 Total m<sup>2</sup> useful area ground floor 867,68 M2 Total m<sup>2</sup> built middle floor 1.283,48 M2 Parking spaces 32