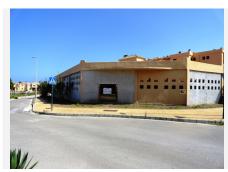

## COMMERCIAL BEDROOMS BATHROOMS IN CASARES PLAYA

Casares Playa

REF# BEMR2227250 €990,000

BEDS BATHS BUILT

2512 m<sup>2</sup>

Located a mere 300m to the beach in the lovely Casares Coast!

Next to the Doña Julia Golf course, and within the exclusive development of CASARES BEACH, this spacious 2.512 m2 commercial premise it is divided in 2 floors.

This impressive beach-side premise is conveniently located close to the numerous International golf courses nearby including the famous Finca Cortesin, and Doña Julia Golf Resort, and the area provides many amenities such as restaurants and beach bars.

The lovely Duquesa Port is located at a mere 3 minutes drive, and the lively city of Estepona at only 8 minutes drive.