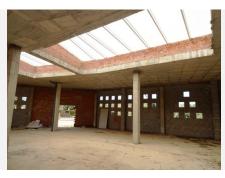

## COMMERCIAL BEDROOMS BATHROOMS IN CASARES PLAYA

Casares Playa

REF# BEMR2227250 €990,000

BEDS BATHS BUILT

2512 m<sup>2</sup>

Located a mere 300m to the beach in the lovely Casares Coast!

Next to the Doña Julia Golf course, and within the exclusive development of CASARES BEACH, this spacious 2.512 m2 commercial premise it is divided in 2 floors.

### **BROMLEY ESTATES**

Marbella

The premise enjoys a large surface divided in 2 floors and a loading dock, ideal for expansion or setting up a new business, supermarket or a brand new commercial area close to the beach and all the local amenities.