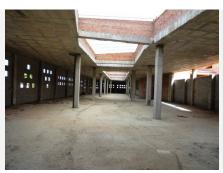

### **BROMLEY ESTATES**

Marbella

The premise enjoys a large surface divided in 2 floors and a loading dock, ideal for expansion or setting up a new business, supermarket or a brand new commercial area close to the beach and all the local amenities.

#### Built:

Total m<sup>2</sup> built (ground + 1st floor) 2.511,83 M2 Total m<sup>2</sup> ground floor 1.228,36 M2 Total m<sup>2</sup> useful area ground floor 867,68 M2 Total m<sup>2</sup> built middle floor 1.283,48 M2 Parking spaces 32