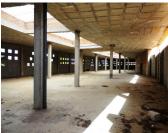

### **BROMLEY ESTATES**

Marbella

The premise enjoys a large surface divided in 2 floors and a loading dock, ideal for expansion or setting up a new business, supermarket or a brand new commercial area close to the beach and all the local amenities.

#### Built:

Total m<sup>2</sup> built (ground + 1st floor) 2.511,83 M2 Total m<sup>2</sup> ground floor 1.228,36 M2 Total m<sup>2</sup> useful area ground floor 867,68 M2 Total m<sup>2</sup> built middle floor 1.283,48 M2 Parking spaces 32