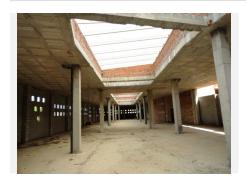

### **BROMLEY ESTATES**

Marbella

The premise enjoys a large surface divided in 2 floors and a loading dock, ideal for expansion or setting up a new business, supermarket or a brand new commercial area close to the beach and all the local amenities.

#### Built:

Total m<sup>2</sup> built (ground + 1st floor) 2.511,83 M2 Total m<sup>2</sup> ground floor 1.228,36 M2 Total m<sup>2</sup> useful area ground floor 867,68 M2 Total m<sup>2</sup> built middle floor 1.283,48 M2 Parking spaces 32

#### Notes:

75 m. storefront in ground floor 55 m. storefront facing N-340 Loading dock

AN IDEAL COSTA DEL SOL PROPERTY FOR INVESTORS!

+34 952 939 460 · info@bromleyestatesmarbella.com Urbanización El Rosario, CN340, Km 188, Marbella,