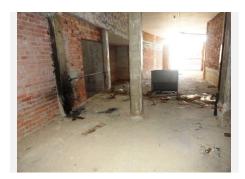

### **BROMLEY ESTATES**

Marbella

The premise enjoys a large surface divided in 2 floors and a loading dock, ideal for expansion or setting up a new business, supermarket or a brand new commercial area close to the beach and all the local amenities.

#### Built:

Total m<sup>2</sup> built (ground + 1st floor) 2.511,83 M2 Total m<sup>2</sup> ground floor 1.228,36 M2 Total m<sup>2</sup> useful area ground floor 867,68 M2 Total m<sup>2</sup> built middle floor 1.283,48 M2 Parking spaces 32