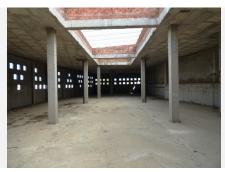

## COMMERCIAL BEDROOMS BATHROOMS IN CASARES PLAYA

Casares Playa

REF# BEMR2227250 €990,000

BEDS BATHS BUILT

2512 m<sup>2</sup>

Located a mere 300m to the beach in the lovely Casares Coast!

Next to the Doña Julia Golf course, and within the exclusive development of CASARES BEACH, this spacious 2.512 m2 commercial premise it is divided in 2 floors.

### **BROMLEY ESTATES**

Marbella

The premise enjoys a large surface divided in 2 floors and a loading dock, ideal for expansion or setting up a new business, supermarket or a brand new commercial area close to the beach and all the local amenities.