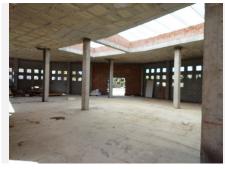

### **BROMLEY ESTATES**

Marbella

The premise enjoys a large surface divided in 2 floors and a loading dock, ideal for expansion or setting up a new business, supermarket or a brand new commercial area close to the beach and all the local amenities.

#### Built:

Total m<sup>2</sup> built (ground + 1st floor) 2.511,83 M2 Total m<sup>2</sup> ground floor 1.228,36 M2 Total m<sup>2</sup> useful area ground floor 867,68 M2 Total m<sup>2</sup> built middle floor 1.283,48 M2 Parking spaces 32

#### Notes:

75 m. storefront in ground floor 55 m. storefront facing N-340 Loading dock

AN IDEAL COSTA DEL SOL PROPERTY FOR INVESTORS!

+34 952 939 460 · info@bromleyestatesmarbella.com Urbanización El Rosario, CN340, Km 188, Marbella,