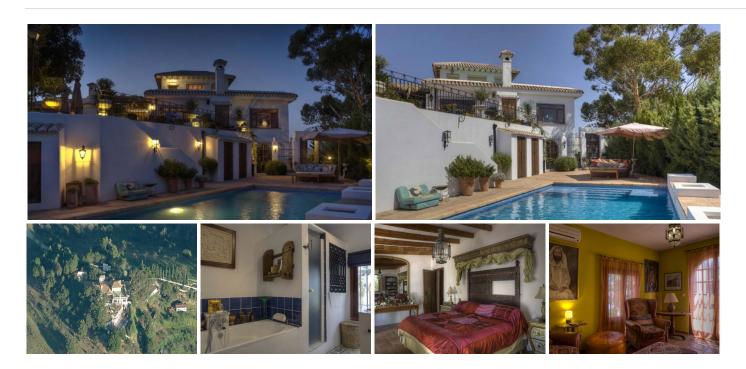

## HOUSE 6 BEDROOMS 4 BATHROOMS IN ALHAURIN EL GRANDE

Alhaurin el Grande

REF# BEMR2284931 €1,750,000

| BEDS | BATHS | BUILT  | PLOT     | TERRACE            |
|------|-------|--------|----------|--------------------|
| 6    | 4     | 695 m² | 31398 m² | 215 m <sup>2</sup> |

This imposing cortijo style country residence sits on the top of a hill overlooking some of the most spectacular scenery in Andalucía. It is the ideal location to get away from it all yet still within easy reach of Marbella & Málaga airport, both being around a 30 minute drive away. The main house is built over 3 floors in a marvellous rustic style with wooden beams, windows and terracotta tiles yet comes with central heating & air-conditioning. The house is surrounded by gardens and both covered & open terraces, ideal for outside entertaining at any time of the year. There are numerous outbuildings including a guest house, laundry, storerooms and garages for 4 cars. The land is more than 3 hectares and would be ideal for keeping horses.