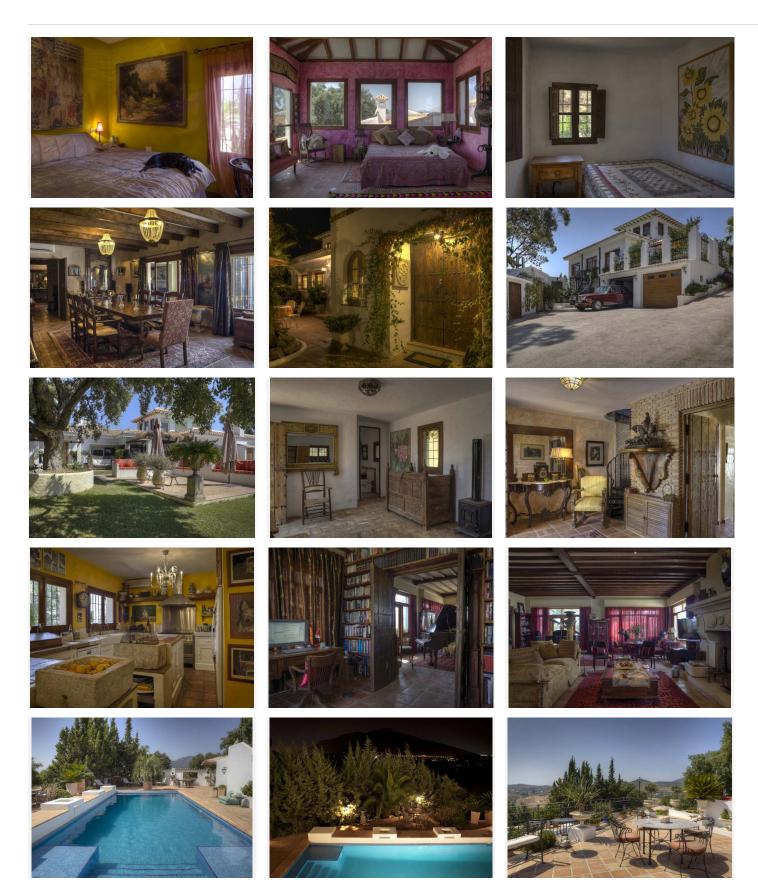

## HOUSE 6 BEDROOMS 4 BATHROOMS IN ALHAURIN EL GRANDE

Alhaurin el Grande

REF# BEMR2284931 €1,750,000

| BEDS | BATHS | BUILT  | PLOT     | TERRACE            |
|------|-------|--------|----------|--------------------|
| 6    | 4     | 695 m² | 31398 m² | 215 m <sup>2</sup> |

This imposing cortijo style country residence sits on the top of a hill overlooking some of the most spectacular scenery in Andalucía. It is the ideal location to get away from it all yet still within easy reach of Marbella & Málaga airport, both being around a 30 minute drive away. The main house is built over 3 floors in a marvellous rustic style with wooden beams, windows and terracotta tiles yet comes with central heating & air-conditioning. The house is surrounded by gardens and both covered & open terraces, ideal for outside entertaining at any time of the year. There are numerous outbuildings including a guest house, laundry, storerooms and garages for 4 cars. The land is more than 3 hectares and would be ideal for keeping horses.