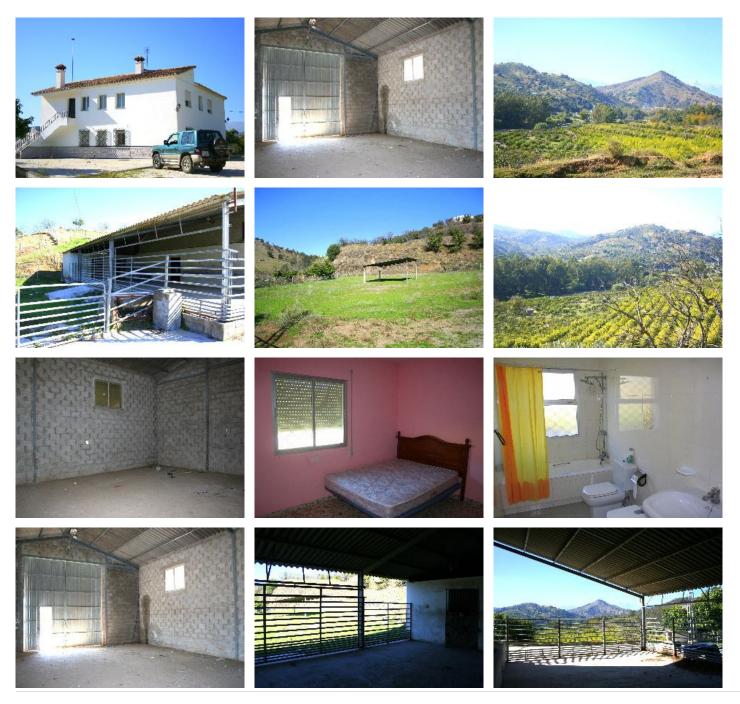

Exclusive equestrian property with excellent communication links. Located only a few minutes from the centre of Coin and 30 minutes from Malaga and Marbella. The plot of 70,000m<sup>2</sup> is fully fenced, the house has its own well and water deposit. Picadero 600m<sup>2</sup> warehouse

+34 952 939 460 · info@bromleyestatesmarbella.com Urbanizacion El Rosario, CN340, Km 188, Marbella, Malaga 29603

Large house of 300m<sup>2</sup> Workshop 300m<sup>2</sup> Stabling for 10 horses The house does require renovating but it would make a perfect equestrian centre or rural hotel.