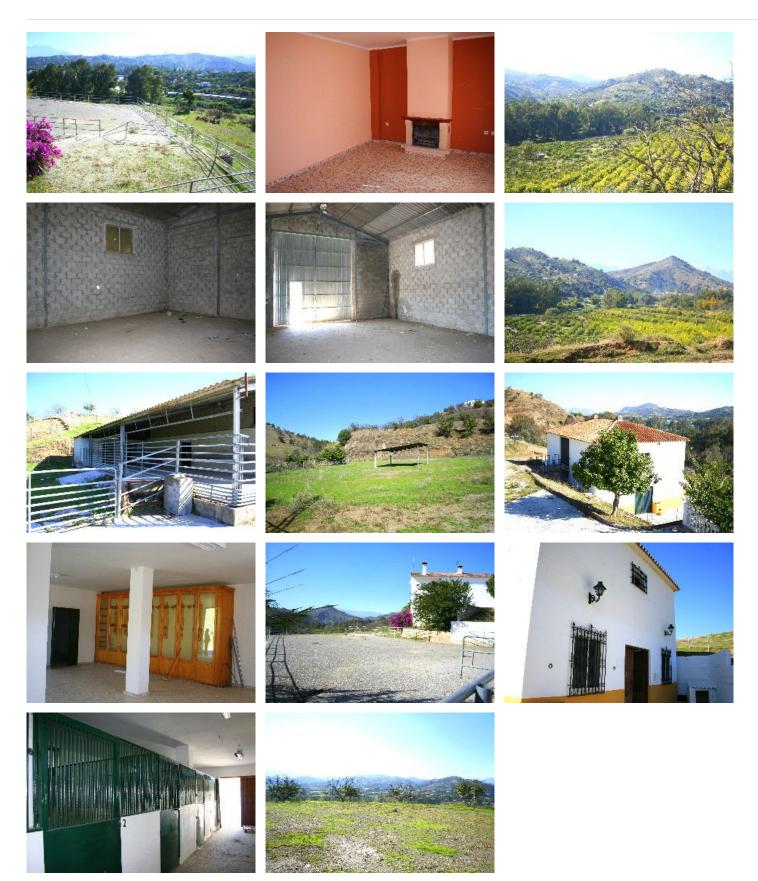

Exclusive equestrian property with excellent communication links. Located only a few minutes from the centre of Coin and 30 minutes from Malaga and Marbella. The plot of 70,000m<sup>2</sup> is fully fenced, the house has its own well and water deposit. Picadero 600m<sup>2</sup> warehouse

+34 952 939 460 · info@bromleyestatesmarbella.com Urbanizacion El Rosario, CN340, Km 188, Marbella, Malaga 29603

Large house of 300m<sup>2</sup> Workshop 300m<sup>2</sup> Stabling for 10 horses The house does require renovating but it would make a perfect equestrian centre or rural hotel.