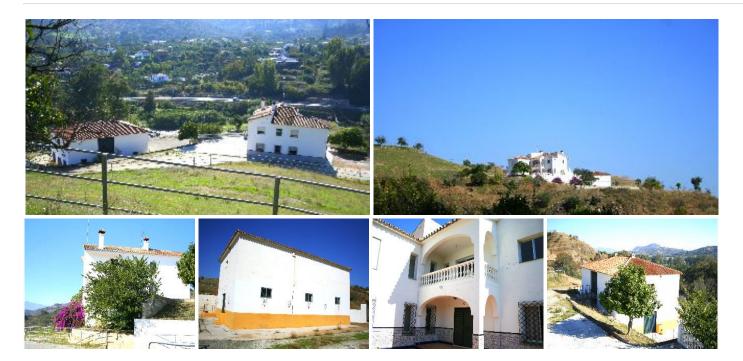

Exclusive equestrian property with excellent communication links. Located only a few minutes from the centre of Coin and 30 minutes from Malaga and Marbella. The plot of 70,000m<sup>2</sup> is fully fenced, the house has its own well and water deposit. Picadero 600m<sup>2</sup> warehouse

+34 952 939 460 · info@bromleyestatesmarbella.com Urbanizacion El Rosario, CN340, Km 188, Marbella, Malaga 29603

Large house of 300m<sup>2</sup> Workshop 300m<sup>2</sup> Stabling for 10 horses The house does require renovating but it would make a perfect equestrian centre or rural hotel.