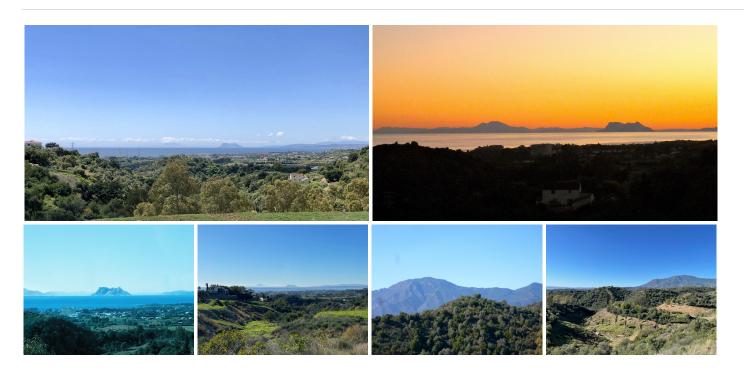

## LARGE DOUBLE PLOT FOR LUXURY VILLA

Double Plot: 6,310m<sup>2</sup> (3,134m<sup>2</sup> + 3,176m<sup>2</sup>) Max Build: 1,000m<sup>2</sup> plus basement and porches

Large elevated double plot with unobstructed panoramic, south-western sea view to Gibraltar and Morocco and mountains. This plot is divisible so you can build two villas if you choose. Close to beach (2km), great restaurants, supermarkets, hospital, schools etc. La Panera on the New Golden Mile between San Pedro and Estepona is a beautiful and peaceful area, only 10 to 12 minutes from Puerto Banus. High quality urbanisation with luxury villas. All services are in place.