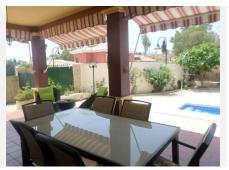

A substantial independent villa built 18 years ago on the northern outskirts of Fuengirola. The villa sits on a manageable plot with private pool and parking for several cars.

At ground level you have a large lounge with access to a sunny terrace overlooking the pool,fully fitted kitchen,shower room,large double bedroom with ensuite bathroom.

Pool: Private.

+34 952 939 460 · info@bromleyestatesmarbella.com Urbanizacion El Rosario, CN340, Km 188, Marbella, Malaga 29603

Furniture : Not Furnished. Kitchen : Fully Fitted.

Garden: Private, Easy Maintenance. Security: Entry Phone, Alarm System.

Parking: Open.

Category: Holiday Homes, Luxury.

+34 952 939 460 · info@bromleyestatesmarbella.com Urbanización El Rosario, CN340, Km 188, Marbella, Malaga 29603