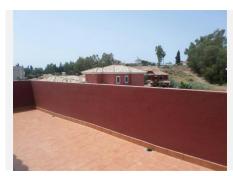

A substantial independent villa built 18 years ago on the northern outskirts of Fuengirola. The villa sits on a manageable plot with private pool and parking for several cars.

At ground level you have a large lounge with access to a sunny terrace overlooking the pool,fully fitted kitchen,shower room,large double bedroom with ensuite bathroom.

Furniture : Not Furnished. Kitchen : Fully Fitted.

Garden: Private, Easy Maintenance. Security: Entry Phone, Alarm System.

Parking: Open.

Category: Holiday Homes, Luxury.

+34 952 939 460 · info@bromleyestatesmarbella.com Urbanización El Rosario, CN340, Km 188, Marbella, Malaga 29603