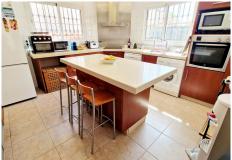

A substantial independent villa built 18 years ago on the northern outskirts of Fuengirola. The villa sits on a manageable plot with private pool and parking for several cars.

At ground level you have a large lounge with access to a sunny terrace overlooking the pool,fully fitted kitchen,shower room,large double bedroom with ensuite bathroom.

Furniture : Not Furnished. Kitchen : Fully Fitted.

Garden: Private, Easy Maintenance. Security: Entry Phone, Alarm System.

Parking: Open.

Category: Holiday Homes, Luxury.

+34 952 939 460 · info@bromleyestatesmarbella.com Urbanización El Rosario, CN340, Km 188, Marbella, Malaga 29603