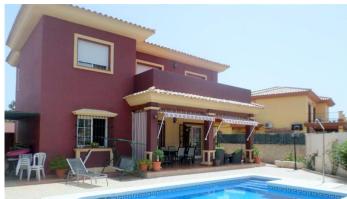

A substantial independent villa built 18 years ago on the northern outskirts of Fuengirola. The villa sits on a manageable plot with private pool and parking for several cars.

At ground level you have a large lounge with access to a sunny terrace overlooking the pool,fully fitted kitchen,shower room,large double bedroom with ensuite bathroom.

Detached Villa, Campo Mijas, Costa del Sol.

4 Bedrooms, 4 Bathrooms, Built 206 m2;, Terrace 44 m2;, Garden/Plot 512 m2;.

Setting: Suburban, Close To Sea, Urbanisation.

Orientation : South West. Condition : Excellent.

Pool: Private.

+34 952 939 460 · info@bromleyestatesmarbella.com Urbanizacion El Rosario, CN340, Km 188, Marbella, Malaga 29603