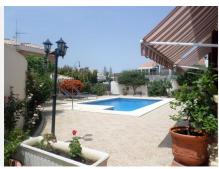

A substantial independent villa built 18 years ago on the northern outskirts of Fuengirola. The villa sits on a manageable plot with private pool and parking for several cars.

At ground level you have a large lounge with access to a sunny terrace overlooking the pool,fully fitted kitchen,shower room,large double bedroom with ensuite bathroom.

Pool: Private.

+34 952 939 460 · info@bromleyestatesmarbella.com Urbanizacion El Rosario, CN340, Km 188, Marbella, Malaga 29603