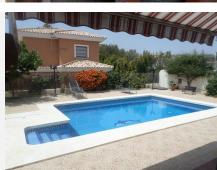

A substantial independent villa built 18 years ago on the northern outskirts of Fuengirola. The villa sits on a manageable plot with private pool and parking for several cars.

At ground level you have a large lounge with access to a sunny terrace overlooking the pool,fully fitted kitchen,shower room,large double bedroom with ensuite bathroom.

Pool: Private.

+34 952 939 460 · info@bromleyestatesmarbella.com Urbanizacion El Rosario, CN340, Km 188, Marbella, Malaga 29603