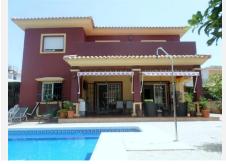

A substantial independent villa built 18 years ago on the northern outskirts of Fuengirola. The villa sits on a manageable plot with private pool and parking for several cars.

At ground level you have a large lounge with access to a sunny terrace overlooking the pool,fully fitted kitchen,shower room,large double bedroom with ensuite bathroom.

Detached Villa, Campo Mijas, Costa del Sol.

4 Bedrooms, 4 Bathrooms, Built 206 m2;, Terrace 44 m2;, Garden/Plot 512 m2;.

Setting: Suburban, Close To Sea, Urbanisation.

Orientation : South West. Condition : Excellent.

Pool: Private.

+34 952 939 460 · info@bromleyestatesmarbella.com Urbanizacion El Rosario, CN340, Km 188, Marbella, Malaga 29603