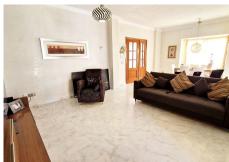

A substantial independent villa built 18 years ago on the northern outskirts of Fuengirola. The villa sits on a manageable plot with private pool and parking for several cars.

At ground level you have a large lounge with access to a sunny terrace overlooking the pool,fully fitted kitchen,shower room,large double bedroom with ensuite bathroom.

Upstairs are 3 bedrooms one with ensuite bathroom and a family bathroom.

There are marble floors throughout and access via an intercom system.

The property would benefit from some updating but is priced accordingly

## **BROMLEY ESTATES**

Marbella

Climate Control: Air Conditioning, Fireplace.

Features: Covered Terrace, Fitted Wardrobes, Private Terrace, Storage Room, Utility Room, Ensuite

Bathroom, Marble Flooring, Double Glazing.