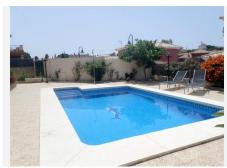

A substantial independent villa built 18 years ago on the northern outskirts of Fuengirola. The villa sits on a manageable plot with private pool and parking for several cars.

At ground level you have a large lounge with access to a sunny terrace overlooking the pool,fully fitted kitchen,shower room,large double bedroom with ensuite bathroom.

Pool: Private.

+34 952 939 460 · info@bromleyestatesmarbella.com Urbanizacion El Rosario, CN340, Km 188, Marbella, Malaga 29603