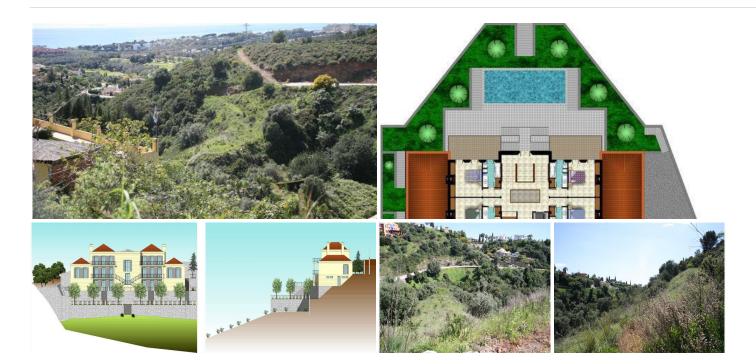

## RESIDENTIAL PLOT BEDROOMS BATHROOMS IN EL ROSARIO

El Rosario

REF# BEMR2444063 €210.000

| BEDS | BATHS | BUILT | PLOT    |
|------|-------|-------|---------|
|      |       | m²    | 1385 m² |

Plot of 1000m2 allowed to build 400m2 due to a building ratio of 33%. The green area belongs to the community and is not part of the plot. Adjacent to green area. With sea views. BASIC DATA OF THE PLOT:

• Surface area: 1,385 m² • Facade: 40.21 m • Access from the street: Descending • Type: Urban • Slope: Moderate • Building ratio:

SERVICES AND EQUIPMENT AT THE PLOT: • Water • Electricity • Telephone • Mobile phone coverage • Sewerage • Sanitation • Public lighting • Sidewalks LAND, ORIENTATION, AND NOISE LAND • Soil composition: Granitic • Vegetation: Shrubs with some trees • Distance to electricity cable: Less than 0.5 km • Type of facade fencing: None • Type of back fencing: None • Type of right side fencing: None • Type of left side fencing: None • Predicable and/or passing servitudes: None VIEWS AND ORIENTATION • Direct sunlight hours at the plot: All day • Scope of the view: Horizon • Quality of the view: Impeccable • Sea views: Yes • Natural park views: No NOISE • Noise level in the urbanization: No noise • Type of sound: