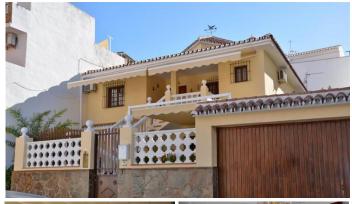

## TOWNHOUSE 5 BEDROOMS 3 BATHROOMS IN ALHAURIN EL GRANDE

Alhaurin el Grande

REF# BEMR2490641 €395.000

| BEDS | BATHS | BUILT  | TERRACE |
|------|-------|--------|---------|
| 5    | 3     | 288 m² | 37 m²   |

This spacious townhouse is located in the beautiful town of Alhaurín el Grande. With a generous plot size of 320 m² and a built area of 298 m², this property offers ample space for comfortable living.

Boasting 3 bathrooms and an interior surface of 260 m<sup>2</sup>, this townhouse is perfect for families and features two kitchens, allowing for convenient meal preparation and entertaining guests. With two levels, this townhouse offers a well-designed layout that maximizes space and functionality.