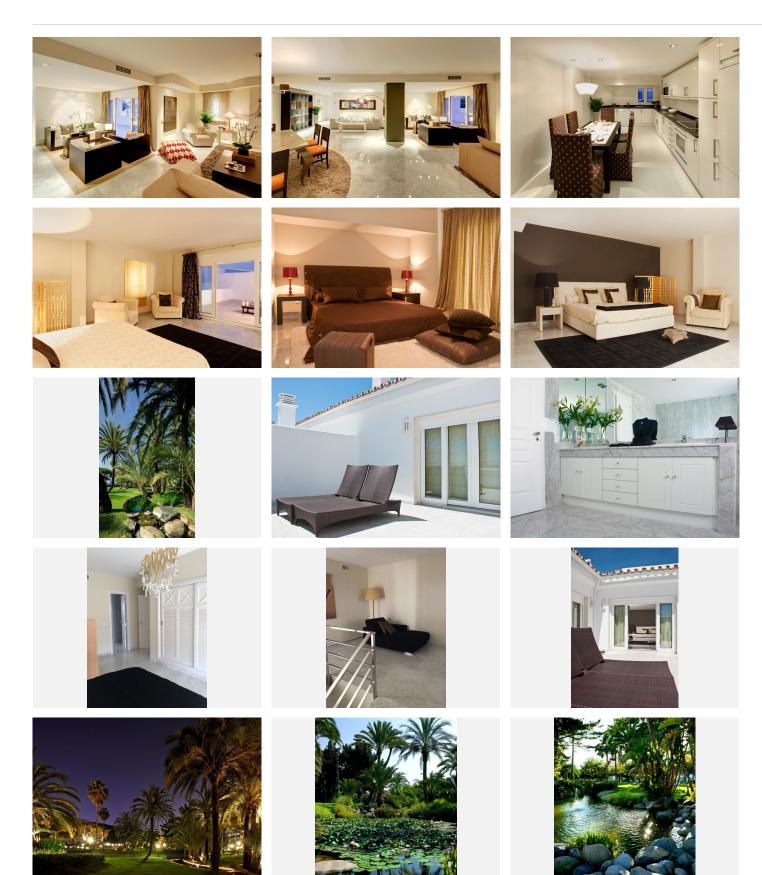

## PENTHOUSE 3 BEDROOMS 3 BATHROOMS IN PUERTO BANÚS

Puerto Banús

REF# BEMR2502899 €2,750,000

| BEDS | BATHS | BUILT  | TERRACE |
|------|-------|--------|---------|
| 3    | 3     | 308 m² | 80 m²   |

SUPER BRAND NEW LUXURY PENTHOUSE RIGHT ON THE PORT WITH PANORAMIC SEA VIEWS This luxury complex is strategically located in the heart of Puerto Banus Following the architectural line of its predecessor Playas del Duque, spacious penthouse offering maximum comfort in their quality and design as well as magnificent gardens and pools.

Also has the services of the most complete fitness center and spa Puerto Banus, an area of 2,500 m2 wellness with the latest in equipment and technology.

The Property comprises of 3 bedrooms, 3 bathrooms and some magnificent sea views from the extra large south facing terrace.