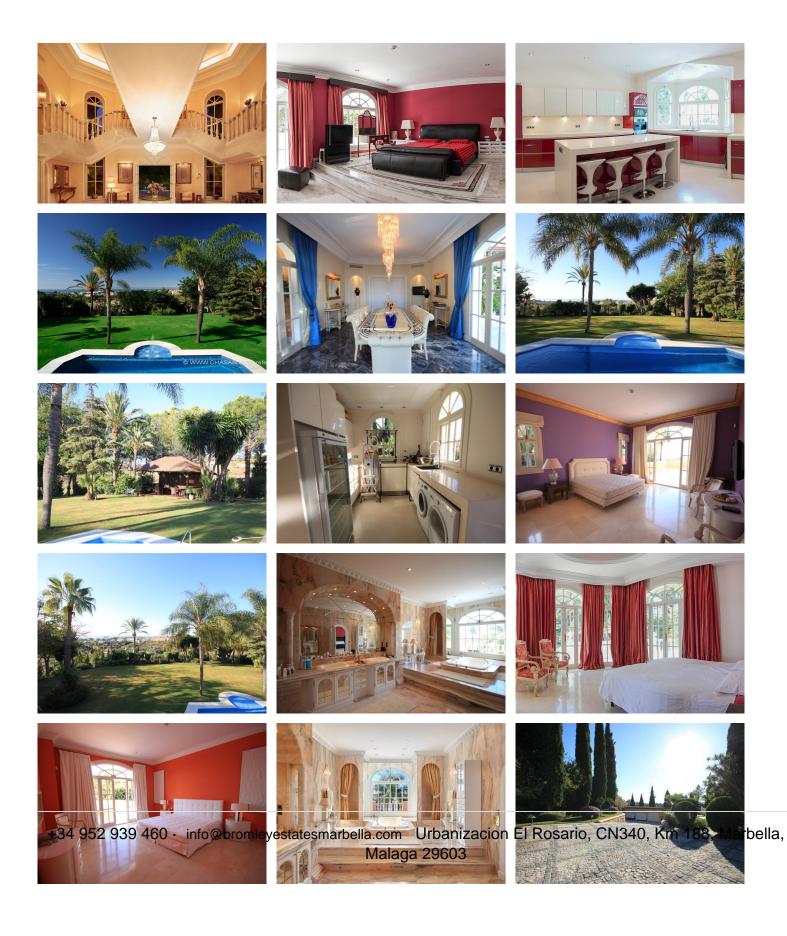

Built over two floors this luxurious residence enjoys one master bedroom and 6 en-suite bathrooms, with a further 4 smaller bedrooms with bathroom. This beautifully designed Villa boasts a spectacular entrance hall with impressive double staircase, large living room, dining room, office room, all with panoramic windows and has a fully equipped new kitchen with all appliances and a separate laundry.

Finished to the highest standards, this amazing property includes inside and outside security with camera system, air-conditioning throughout, electric generator, water tanks, irrigation system and a water well. The magnificent private park-like garden is planted with the most beautiful subtropical trees and has a heated swimming pool, townhouse with bathroom and private tennis court. This very exclusive residence +34 952 939 460 · info@bromleyestatesmarbella.com Urbanizacion El Rosario, CN340, Km 188, Marbella,