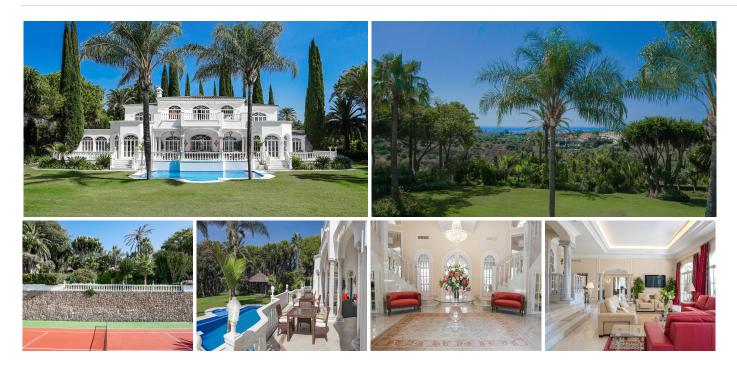

This completely renovated stunning villa constructed with the most beautiful materials located in Paraiso Alto (direction Villa Padierna) enjoys a marvellous sea view of 120 degrees, as well as views over the mountains, valleys and golf course. Just 5 minutes from the bustling town of San Pedro and only 7 minutes to Puerto Banús, close to the beach, supermarkets, restaurants and within easy reach to top golf courses. This property has direct access to the best Marbella offers and is situated in one of the safest areas.

Built over two floors this luxurious residence enjoys one master bedroom and 6 en-suite bathrooms, with a further 4 smaller bedrooms with bathroom. This beautifully designed Villa boasts a spectacular entrance hall with impressive double staircase, large living room, dining room, office room, all with panoramic windows and has a fully equipped new kitchen with all appliances and a separate laundry.

Finished to the highest standards, this amazing property includes inside and outside security with camera system, air-conditioning throughout, electric generator, water tanks, irrigation system and a water well. The magnificent private park-like garden is planted with the most beautiful subtropical trees and has a heated swimming pool, townhouse with bathroom and private tennis court. This very exclusive residence +34 952 939 460 · info@bromleyestatesmarbella.com Urbanizacion El Rosario, CN340, Km 188, Marbella,