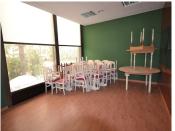

## OFFICE BEDROOMS 1 BATHROOM IN PUERTO BANÚS

Puerto Banús

REF# BEMR2558378 €704,500

| BEDS | BATHS | BUILT  | TERRACE |
|------|-------|--------|---------|
|      | 1     | 175 m² | 46 m²   |

This first floor commercial space is located in a commercial center in the heart of Puerto Banus, only minutes from all restaurants and shops. The office has a private terrace of 96m2 that looks out onto the street and offers partial views of the sea. There are 6 rooms/offices, a small toilet and kitchen. these are technically 2 properties but are joint so easier to sell together A-33 and A-44