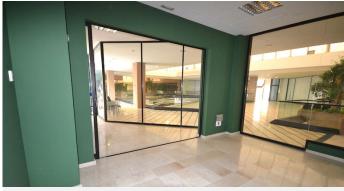

## OFFICE BEDROOMS 1 BATHROOM IN PUERTO BANÚS

Puerto Banús

REF# BEMR2558378 €704,500

| BEDS | BATHS | BUILT  | TERRACE |
|------|-------|--------|---------|
|      | 1     | 175 m² | 46 m²   |

This first floor commercial space is located in a commercial center in the heart of Puerto Banus, only minutes from all restaurants and shops. The office has a private terrace of 96m2 that looks out onto the street and offers partial views of the sea. There are 6 rooms/offices, a small toilet and kitchen. these are technically 2 properties but are joint so easier to sell together A-33 and A-44