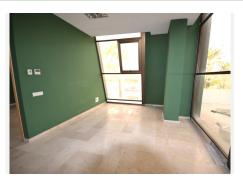

## OFFICE BEDROOMS 1 BATHROOM IN PUERTO BANÚS

Puerto Banús

REF# BEMR2558378 €704,500

| BEDS | BATHS | BUILT  | TERRACE |
|------|-------|--------|---------|
|      | 1     | 175 m² | 46 m²   |

This first floor commercial space is located in a commercial center in the heart of Puerto Banus, only minutes from all restaurants and shops. The office has a private terrace of 96m2 that looks out onto the street and offers partial views of the sea. There are 6 rooms/offices, a small toilet and kitchen. these are technically 2 properties but are joint so easier to sell together A-33 and A-44