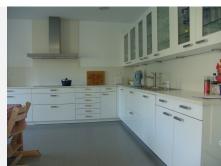

## BROMLEY ESTATES Marbella

m2 in the basement.

The distribution of the house offers five bedrooms with five en-suite bathrooms, German kitchen, oil central heating, hot and cold air conditioning, marble and wooden floors.