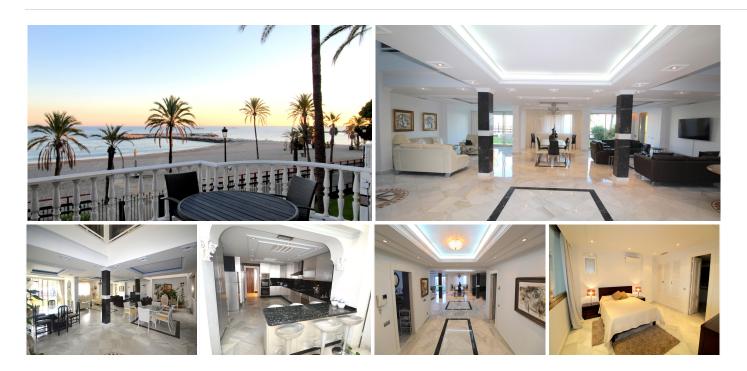

## GROUND FLOOR APARTMENT 4 BEDROOMS 5 BATHROOMS IN PUERTO BANÚS

Puerto Banús

REF# BEMR2593460 €3,800,000

| BEDS | BATHS | BUILT              | TERRACE |
|------|-------|--------------------|---------|
| 4    | 5     | 450 m <sup>2</sup> | 50 m²   |

Stunning 4 bedroom duplex apartment in a beachfront urbanisation just a few steps from the heart of Puerto Banus. The apartment is located directly to the beach, with stunning panoramic sea and beach views. The property has 4 ensuite bedrooms with fitted wardrobes. There is a spacious living area with a dining area and partially open kitchen. The kitchen is completely equipped. The gated development has 24h security, underground parking, beautiful communal gardens and swimming pool, as well as direct access to the promenade and beach.