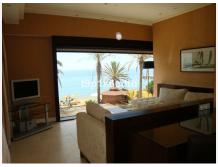

It counts on 3 bedrooms (one of them with open and direct views of the sea), with their corresponding 3 ensuite bathrooms. Dining room also looking directly at the sea. Fully furnished and equipped American kitchen. Safetybox in each bedroom. A/C hot/cold and underfloor heating system. Satellite TV. Preinstallation of high fidelity sound system. Telephone and WI-FI internet installation. Internal connection to the hotel's telephone switchboard. Fully furnished and decorated in classic luxury colonial style.

The property can also be divided into 3 independent suites, from which the main one with the frontal sea view counts on the living room, kitchen and large corner terrace; and the two secondary suites enjoy a bedroom, bathroom and private terrace, overlooking the complex's pool and the sea.