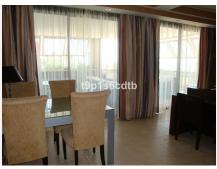

It counts on 3 bedrooms (one of them with open and direct views of the sea), with their corresponding 3 ensuite bathrooms. Dining room also looking directly at the sea. Fully furnished and equipped American kitchen. Safetybox in each bedroom. A/C hot/cold and underfloor heating system. Satellite TV. Preinstallation of high fidelity sound system. Telephone and WI-FI internet installation. Internal connection to the hotel's telephone switchboard. Fully furnished and decorated in classic luxury colonial style.