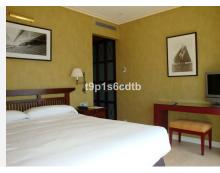

It counts on 3 bedrooms (one of them with open and direct views of the sea), with their corresponding 3 ensuite bathrooms. Dining room also looking directly at the sea. Fully furnished and equipped American kitchen. Safetybox in each bedroom. A/C hot/cold and underfloor heating system. Satellite TV. Preinstallation of high fidelity sound system. Telephone and WI-FI internet installation. Internal connection to the hotel's telephone switchboard. Fully furnished and decorated in classic luxury colonial style.