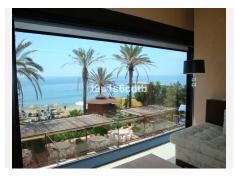

It counts on 3 bedrooms (one of them with open and direct views of the sea), with their corresponding 3 ensuite bathrooms. Dining room also looking directly at the sea. Fully furnished and equipped American kitchen. Safetybox in each bedroom. A/C hot/cold and underfloor heating system. Satellite TV. Preinstallation of high fidelity sound system. Telephone and WI-FI internet installation. Internal connection to the hotel's telephone switchboard. Fully furnished and decorated in classic luxury colonial style.

The property can also be divided into 3 independent suites, from which the main one with the frontal sea view counts on the living room, kitchen and large corner terrace; and the two secondary suites enjoy a bedroom, bathroom and private terrace, overlooking the complex's pool and the sea.