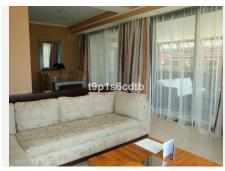

It counts on 3 bedrooms (one of them with open and direct views of the sea), with their corresponding 3 ensuite bathrooms. Dining room also looking directly at the sea. Fully furnished and equipped American kitchen. Safetybox in each bedroom. A/C hot/cold and underfloor heating system. Satellite TV. Preinstallation of high fidelity sound system. Telephone and WI-FI internet installation. Internal connection to the hotel's telephone switchboard. Fully furnished and decorated in classic luxury colonial style.

The property can also be divided into 3 independent suites, from which the main one with the frontal sea view counts on the living room, kitchen and large corner terrace; and the two secondary suites enjoy a bedroom, bathroom and private terrace, overlooking the complex's pool and the sea.