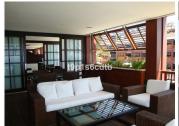

It counts on 3 bedrooms (one of them with open and direct views of the sea), with their corresponding 3 ensuite bathrooms. Dining room also looking directly at the sea. Fully furnished and equipped American kitchen. Safetybox in each bedroom. A/C hot/cold and underfloor heating system. Satellite TV. Preinstallation of high fidelity sound system. Telephone and WI-FI internet installation. Internal connection to the hotel's telephone switchboard. Fully furnished and decorated in classic luxury colonial style.