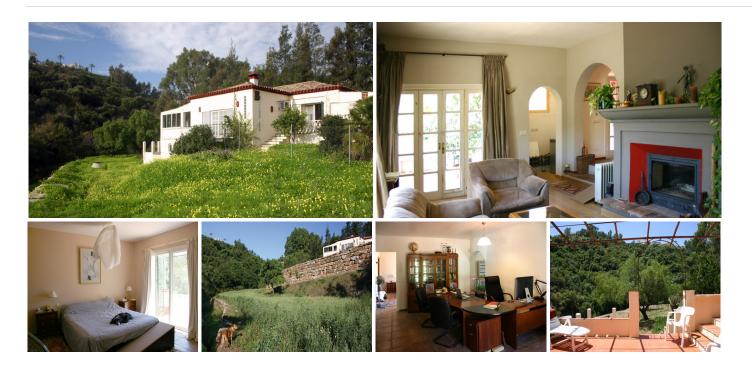

## HOUSE 2 BEDROOMS 2.5 BATHROOMS IN BENAHAVIS

Penahavis

REF# BEMR2635316 €2,000,000

| BEDS | BATHS | BUILT  | PLOT    |
|------|-------|--------|---------|
| 2    | 2.5   | 184 m² | 5842 m² |

This rustic-style country villa is located in the township of Benahavis. The one-of-a-kind property is as close to peace, quiet and nature as you can get. The plot size allows up to 1.166 m2 of residential construction, with plenty of room left for whatever your heart desires. With all day sun and valley views, this property has a year-round freshwater stream and borders on a green zone.