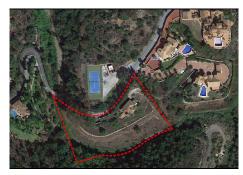

## HOUSE 2 BEDROOMS 2.5 BATHROOMS IN BENAHAVIS

Penahavis

REF# BEMR2635316 €2,000,000

| BEDS | BATHS | BUILT  | PLOT    |
|------|-------|--------|---------|
| 2    | 2.5   | 184 m² | 5842 m² |

This rustic-style country villa is located in the township of Benahavis. The one-of-a-kind property is as close to peace, quiet and nature as you can get. The plot size allows up to 1.166 m2 of residential construction, with plenty of room left for whatever your heart desires. With all day sun and valley views, this property has a year-round freshwater stream and borders on a green zone.