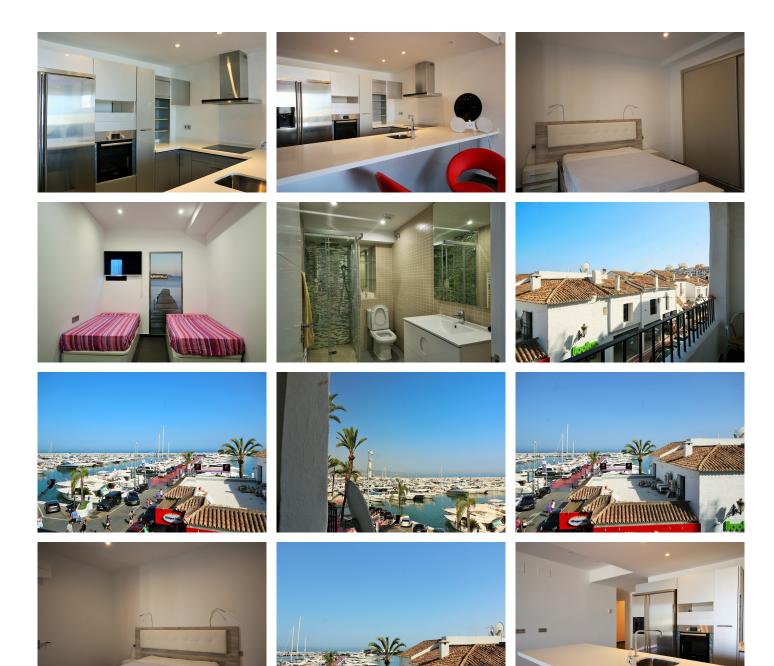

## MIDDLE FLOOR APARTMENT 2 BEDROOMS 1 BATHROOM IN PUERTO BANÚS

Puerto Banús

REF# BEMR2727755 €860,000

| BEDS | BATHS | BUILT | TERRACE |
|------|-------|-------|---------|
| 2    | 1     | 95 m² | 10 m²   |

Modern recently refurbished 2 bedroom apartment in the heart of Puerto Banus. Shops, bars, restaurants and night life on your doorstep. Great location for holiday apartment and or investment.

Middle Floor Apartment, Puerto Banús, Costa del Sol.

2 Bedrooms, 2 Bathrooms, Built 0 m2.

Setting: Beachfront, Beachside, Port, Marina, Close To Marina.

Orientation : South. Condition : Excellent.

Climate Control: Air Conditioning, Hot A/C, Cold A/C.

Views: Sea, Port, Panoramic, Urban, Street.

Features: Fitted Wardrobes, Private Terrace, ADSL / WIFI, Marble Flooring, Restaurant On Site.

Furniture: Fully Furnished.

Kitchen: Fully Fitted: info@bromleyestatesmarbella.com Urbanizacion El Rosario, CN340, Km 188, Marbella, Malaga 29603