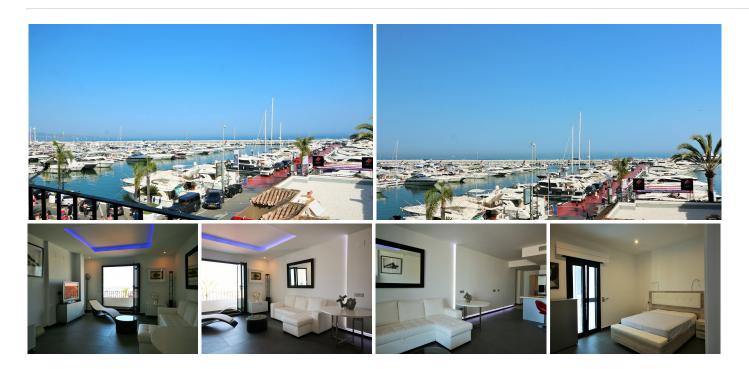

## MIDDLE FLOOR APARTMENT 2 BEDROOMS 1 BATHROOM IN PUERTO BANÚS

Puerto Banús

REF# BEMR2727755 €860,000

| BEDS | BATHS | BUILT | TERRACE |
|------|-------|-------|---------|
| 2    | 1     | 95 m² | 10 m²   |

Modern recently refurbished 2 bedroom apartment in the heart of Puerto Banus. Shops, bars, restaurants and night life on your doorstep. Great location for holiday apartment and or investment.

Middle Floor Apartment, Puerto Banús, Costa del Sol.

2 Bedrooms, 2 Bathrooms, Built 0 m2.

Setting: Beachfront, Beachside, Port, Marina, Close To Marina.

Orientation : South. Condition : Excellent.

Climate Control: Air Conditioning, Hot A/C, Cold A/C.

Views: Sea, Port, Panoramic, Urban, Street.

Features: Fitted Wardrobes, Private Terrace, ADSL / WIFI, Marble Flooring, Restaurant On Site.

Furniture: Fully Furnished.

Kitchen: Fully Fitted: info@bromleyestatesmarbella.com Urbanizacion El Rosario, CN340, Km 188, Marbella, Malaga 29603