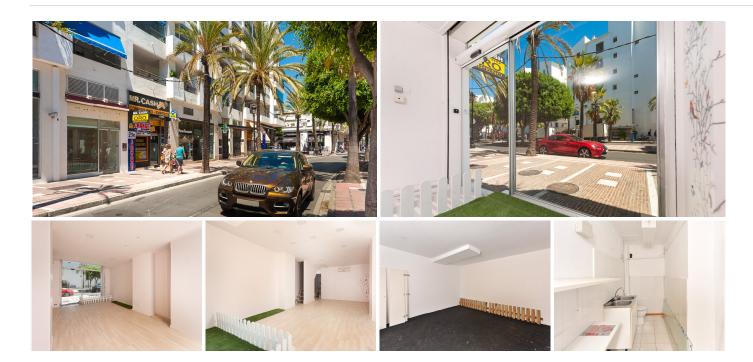

## OTHER 1 BATHROOM IN MARBELLA

Marbella

REF# BEMR2739734 €850,000

| BEDS | BATHS | BUILT |
|------|-------|-------|
| 0    | 1     | 48 m² |

A unique opportunity to purchase this ideally located commercial premises located in the centre of Puerto Banus on one of its busiest streets. Distributed over two floors with a small bathroom and large shop window it is close to parking areas and is within walking distance to the port and the beach. Surrounded by a variety of amenities and offering easy access. This is the perfect place to start a business in Marbella.